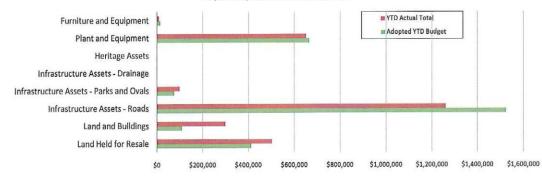

orrowings                                      | 0         | o         | 600,000     | 0       |
| Other (Disposals & C/Fwd)                       | 310,401   | 134,292   | 146,500     | 176,109 |
| Own Source Funding - Cash Backed Reserves       |           |           |             |         |
| Specified Area Rate Reserve                     | -3,080    | 0         | 0           | (3,080) |
| Plant Replacement Reserve                       | 0         | 0         | 0           | 0       |
| Total Own Source Funding - Cash Backed Reserves | -3,080    | o         | 0           | (3,080) |
| Own Source Funding - Operations                 | 2,001,843 | 1,875,782 | (1,584,290) | 126,061 |
| Capital Funding Total                           | 2,822,304 | 2,800,528 | 0           | 21,776  |







#### SHIRE OF NORTHAMPTON STATEMENT OF BUDGET AMENDMENTS (Statutory Reporting Program) For the Period Ended 31 May 2015

| Adopted Budget         (Note 5)         Budget           Governance         5         \$         \$         \$         \$         \$         \$         \$         \$         \$         \$         \$         \$         \$         \$         \$         \$         \$         \$         \$         \$         \$         \$         \$         \$         \$         \$         \$         \$         \$         \$         \$         \$         \$         \$         \$         \$         \$         \$         \$         \$         \$         \$         \$         \$         \$         \$         \$         \$         \$         \$         \$         \$         \$         \$