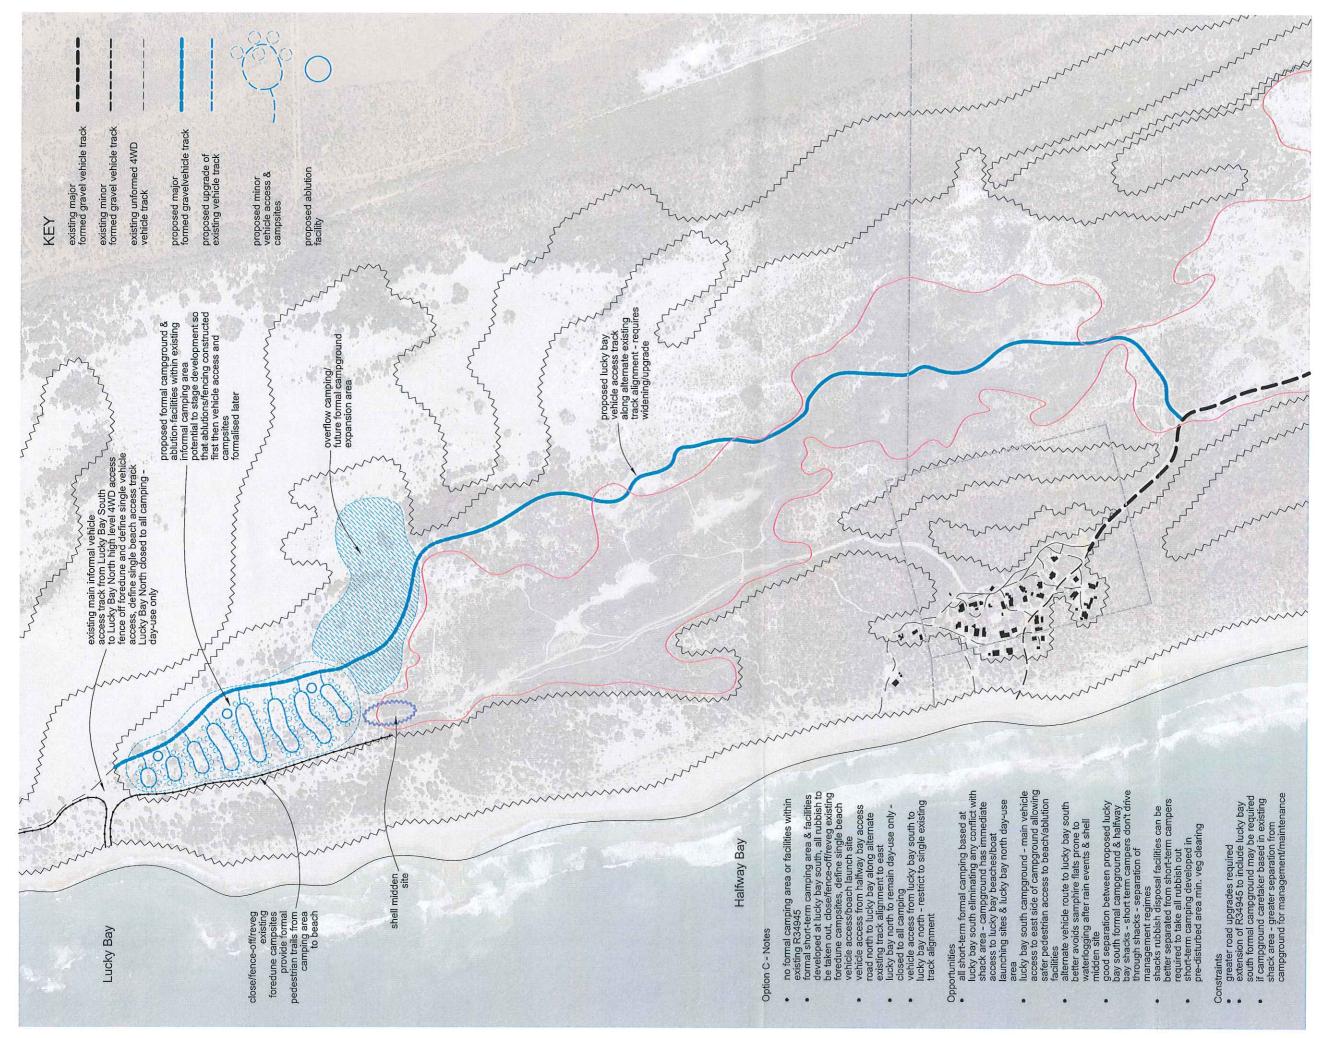

ite Planning                        | naliway-Lucky bay | OVERVIEW CONCEPT PLAN B | SCALE 1- R DOD |
|-----------------------------------------|-------------------------------------------------|--------------------------------------|-------------------|-------------------------|----------------|
| <b>IIGILANTE LANDSCAPE ARCHITECTURE</b> | TEPHEN VIGILANTE BLArch (Hons), BEnv Des, March | 0 Malcolm Street,<br>Iuff Point, WA. | ob. 0457 871 579  |                         |                |

Verify all dimensions on site before commencing any All rights reserved. Not to be copied or used without.

Dwg. No. 047A SD 03 Midwest Coastal Nodes Site Planning Halfway-Lucky Bay OVERVIEW CONCEPT PLAN B SCALE 1: 8,000 Drawn by Stephen Vigilante Drawn by Stephen Vigilante Date: May 2015 Date: May 2015



Overview Concept Plan - Option C Halfway-Lucky Bay Campground North



| Shire of Northampton             | Midwest Coastal Nodes                            | Site Planning      | Halfway-Lucky Bay                     | OVERVIEW CONCEPT PLAN C | SCALE 1: 8,000 | Drawn by Stephen Vigilante                                |
|----------------------------------|--------------------------------------------------|--------------------|---------------------------------------|-------------------------|----------------|-----------------------------------------------------------|
| VIGILANTE LANDSCAPE ARCHITECTURE | STEPHEN VIGILANTE BLArch (Hons), BEnv Des, March | 30 Malcolm Street, | Blutt Point, WA.<br>Moh. 0457 871 579 |                         |                | Verify all dimensions on site b