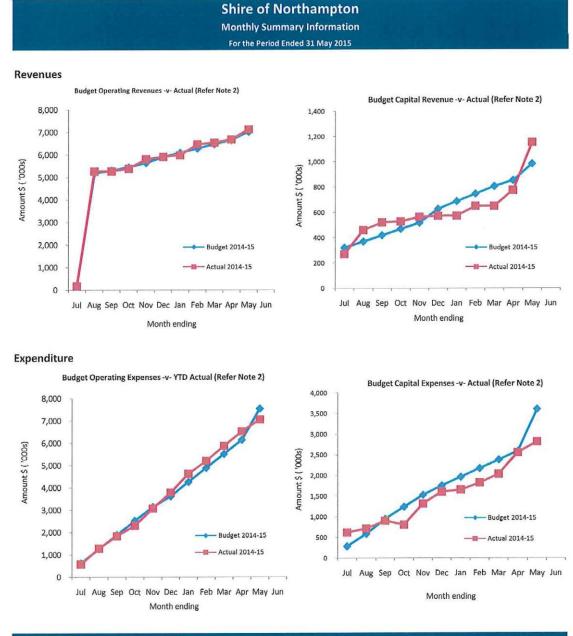

| Ş  | 2,076,240 |
| Restricted                       | \$ | 1,358,662 |
|                                  | \$ | 3,434,902 |
| Receivables                      |    |           |
| Rates                            | \$ | 264,782   |
| Other                            | \$ | 54,884    |
|                                  | \$ | 319,666   |

Jul Aug Sep Oct Nov Dec Jan Feb Mar Apr May Jun



Shire of Northampton Monthly Summary Information For the Period Ended 31 May 2015

Comments

This information is to be read in conjunction with the accompanying Financial Statements and notes.





#### Year To Date Reserve Balance to End of Year Estimate (Refer Note 7)



Comments

This information is to be read in conjunction with the accompanying Financial Statements and notes.





Comments

This information is to be read in conjunction with the accompanying Financial Statements and notes.



SHIRE OF NORTHAMPTON STATEMENT OF FINANCIAL ACTIVITY (Statutory Reporting Program) For the Period Ended 31 May 2015

|                                                         | Note | Adopted<br>Budget      | Adopted YTD<br>Budget<br>(a) | YTD<br>Actual<br>(b)   | Var. \$<br>(b)-(a)    | Var. %<br>(b)-{a)/(a) | Var.     |
|---------------------------------------------------------|------|------------------------|------------------------------|------------------------|-----------------------|-----------------------|----------|
| Operating Revenues                                      | TONE | \$                     | \$                           | \$                     | \$