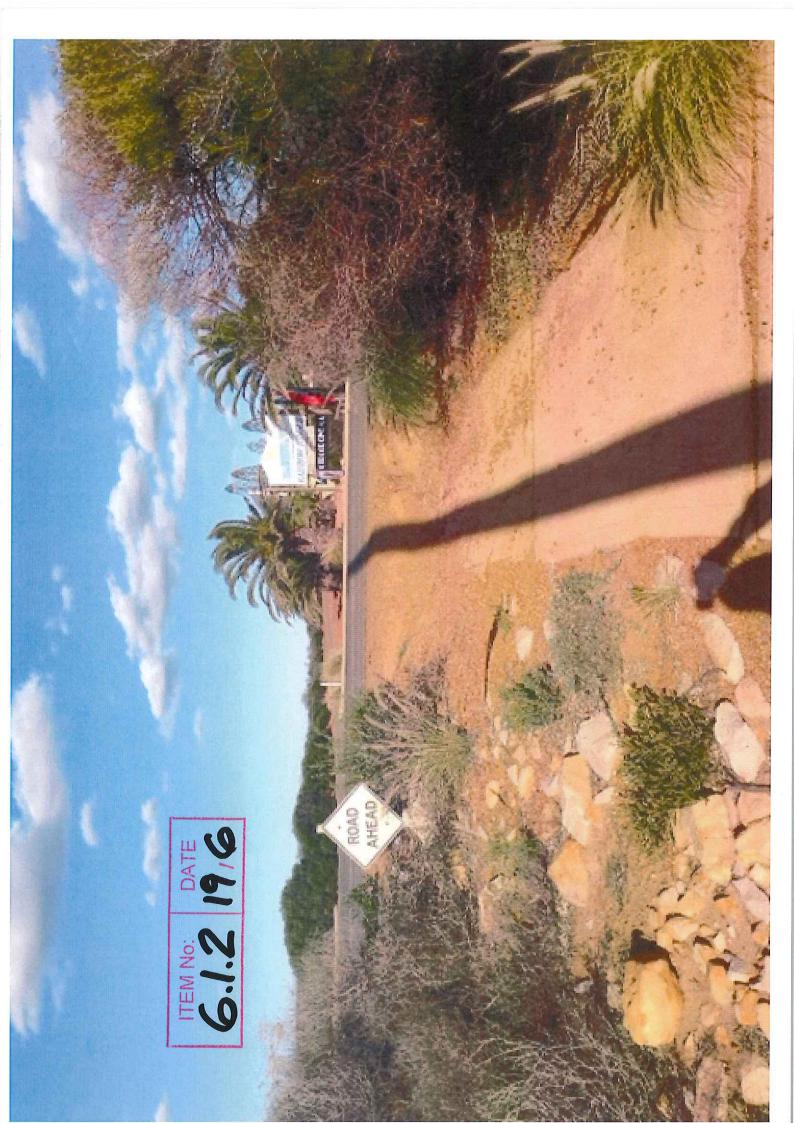

### KALBARRI - RED BLUFF ROAD RAINBOW JUNGLE DUAL USE PATHWAY ACCESS TO MALALUCA PATHWAY

FILE REFERENCE: DATE OF REPORT: REPORTING OFFICER: APPENDICES: 12.1.1 9<sup>TH</sup> July 2015 Neil Broadhurst See attached

### BACKGROUND:

As per the attached images

Condition of existing concrete access way from the Malaluca dual use pathway to the Red Bluff Road gravel shoulder has been brought to management's attention by Kalbarri staff. The situation exists that the pathway has a very steep incline from the main alignment of the Malaluca pathway to the road shoulder of Red Bluff road that is continually been covered with loose sand/gravel material that leaves the surface uneven and slippery. Access to the gravel shoulder is direct and roadwork's undertaken some years ago to widen the Red Bluff Road seal and gravel shoulder have resulted in a reduced safe area to control children and dismount from bicycles etc. Both pedestrian and bicycle users access the road edge via this pathway. The speed zoning surrounding the area is 80 km/hr. The crossing area has existing pedestrian crossing warning signs on both approaches along Red Bluff Road.

The situation presents some possible liability and continual maintenance issues for Council and is considered by management to not be the ideal location or design for continued use.

As a result of the above the area in question has been closed with the use of fluro barrier fencing to prevent access and use.