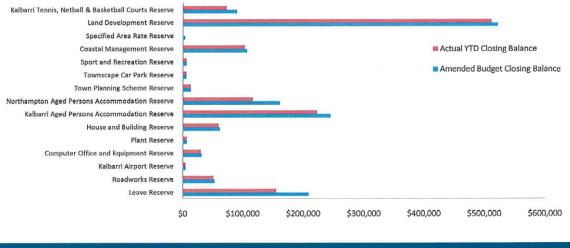

-------------------------|----|-----------|
| Unrestricted                     | Ś  | 2 076 240 |
| Unrestricted                     | Ş  | 2,076,240 |
| Restricted                       | \$ | 1,358,662 |
|                                  | \$ | 3,434,902 |
| Receivables                      |    |           |
| Rates                            | \$ | 264,782   |
| Other                            | \$ | 54,884    |
|                                  | \$ | 319,666   |

Jul Aug Sep Oct Nov Dec Jan Feb Mar Apr May Jun



Shire of Northampton Monthly Summary Information For the Period Ended 31 May 2015

Comments

This information is to be read in conjunction with the accompanying Financial Statements and notes.





#### Year To Date Reserve Balance to End of Year Estimate (Refer Note 7)



Comments

This information is to be read in conjunction with the accompanying Financial Statements and notes.





Comments

This information is to be read in conjunction with the accompanying Financial Statements and notes.



SHIRE OF NORTHAMPTON STATEMENT OF FINANCIAL ACTIVITY (Statutory Reporting Program) For the Period Ended 31 May 2015

|                                                         | Note | Adopted<br>Budget      | Adopted YTD<br>Budget<br>(a) | YTD<br>Actual<br>(b)   | Var. \$<br>(b)-(a)    | Var. %<br>(b)-{a)/(a) | Var.     |
|---------------------------------------------------------|------|------------------------|------------------------------|------------------------|-----------------------|-----------------------|----------|
| Operating Revenues