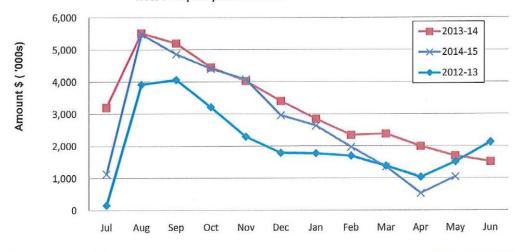

| 8,618              | 11,128            | 23,646             |
|                                 |      | 3,899,775          | 2,972,462         | 3,925,805          |
| Less: Current Liabilities       |      |                    |                   |                    |
| Payables                        | ×.   | (562,283)          | (601,630)         | (523,039)          |
| Provisions/Adjustment           | 2    | (928,869)          |                   |                    |
|                                 |      | (1,491,152)        | (601,630)         | (523,039)          |
| Less: Cash Reserves             | 7    | (1,358,663)        | (1,264,146)       | (1,232,223)        |
| Net Current Funding Position    |      | 1,049,961          | 1,106,686         | 2,170,543          |



Note 3 - Liquidity Over the Year

**Comments - Net Current Funding Position** 



#### SHIRE OF NORTHAMPTON NOTES TO THE STATEMENT OF FINANCIAL ACTIVITY For the Period Ended 31 May 2015

#### Note 4: CASH AND INVESTMENTS

|                                                                                          | Interest<br>Rate      | Unrestricted<br>\$ | Restricted<br>\$   | Trust<br>\$ | Total<br>Amount \$            | Institution                 | Maturity<br>Date              |
|------------------------------------------------------------------------------------------|-----------------------|--------------------|--------------------|-------------|-------------------------------|-----------------------------|-------------------------------|
| (a) <b>Cash Deposits</b><br>Municipal Ba