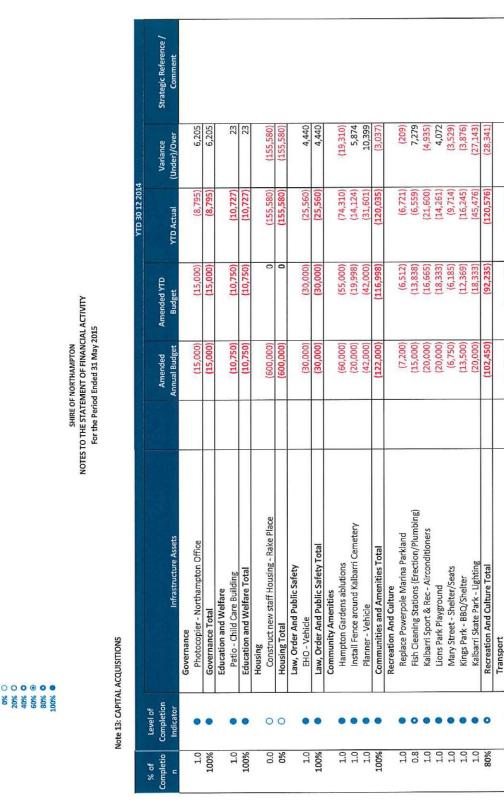

|
| Horrocks Memorial Wall                 | 3,528                                   |                    | (149)          | 3,380                           |
| One Life                               | 4,463                                   | 4,306              | (4,806)        | 3,963                           |
| Conservation Incentives                | 0                                       | 6,250              | (6,250)        | 0                               |
|                                        | , i i i i i i i i i i i i i i i i i i i | -,_00              | (-,=00)        | -                               |
|                                        | 313,195                                 | 58,454             | (104,223)      | 267,426                         |





189,231 73,384

(1,227,151) (33,734)

(1,416,382)

(1,545,241) (116,878)

Footpath Construction

Road Construction

00

0.8

(107,118

Level of Completion Indicators





Northampton

## SHIRE OF NORTHAMPTON FINANCE REPORT – 19 JUNE 2015



| 6.4.2 | REFUND OF RUBBISH REMO                                                                             | OVAL FEES – A1017                                                                  |
|-------|----------------------------------------------------------------------------------------------------|------------------------------------------------------------------------------------|
|       | FILE REFERENCE:<br>DATE OF REPORT:<br>DISCLOSURE OF INTEREST:<br>REPORTING OFFICER:<br>APPENDICES: | 3.1.1<br>10 June 2015<br>Nil<br>Grant Middleton<br>L