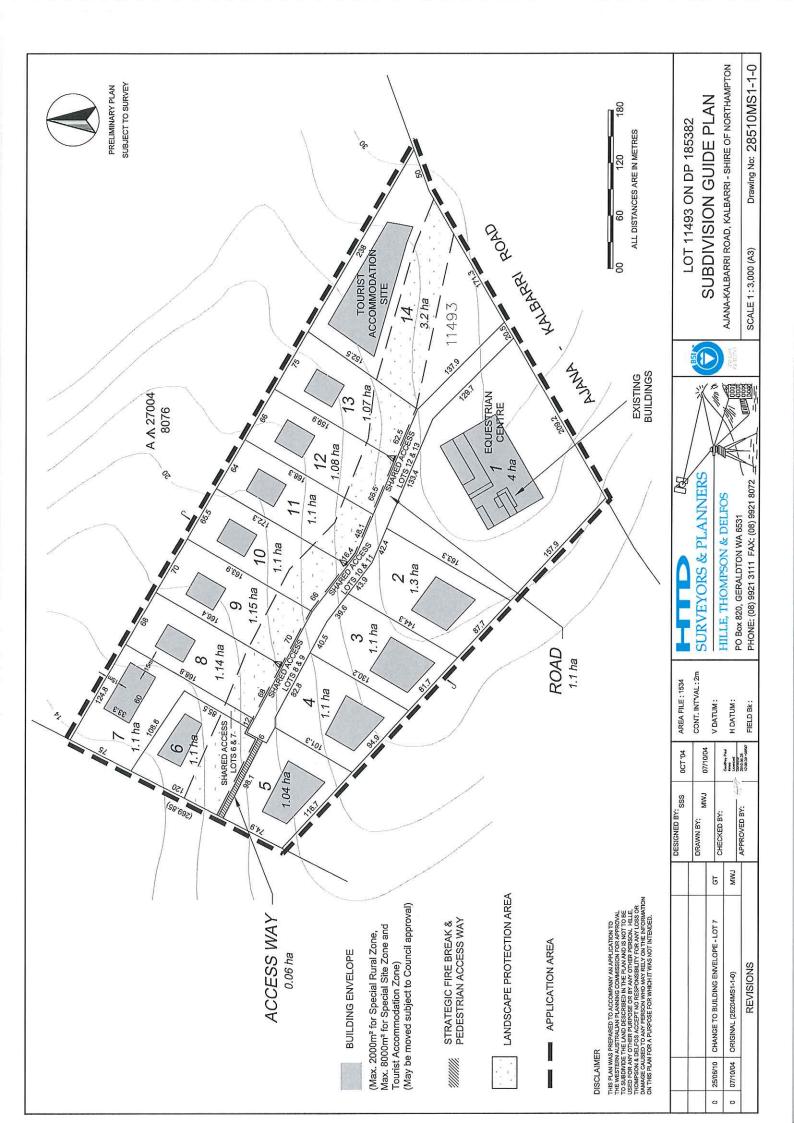

|               |                   |
|                 |                           |                |               |                   |
|                 |                           |                |               |                   |
|                 |                           |                |               |                   |
|                 |                           |                | ,             |                   |

Notes:

12

Sampled by Blacktop Materials Engineering. Laboratory tasting performed by Blacktop Materials Engineering at 111 Anderson St, Geraktion. Samples dried to constant mass prior to testing. Furnace Temperature : 440 °O

3 4

Approved Signatory :

(M Edwards) (Laboratory Manager)

Date : 31/03/2015

Form No. R-ASTM-24-Dec 12

#### Page 2 of 2





| 6.4.1 | MONTHLY FINANCIAL STATEMENTS - MAY 2015           | 2  |
|-------|---------------------------------------------------|----|
| 6.4.2 | REFUND OF RUBBISH REMOVAL FEES – A1017            | 26 |
| 6.4.3 | 2015-2016 FEES AND CHARGES SCHEDULE/MINIMUM RATES | 28 |
| 6.4.4 | BUDGET SUBMISSIONS 2015-2016                      | 31 |
| 6.4.5 | INTERIM AUDIT REPORT                              | 32 |



| 6.4.1 | MONTHLY FINANCIAL STATEMENTS – MAY 2015 |                                          |  |  |  |
|-------|-----------------------------------------|------------------------------------------|--|--|--|
|       | FILE REFERENCE:                         | 1.1.1                                    |  |  |  |
|       | DATE OF REPORT:                         | 10 June 2015