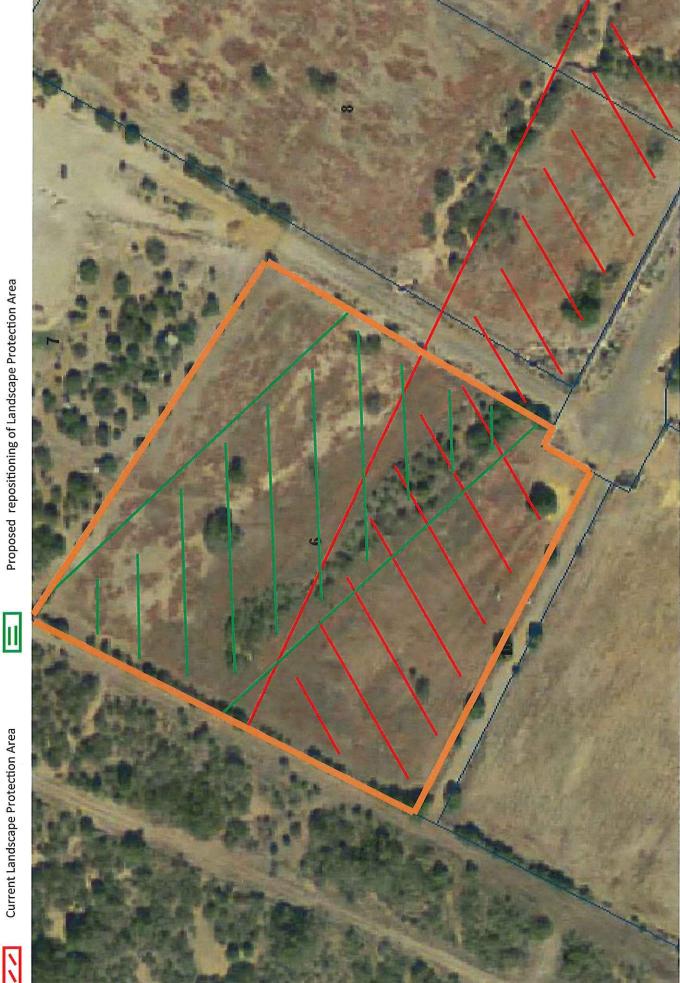

alis (doublegee) \*Malva marviflora (marshmallow plant) \*Mesembryanthemum sp. (ice plant) \*Osteospermum calendulaceum (stinking roger) \*Sisymbrium sp. (wild mustard)

\*Alien species (weed)

# NOTE: There are no Declared Rare Flora or Priority Flora present on Lot 6 Ranch Court.

I understand that Council may wish to have this report verified by Department of Parks and Wildlife and I have no objections if this is required.

Robin Simkin.

29 May 2015.

# Lot 6 Ranch Court Kalbarri—Photographs



Photograph 1. Proposed building site looking east.



Photograph 2. Proposed building site looking west.



Photograph 3. Current building site looking west.



Photograph 4. Neighbouring poultry yards.



Current Landscape Protection Area 1

Proposed repositioning of Landscape Protection Area



Lot 6 Ranch Court Kalbarri— Building envelope sites relative to water courses and other influencing factors





Observation of the indicators of water flow (river sand sediment) along the water courses show that the 'secondary' drainage line is becoming the major water course. There is no visual evidence of outflow in recent years from the original creek.





# **BLACKTOP CONSULTING ENGINEERS**

ACN: 150 023 868 ABN: 84 683 812 614 PO Box 918 Geraldton WA 6531 PHONE : (08) 9921 1878 FAX: (08) 9964 2869

8 April 2015

Robin Simkin PO Box 71 Kalbarri, WA 6536 Job No: Your ref: 15BCE734

Attention: Ms Robin Simkin

Dear Robin,

### Project: Lot 6 (No. 18) Ranch Court, Kalbarri

### Site Investigation Report

### EXECUTIVE SUMMARY

Geotechnical investigation findings indicate that the Lot