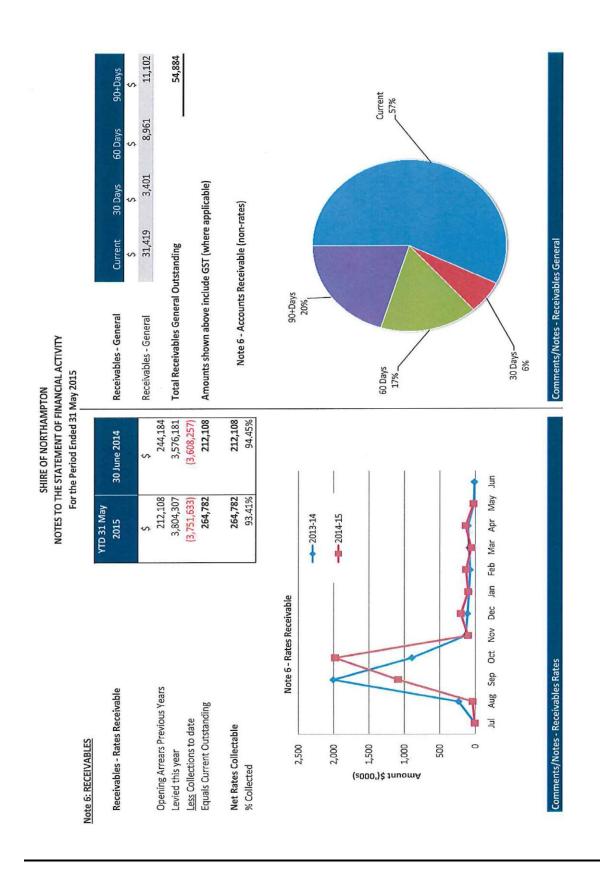

| -                      | 374,627                  | 0 (328,233)                             | 46,394                                                                                                         |







Shire of Northampton Simply Remarkable

Note 7: Cash Backed Reserve

| 2014-15                                             |           |          |          |                           |              |               |           | and |           |                        |
|-----------------------------------------------------|-----------|----------|----------|---------------------------|--------------|---------------|-----------|-----------------------------------------|-----------|------------------------|
|                                                     |           | Amended  |          | Amended                   |              | Amended       | Actual    |                                         | Amended   |                        |
|