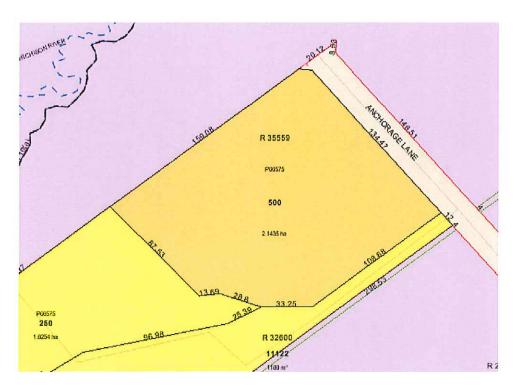

cil offer the ex St John Ambulance facilities to the Kalbarri Town Talk and Kalbarri Arts and Crafts Group and should they not accept the offer then advertising seeking expressions of interest from interested community groups/persons to utilise the premises be called.



| 6.5.5 | LEASE - KALBARRI PC) | rc                                                |
|-------|----------------------|---------------------------------------------------|
|       | LOCATION:            | Reserve 35559, Lot 500 Anchorage Lane<br>Kalbarri |
|       | FILE REFERENCE:      | 11.1.13                                           |

2 June 2015

**Garry Keeffe** 

#### SUMMARY:

Council to approve a request to surrender existing lease with Western Australian PCYC and enter into a new lease for a period of 21 years.



#### LOCALITY PLANS:

DATE OF REPORT:

**REPORTING OFFICER:** 

# **BACKGROUND:**

The Western Australian PCYC has a current lease on the above reserve which is due to expire 1 July 2017.

The PCYC have advised that they intend to undertake significant upgrades to the facilities (details of which are to be provided at a later date) and to undertake these upgrades the grant condition is that they must have a lease on the property/premises for more than 10 years.



With the current lease expiring in 2017, it is limiting the capability of the PCYC to lodge grant applications for their proposed upgrades and therefore the best option is to surrender the existing lease and enter into a new lease. The PCYC have requested that the new lease be for a period of 21 years which is allowed under the