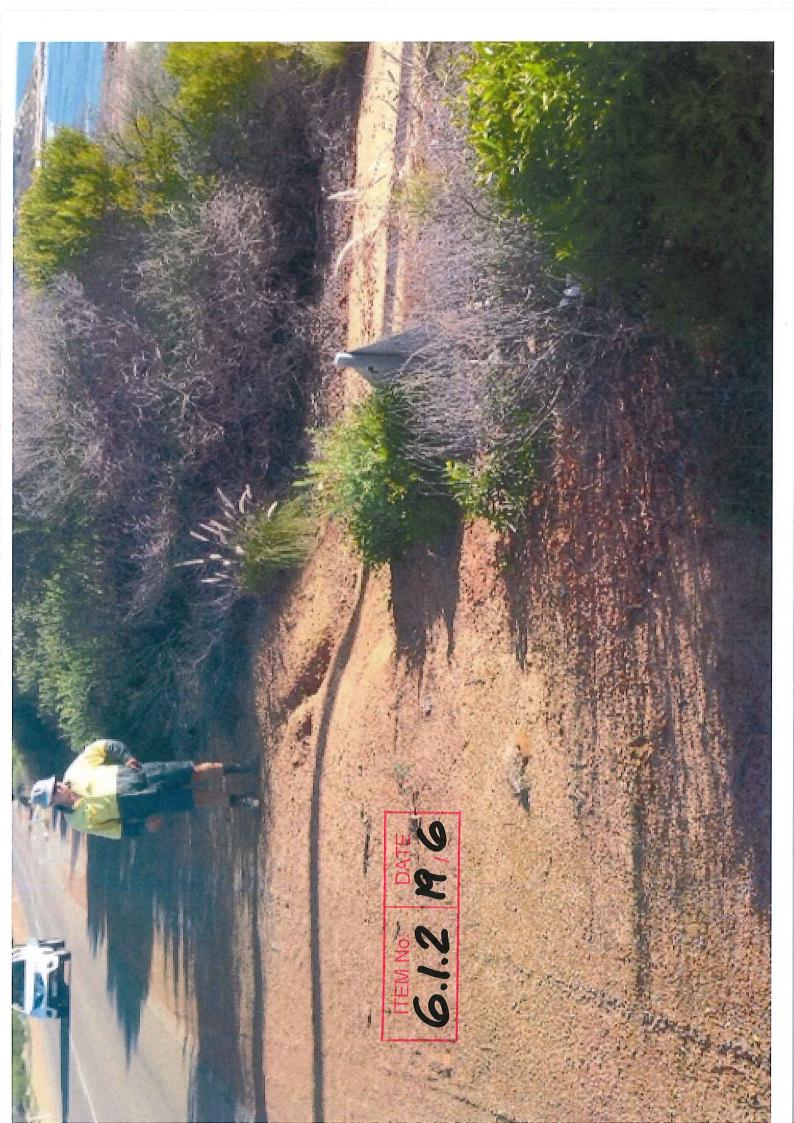

### KALBARRI - RED BLUFF ROAD RAINBOW JUNGLE DUAL USE PATHWAY ACCESS TO MALALUCA PATHWAY

FILE REFERENCE: DATE OF REPORT: REPORTING OFFICER: APPENDICES: 12.1.1 9<sup>TH</sup> July 2015 Neil Broadhurst See attached

### BACKGROUND:

As per the attached images

Condition of existing concrete access way from the Malaluca dual use pathway to the Red Bluff Road gravel shoulder has been brought to management's attention by Kalbarri staff. The situation exists that the pathway has a very steep incline from the main alignment of the Malaluca pathway to the road shoulder of Red Bluff road that is continually been covered with loose sand/gravel material that leaves the surface uneven and slippery. Access to the gravel shoulder is direct and roadwork's undertaken some years ago to widen the Red Bluff Road seal and gravel shoulder have resulted in a reduced safe area to control children and dismount from bicycles etc. Both pedestrian and bicycle users access the road edge via this pathway. The speed zoning surrounding the area is 80 km/hr. The crossing area has existing pedestrian crossing warning signs on both approaches along Red Bluff Road.

The situation presents some possible liability and continual maintenance issues for Council and is considered by management to not be the ideal location or design for continued use.

As a result of the above the area in question has been closed with the use of fluro barrier fencing to prevent access and use.