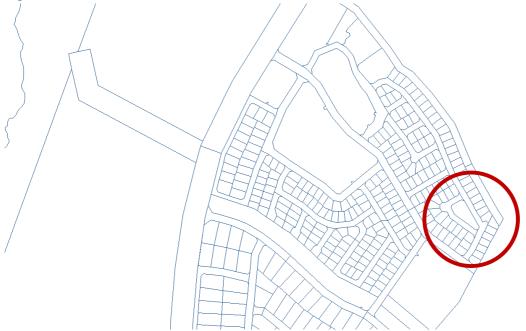

### BACKGROUND:

As per the attached images

Council management have indicated their wish to modify the carpark arrange at the Supermarket/Gilgai tavern area. The current situation posing a number of issues as follows;

The area of concern is mainly within the area from the Porter Street entrance/exit area bounded by the Gilgai tavern, Supermarket/café frontage and the grassed area on the west side of the existing parking area. The area to the immediate north and east of the tavern is not part of this issue and generally considered as a overflow and large vehicle parking area. Part of the options would consider a reduction in the lawn area on the western side to reduce maintenance and water requirements plus ensure parking bay numbers at the current level or increased.

All of the land area in questions including the grassed area is under the control of the Shire of Northampton.