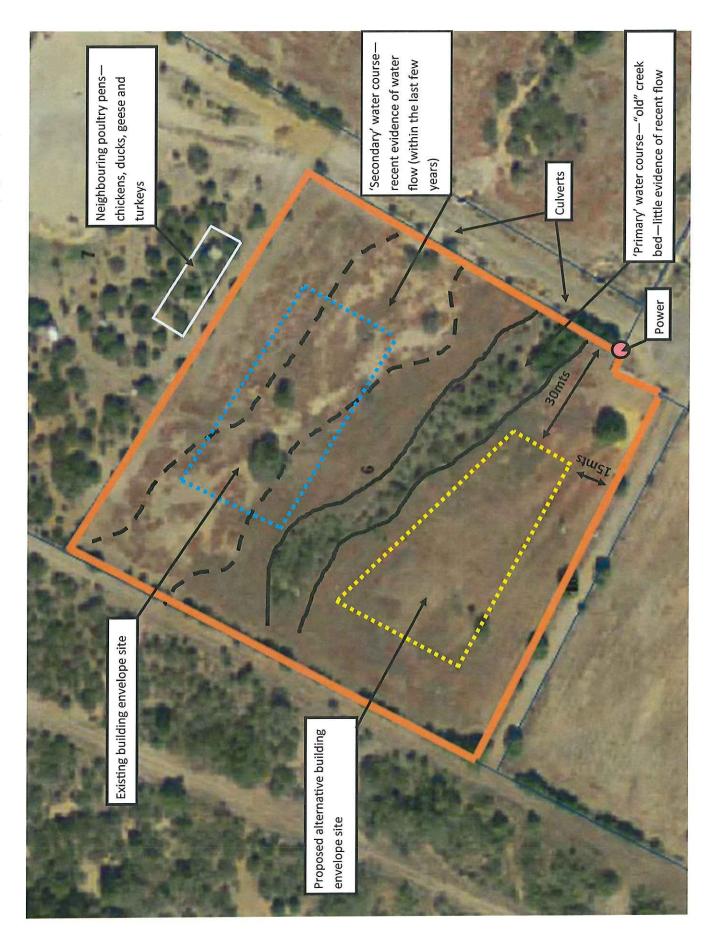

dulaceum (stinking roger) \*Sisymbrium sp. (wild mustard)

\*Alien species (weed)

# NOTE: There are no Declared Rare Flora or Priority Flora present on Lot 6 Ranch Court.

I understand that Council may wish to have this report verified by Department of Parks and Wildlife and I have no objections if this is required.

Robin Simkin.

29 May 2015.

# Lot 6 Ranch Court Kalbarri—Photographs



Photograph 1. Proposed building site looking east.



Photograph 2. Proposed building site looking west.



Photograph 3. Current building site looking west.



Photograph 4. Neighbouring poultry yards.



Current Landscape Protection Area 1

Proposed repositioning of Landscape Protection Area



Lot 6 Ranch Court Kalbarri— Building envelope sites relative to water courses and other influencing factors





Observation of the indicators of water flow (river sand sediment) along the water courses show that the 'secondary' drainage line is becoming the major water course. There is no visual evidence of outflow in recent years from the original creek.





# **BLACKTOP CONSULTING ENGINEERS**

ACN: 150 023 868 ABN: 84 683 812 614 PO Box 918 Geraldton WA 6531 PHONE : (08) 9921 1878 FAX: (08) 9964 2869

8 April 2015

Robin Simkin PO Box 71 Kalbarri, WA 6536 Job No: Your ref: 15BCE734

Attention: Ms Robin Simkin

Dear Robin,

### Project: Lot 6 (No. 18) Ranch Court, Kalbarri

### Site Investigation Report

### EXECUTIVE SUMMARY

Geotechnical investigation findings indicate that the Lot situated at Lot 6 (No. 18) Ranch Court, Kalbarri is currently classified as class "S" in accordance with AS2870