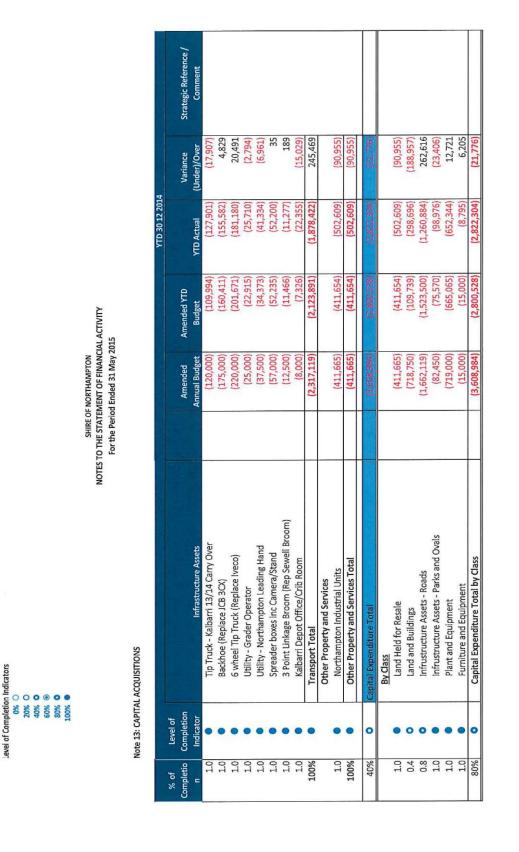

| One Life                               | 4,463                                   | 4,306              | (4,806)        | 3,963                           |
| Conservation Incentives                | 0                                       | 6,250              | (6,250)        | 0                               |
|                                        | , i i i i i i i i i i i i i i i i i i i | -,_00              | (-,=00)        | -                               |
|                                        | 313,195                                 | 58,454             | (104,223)      | 267,426                         |





189,231 73,384

(1,227,151) (33,734)

(1,416,382)

(1,545,241) (116,878)

Footpath Construction

Road Construction

00

0.8

(107,118

Level of Completion Indicators





Northampton

## SHIRE OF NORTHAMPTON FINANCE REPORT – 19 JUNE 2015



| 6.4.2 | REFUND OF RUBBISH REMO                                                                             | OVAL FEES – A1017                                                                  |
|-------|----------------------------------------------------------------------------------------------------|------------------------------------------------------------------------------------|
|       | FILE REFERENCE:<br>DATE OF REPORT:<br>DISCLOSURE OF INTEREST:<br>REPORTING OFFICER:<br>APPENDICES: | 3.1.1<br>10 June 2015<br>Nil<br>Grant Middleton<br>Letter from 'Miners Arms Hotel" |

#### BACKGROUND:

The owner of the Miners Arms Hotel Mr Neville Tomelty has corresponded with Council in relation to the charging of rubb