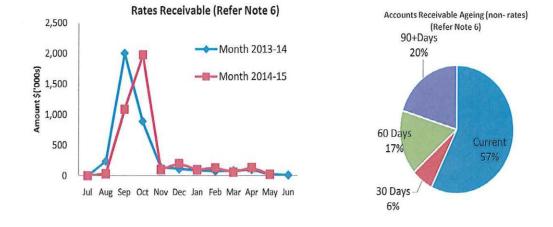

Note: The Statements and accompanying notes are prepared based on all transactions recorded at the time of preparation and may vary.

#### Preparation

Prepared by: Grant Middleton Date prepared: 8/6/2015





| Cash and Cash<br>as at period en |    | alents    |
|----------------------------------|----|-----------|
| Unrestricted                     | Ś  | 2 076 240 |
| Unrestricted                     | Ş  | 2,076,240 |
| Restricted                       | \$ | 1,358,662 |
|                                  | \$ | 3,434,902 |
| Receivables                      |    |           |
| Rates                            | \$ | 264,782   |
| Other                            | \$ | 54,884    |
|                                  | \$ | 319,666   |

Jul Aug Sep Oct Nov Dec Jan Feb Mar Apr May Jun



Shire of Northampton Monthly Summary Information For the Period Ended 31 May 2015

Comments

This information is to be read in conjunction with the accompanying Financial Statements and notes.





#### Year To Date Reserve Balance to End of Year Estimate (Refer Note 7)



Comments

This information is to be read in conjunction with the accompanying Financial Statements and notes.





Comments

This information is to be read in conjunction with the accompanying Financial Statements and notes.



SHIRE OF NORTHAMPTON STATEMENT OF FINANCIAL ACTIVITY (Statutory Reporting Program) For the Period Ended 31 May 2015

|                                                         | Note | Adopted<br>Budget      | Adopted YTD<br>Budget<br>(a) | YTD<br>Actual<br>(b)   | Var. \$<br>(b)-(a)    | Var. %<