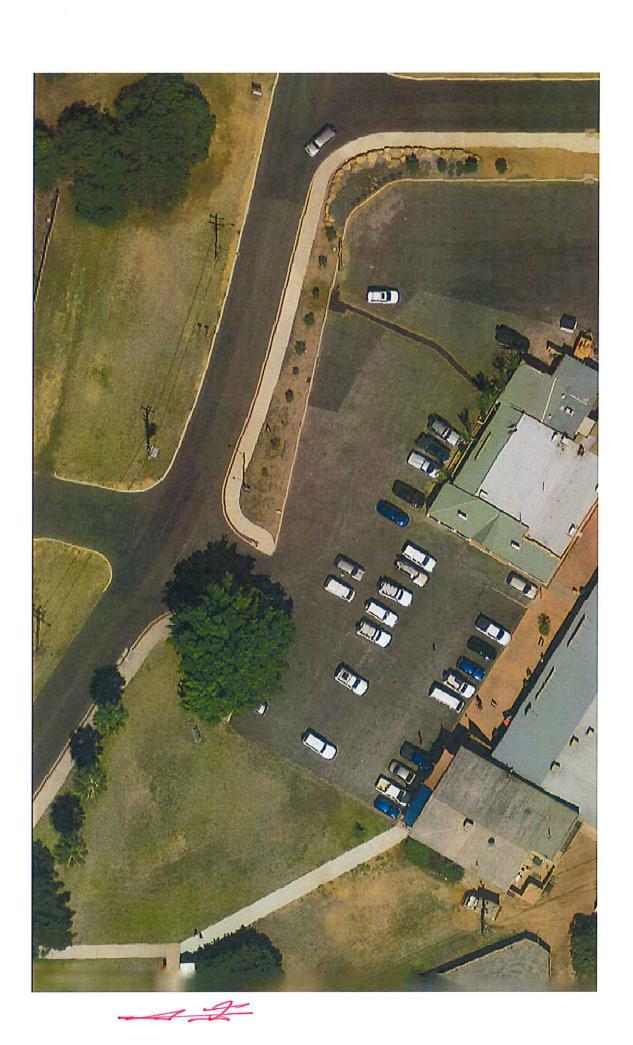

### KALBARRI – SUPERMARKET/GILGAI TAVERN CARPARK AREA IMPROVEMENTS/MODIFCATIONS TO DESIGN

12.1.1

FILE REFERENCE: DATE OF REPORT: REPORTING OFFICER: APPENDICES:

9<sup>™</sup> July 2015 Neil Broadhurst See attached

### BACKGROUND:

As per the attached images

Council management have indicated their wish to modify the carpark arrange at the Supermarket/Gilgai tavern area. The current situation posing a number of issues as follows;

- 1. Inadequate disabled parking facilities.
- 2. Lack of suitable pedestrian access areas/ramps.
- 3. Lack of pedestrian access along the carpark side of Gilgai tavern.
- 4. Uncontrolled vehicle movements with no pedestrian refuge at the Gilgai tavern western entrance.
- 5. Lack of traffic control and direction during peak periods.
- 6. Restrictions to oversize vehicles etc.

The area of concern is mainly within the area from the Porter Street entrance/exit area bounded by the Gilgai tavern, Supermarket/café frontage and the grassed area on the west side of the existing parking area. The area to the immediate north and east of the tavern is not part of this issue and generally considered as a overflow and large vehicle parking area. Part of the options would consider a reduction in the lawn area on the western side to reduce maintenance and water requirements plus ensure parking bay numbers at the current level or increased.

All of the land area in questions including the grassed area is under the control of the Shire of Northampton.