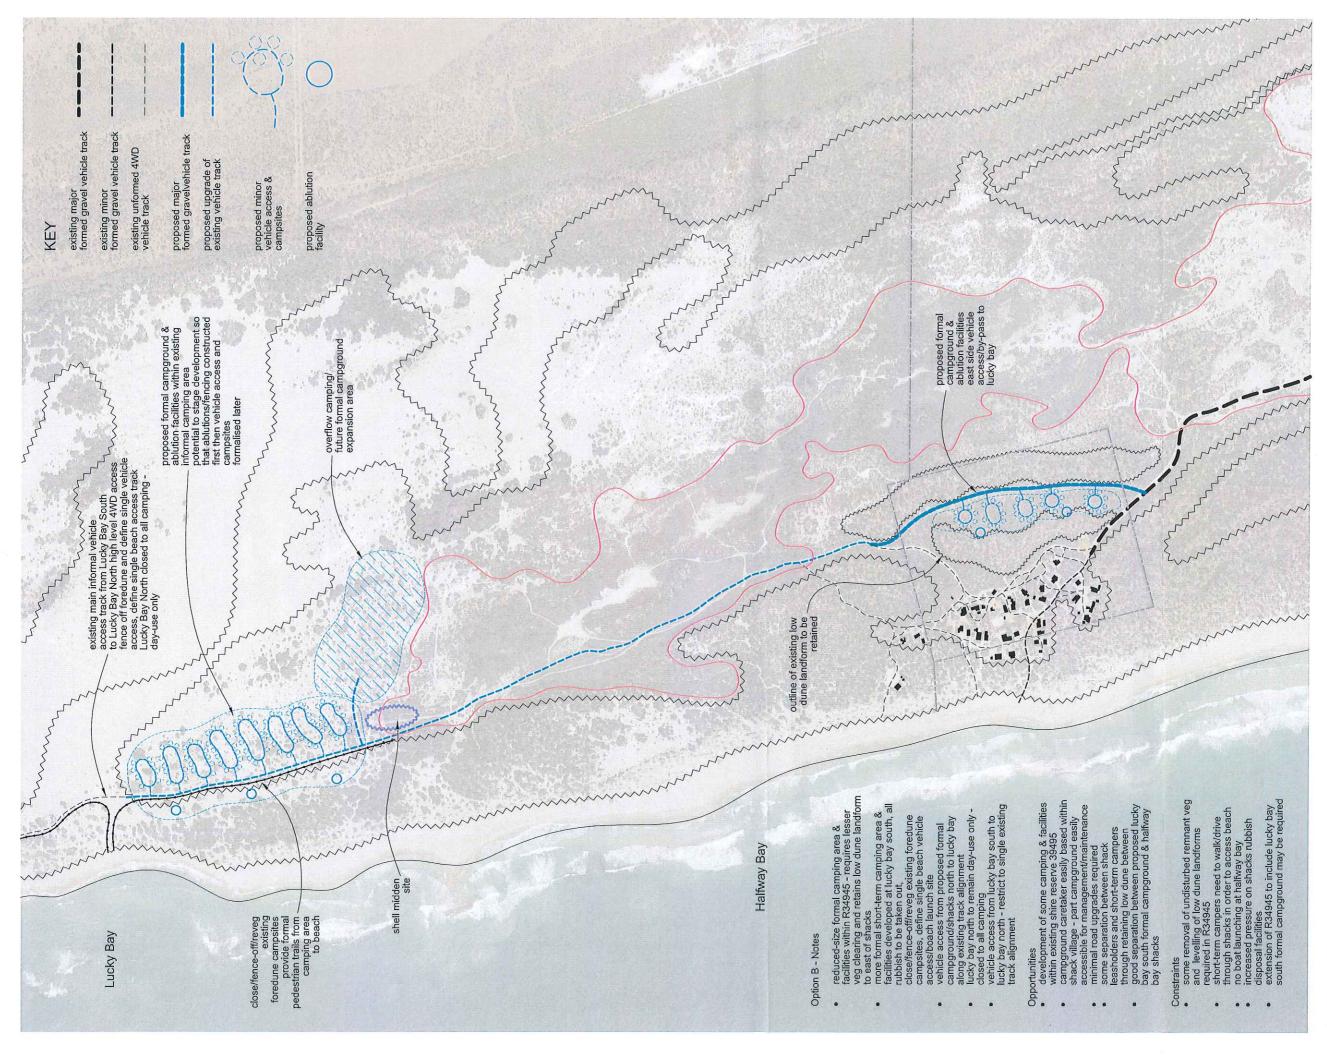

|                   | AN A                    |                | Dwg. No. 047A SD 02                                                            |
|----------------------|----------------------------------------|-------------------|-------------------------|----------------|--------------------------------------------------------------------------------|
| Shire of Northampton | Midwest Coastal Nodes<br>Site Planning | Halfway-Lucky Bay | OVERVIEW CONCEPT PLAN A | SCALE 1: 8,000 | Drawn by Stephen Vigilante<br>Date: May 2015                                   |
| VDSCAPE ARCHITECTURE | BLArch (Hons), BEnv Des, MArch         |                   |                         |                | t site before commencing any work.<br>to be copied or used without permission. |



**UIN** VIGILANTE STE 30 P Mot North **Overview Concept Plan - Option B** Halfway-Lucky Bay Campground





| Shire of Northampton                    | Midwest Coastal Nodes                           | Site Planning                        | naliway-Lucky bay | OVERVIEW CONCEPT PLAN B | SCALE 1- R DOD |
|-----------------------------------------|-------------------------------------------------|--------------------------------------|-------------------|-------------------------|----------------|
| <b>IIGILANTE LANDSCAPE ARCHITECTURE</b> | TEPHEN VIGILANTE BLArch (Hons), BEnv Des, March | 0 Malcolm Street,<br>Iuff Point, WA. | ob. 0457 871 579  |                         |                |

Verify all dimensions on site before commencing any All rights reserved. Not to be copied or used wit