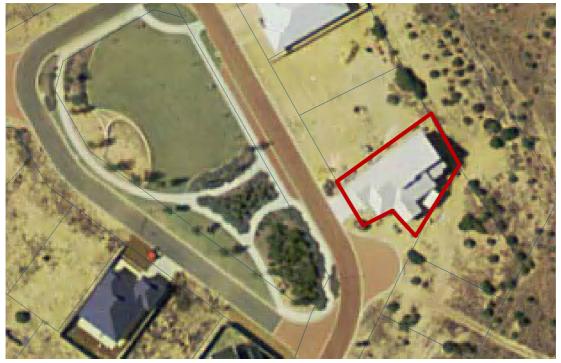

### BACKGROUND:

As per the attached images

Council management have indicated their wish to modify the carpark arrange at the Supermarket/Gilgai tavern area. The current situation posing a number of issues as follows;

The area of concern is mainly within the area from the Porter Street entrance/exit area bounded by the Gilgai tavern, Supermarket/café frontage and the grassed area on the west side of the existing parking area. The area to the immediate north and east of the tavern is not part of this issue and generally considered as a overflow and large vehicle parking area. Part of the options would consider a reduction in the lawn area on the western side to reduce maintenance and water requirements plus ensure parking bay numbers at the current level or increased.

All of the land area in questions including the grassed area is under the control of the Shire of Northampton.