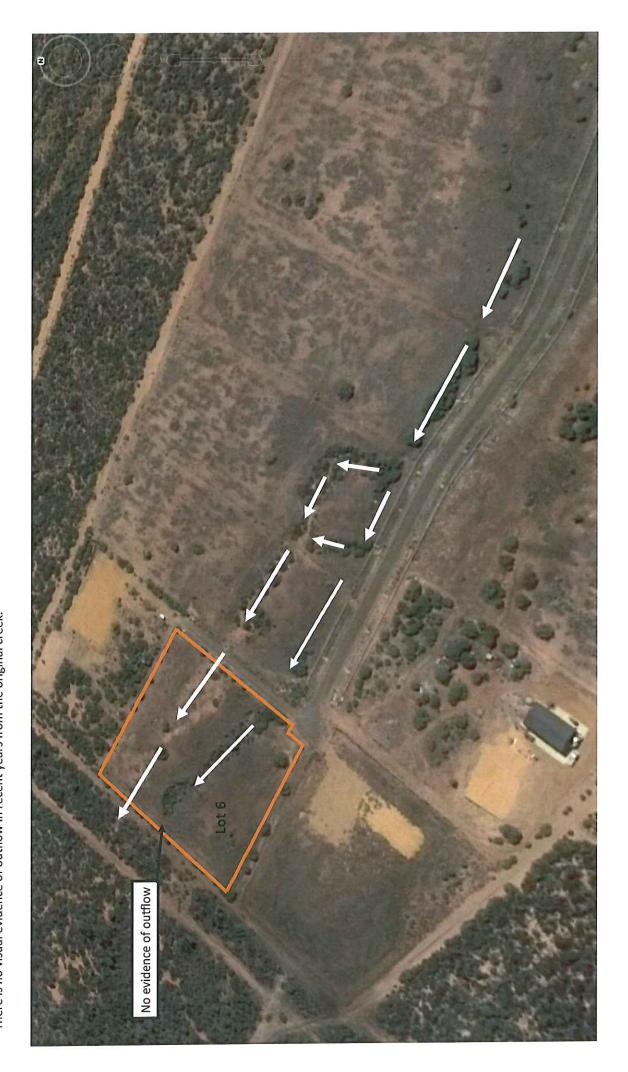

of Parks and Wildlife and I have no objections if this is required.

Robin Simkin.

29 May 2015.

# Lot 6 Ranch Court Kalbarri—Photographs



Photograph 1. Proposed building site looking east.



Photograph 2. Proposed building site looking west.



Photograph 3. Current building site looking west.



Photograph 4. Neighbouring poultry yards.



Current Landscape Protection Area 1

Proposed repositioning of Landscape Protection Area



Lot 6 Ranch Court Kalbarri— Building envelope sites relative to water courses and other influencing factors





Observation of the indicators of water flow (river sand sediment) along the water courses show that the 'secondary' drainage line is becoming the major water course. There is no visual evidence of outflow in recent years from the original creek.





# **BLACKTOP CONSULTING ENGINEERS**

ACN: 150 023 868 ABN: 84 683 812 614 PO Box 918 Geraldton WA 6531 PHONE : (08) 9921 1878 FAX: (08) 9964 2869

8 April 2015

Robin Simkin PO Box 71 Kalbarri, WA 6536 Job No: Your ref: 15BCE734

Attention: Ms Robin Simkin

Dear Robin,

### Project: Lot 6 (No. 18) Ranch Court, Kalbarri

### Site Investigation Report

### EXECUTIVE SUMMARY

Geotechnical investigation findings indicate that the Lot situated at Lot 6 (No. 18) Ranch Court, Kalbarri is currently classified as class "S" in accordance with AS2870. The site has been found to contain slightly reactive soils with high organic contents. Provided the recommendations for the construction of a sand pad and site drainage design are followed BCE believe that the soil conditions at the proposed buildin