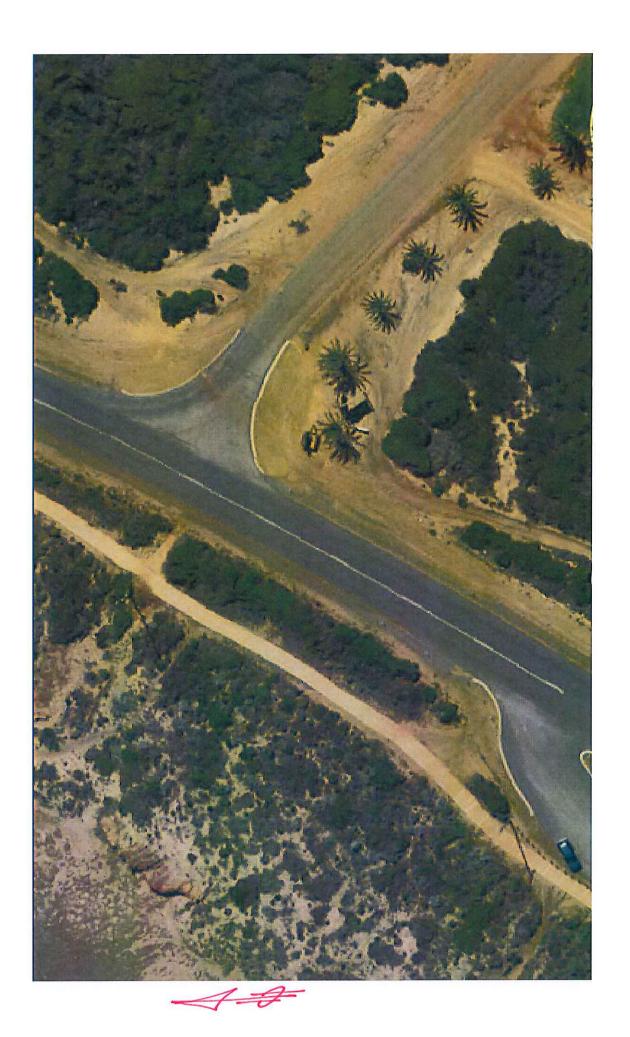

### KALBARRI - RED BLUFF ROAD RAINBOW JUNGLE DUAL USE PATHWAY ACCESS TO MALALUCA PATHWAY

FILE REFERENCE: DATE OF REPORT: REPORTING OFFICER: APPENDICES: 12.1.1 9<sup>TH</sup> July 2015 Neil Broadhurst See attached

### BACKGROUND:

As per the attached images

Condition of existing concrete access way from the Malaluca dual use pathway to the Red Bluff Road gravel shoulder has been brought to management's attention by Kalbarri staff. The situation exists that the pathway has a very steep incline from the main alignment of the Malaluca pathway to the road shoulder of Red Bluff road that is continually been covered with loose sand/gravel material that leaves the surface uneven and slippery. Access to the gravel shoulder is direct and roadwork's undertaken some years ago to widen the Red Bluff Road seal and gravel shoulder have resulted in a reduced safe area to control children and dismount from bicycles etc. Both pedestrian and bicycle users access the road edge via this pathway. The speed zoning surrounding the area is 80 km/hr. The crossing area has existing pedestrian crossing warning signs on both approaches along Red Bluff Road.

The situation presents some possible liability and continual maintenance issues for Council and is considered by management to not be the ideal location or design for continued use.

As a result of the above the area in question has been closed with the use of fluro barrier fencing to prevent access and use.

The sealed parking bay overlooking Red Bluff to the immediate south (approximately 60m) of the current pathway in question offers an alternative location for pedestrians and cyclists to cross Red Bluff Road for access into the Bridgeman Road and the Rainbow Jungle area, arguably under much safer conditions. The entry into the sealed car park is the same level as the Malaluca pathway and offers a more negotiable and accessible incline to Red Bluff Road. Visibility of oncoming traffic and pedestrians alike is much improved over the existing situation.