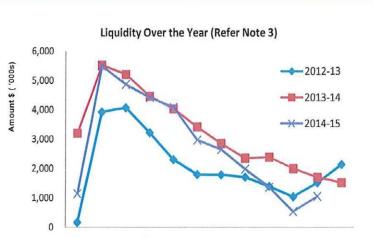

x A Details of Capital Acquisitions Appendix B Detailed Schedules (presented seperately)



Shire of Northampton Compilation Report For the Period Ended 31 May 2015

#### **Report Purpose**

This report is prepared to meet the requirements of *Local Government (Financial Management) Regulations 1996,* Regulation 34.

#### Overview

Summary reports and graphical progressive graphs are provided on page 3, 4 and 5. No matters of significance are noted.

#### Statement of Financial Activity by reporting program

Is presented on page 6 and shows a surplus as at 31 May 2015 of \$1,049,960.

Note: The Statements and accompanying notes are prepared based on all transactions recorded at the time of preparation and may vary.

#### Preparation

Prepared by: Grant Middleton Date prepared: 8/6/2015





| Cash and Cash<br>as at period en |    | alents    |
|----------------------------------|----|-----------|
| Unrestricted                     | Ś  | 2 076 240 |
| Unrestricted                     | Ş  | 2,076,240 |
| Restricted                       | \$ | 1,358,662 |
|                                  | \$ | 3,434,902 |
| Receivables                      |    |           |
| Rates                            | \$ | 264,782   |
| Other                            | \$ | 54,884    |
|                                  | \$ | 319,666   |

Jul Aug Sep Oct Nov Dec Jan Feb Mar Apr May Jun



Shire of Northampton Monthly Summary Information For the Period Ended 31 May 2015

Comments

This information is to be read in conjunction with the accompanying Financial Statements and notes.





#### Yea