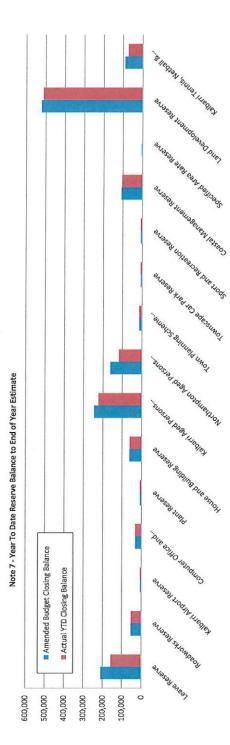

| 3,760     | 240                    |
| Land Development Reserve                            | 505,289   | 16,500   | 6,188    | 0                         |              | 0             | 0         |                                         | 521,789   | 511,477                |
| Kalbarri Tennis, Netball & Basketball Courts Reserv | 0         | 90,000   | 0        | 0                         | 72,853       | 0             | 0         |                                         | 90,000    | 72,853                 |
|                                                     | 1,264,147 | 156,530  | 24,743   | 99,470                    | 72,853       | 0             | (3,080)   |                                         | 1,520,147 | 1,358,663              |





Shire of Northampton Simply Remarkable

Note 8 CAPITAL DISPOSALS

| Cost         Accum Depr         Profit           Cost         Accum Depr         Proceeds         (Loss)           \$         \$         \$         \$         \$           \$         \$         \$         \$         \$         \$           \$         \$         \$         \$         \$         \$         \$           \$         \$         \$         \$         \$         \$         \$         \$           \$         \$         \$         \$         \$         \$         \$         \$         \$         \$         \$         \$         \$         \$         \$         \$         \$         \$         \$         \$         \$         \$         \$         \$         \$         \$         \$         \$         \$