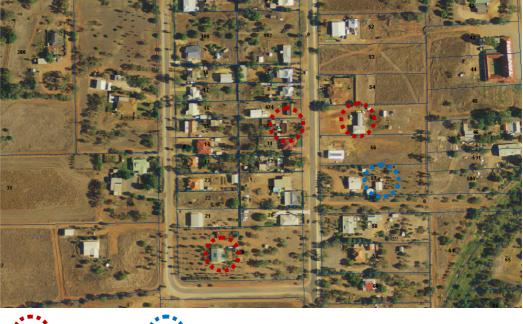

### BACKGROUND:

As per the attached images

Condition of existing concrete access way from the Malaluca dual use pathway to the Red Bluff Road gravel shoulder has been brought to management's attention by Kalbarri staff. The situation exists that the pathway has a very steep incline from the main alignment of the Malaluca pathway to the road shoulder of Red Bluff road that is continually been covered with loose sand/gravel material that leaves the surface uneven and slippery. Access to the gravel shoulder is direct and roadwork's undertaken some years ago to widen the Red Bluff Road seal and gravel shoulder have resulted in a reduced safe area to control children and dismount from bicycles etc. Both pedestrian and bicycle users access the road edge via this pathway. The speed zoning surrounding the area is 80 km/hr. The crossing area has existing pedestrian crossing warning signs on both approaches along Red Bluff Road.

The situation presents some possible liability and continual maintenance issues for Council and is considered by management to not be the ideal location or design for continued use.

As a result of the above the area in question has been closed with the use of fluro barrier fencing to prevent access and use.