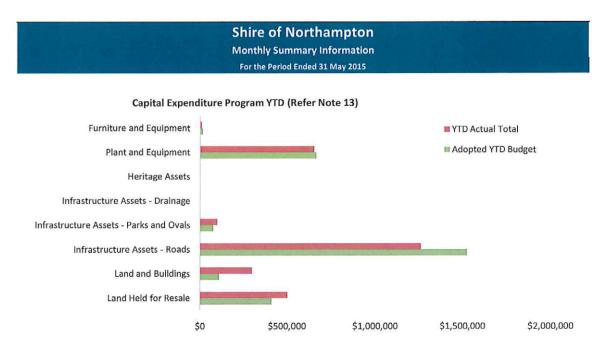

6/2015





| Cash and Cash<br>as at period en |    | alents    |
|----------------------------------|----|-----------|
| Unrestricted                     | Ś  | 2 076 240 |
| Unrestricted                     | Ş  | 2,076,240 |
| Restricted                       | \$ | 1,358,662 |
|                                  | \$ | 3,434,902 |
| Receivables                      |    |           |
| Rates                            | \$ | 264,782   |
| Other                            | \$ | 54,884    |
|                                  | \$ | 319,666   |

Jul Aug Sep Oct Nov Dec Jan Feb Mar Apr May Jun



Shire of Northampton Monthly Summary Information For the Period Ended 31 May 2015

Comments

This information is to be read in conjunction with the accompanying Financial Statements and notes.





#### Year To Date Reserve Balance to End of Year Estimate (Refer Note 7)



Comments

This information is to be read in conjunction with the accompanying Financial Statements and notes.





Comments

This information is to be read in conjunction with the accompanying Financial Statements and notes.



SHIRE OF NORTHAMPTON STATEMENT OF FINANCIAL ACTIVITY (Statutory Reporting Program) For the Period Ended 31 May 2015

|                                                         | Note | Adopted<br>Budget      | Adopted YTD<br>Budget<br>(a) | YTD<br>Actual<br>(b)   | Var. \$<br>(b)-(a)    | Var. %<br>(b)-{a)/(a) | Var.     |
|---------------------------------------------------------|------|------------------------|------------------------------|------------------------|-----------------------