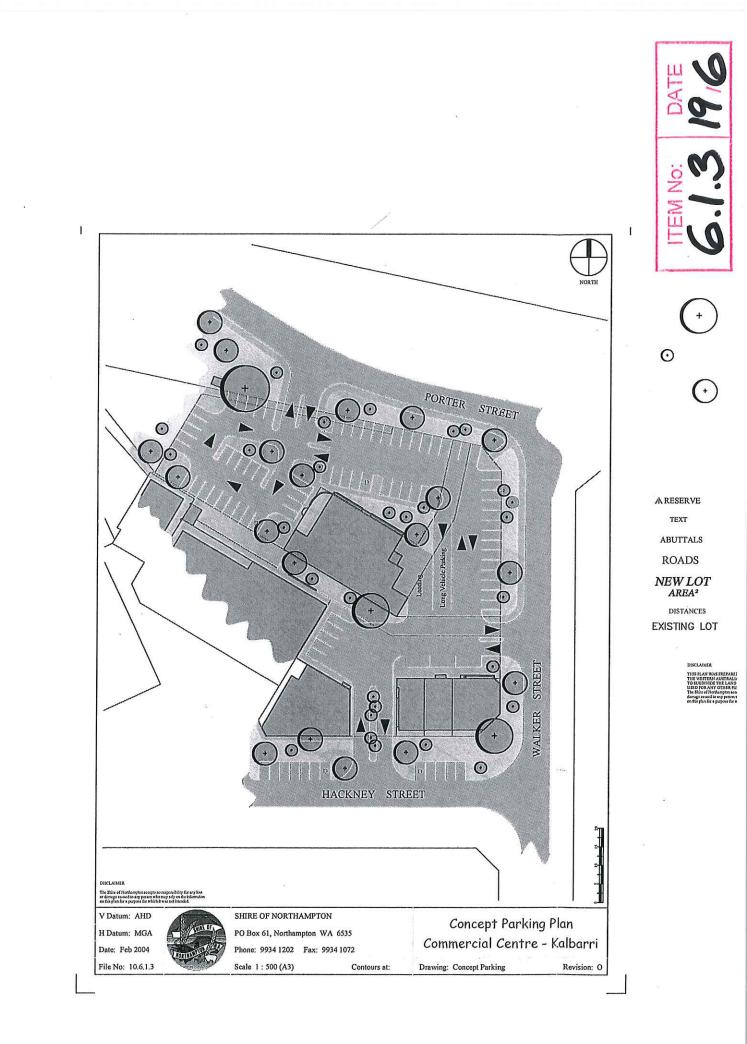

### KALBARRI – SUPERMARKET/GILGAI TAVERN CARPARK AREA IMPROVEMENTS/MODIFCATIONS TO DESIGN

12.1.1

FILE REFERENCE: DATE OF REPORT: REPORTING OFFICER: APPENDICES:

9<sup>™</sup> July 2015 Neil Broadhurst See attached

### BACKGROUND:

As per the attached images

Council management have indicated their wish to modify the carpark arrange at the Supermarket/Gilgai tavern area. The current situation posing a number of issues as follows;

- 1. Inadequate disabled parking facilities.
- 2. Lack of suitable pedestrian access areas/ramps.
- 3. Lack of pedestrian access along the carpark side of Gilgai tavern.
- 4. Uncontrolled vehicle movements with no pedestrian refuge at the Gilgai tavern western entrance.
- 5. Lack of traffic control and direction during peak periods.
- 6. Restrictions to oversize vehicles etc.

The area of concern is mainly within the area from the Porter Street entrance/exit area bounded by the Gilgai tavern, Supermarket/café frontage and the grassed area on the west side of the existing parking area. The area to the immediate north and east of the tavern is not part of this issue and generally considered as a overflow and large vehicle parking area. Part of the options would consider a reduction in the lawn area on the western side to reduce maintenance and water requirements plus ensure parking bay numbers at the current level or increased.

All of the land area in questions including the grassed area is under the control of the Shire of Northampton.