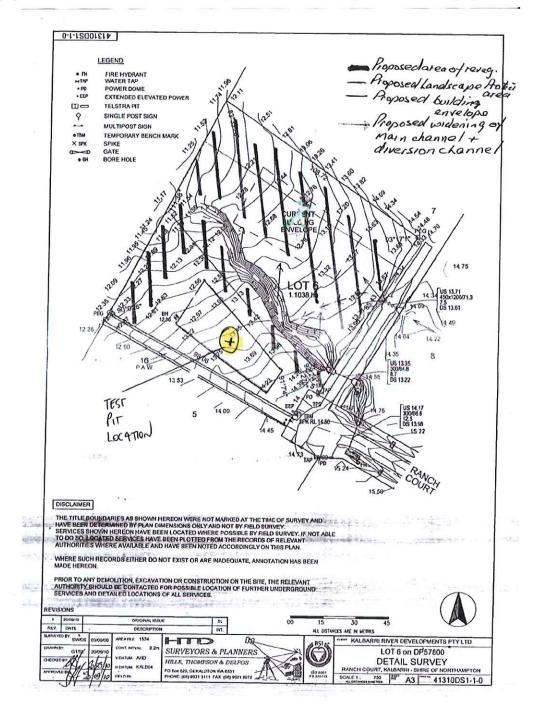

ion. BCE does not accept responsibility for the consequences of significant variances in the conditions and the requirements for execution of the work.

Should you have any queries please do not hesitate to contact Mr Lester Smith of this office on 99211878.

Yours faithfully

Lester Smith Engineering Manager Attachment: Appendix A, B, C, D & E

# REFERENCES

Building Code of Australia (BCA) 2011

AS2870-2011 Residential slabs and footings

AS2870-2011 Commentary to Residential slabs and footings

AS1289.6.3.3-1997 Methods of testing soils for engineering purposes - Soil strength and consolidation tests - Determination of the penetration resistance of a soil - Perth sand penetrometer test





10

# Appendix B – Subdivision guide plan



Appendix C –Lot site plan & test pit locality plan



# Appendix D – Photographs of site



Figure 1: View of Lot looking west from creek. Vehicle is near where preferred building envelop is.



Figure 2: Creek running through near the middle of the property.



Figure 3: Material excavated from Test Pit 1.



Figure 4: Photograph of Test Pit 1 excavation.

13

# Appendix E – Test Certificates

# BLACKTOP MATERIALS ENGINEERING PO Box 1018 Geraldton WA 6531

BME

ACN: 098 257 071 / ABN: 52 098 257 071 PHONE: (08) 9921 1878 / FAX: (08) 9965 5730 email: blacktop@westnet.com.au

#### **TEST CERTIFICATE**

15BME715 CLIENT: Robin Simkin CERTIFICATE No.: ADDRESS: PO Box 71 Kalbarri, WA 6536 SAMPLE No .: 15BME715 Lot 6 No. 18 Ranch Court Kalbard DATE SAMPLED 26/03/2015 PROJECT: LOCATION: Test Pit 1 DATE TESTED: 26-31/03/2015 Depth: 500mm PROJECT No