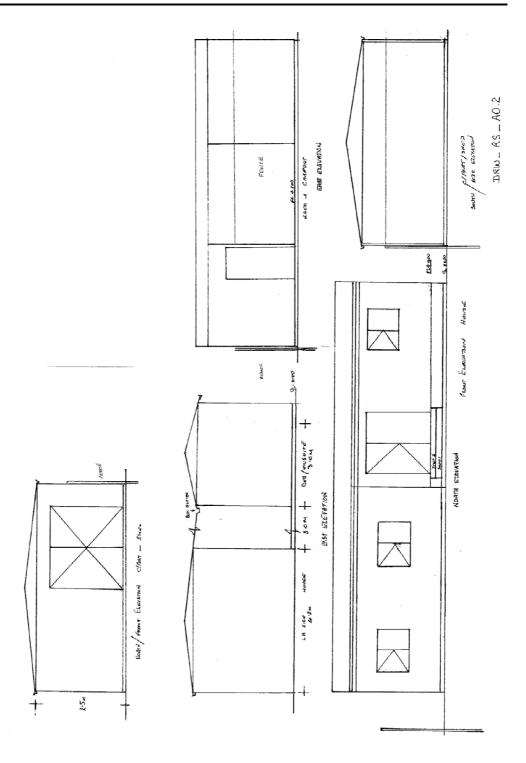

The transportable floor plan consists of three bedrooms, kitchen, dining and living area and two bathrooms. The dwelling contains a verandah that links the two

relocated buildings together. A shed and carport (outbuilding) are also proposed to be constructed from second-hand materials. A copy of the applicant's site, floor and elevation plans have been included as **Appendix 2** to this report.

The outbuilding which consists of an enclosed shed and carport has a length of 9 metres along the western boundary. It is proposed to have a wall height of 2.4 metres.

### Visual Appearance

Clause 5.21 of Scheme No. 9 relates specifically to relocated buildings and states that Council shall have special regard to the existing appearance and proposed external materials and finishes of the buildings. The Applicant proposes to utilise all the existing materials and has stated they will be cleaned prior to fitting and painted when complete. Clause 4.2.4 of the Local Planning Policy includes an application requirement for clear and concise details of works proposed to make the second hand building and/or cladding material aesthetically acceptable. It is considered there are limited details concerning materials and finishes relating to the relocated buildings and the connecting verandah.