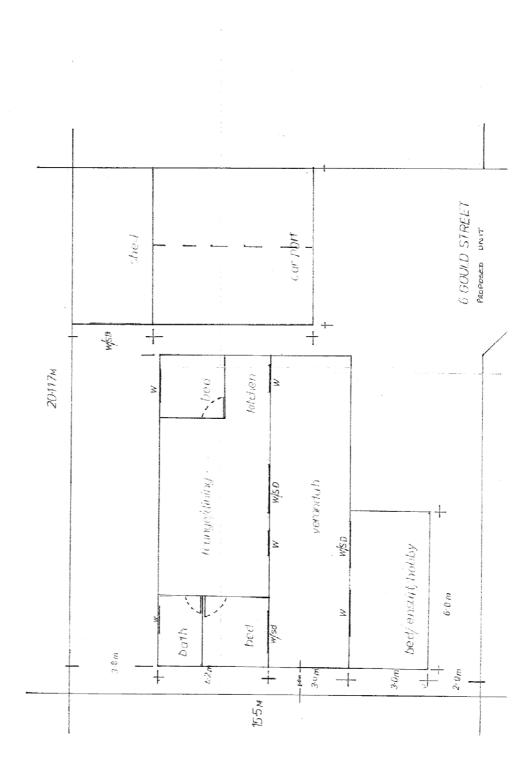

Figure 1 - Location Plan - Lot 285 (No. 6) Gould Street, Kalbarri

Figure 2 - Site Plan - Lot 285 (No. 6) Gould Street, Kalbarri

### **BACKGROUND:**

An application has been received for the development of a grouped dwelling upon Lot 285 (No. 6) Gould Street, Kalbarri. Figure 1 provides a Location Plan for the subject property.

The grouped dwelling is comprised of two relocated buildings which will be joined by a flat roof verandah. Photos of the transportable buildings in their current state are included as **Appendix 1**.

Front (internal boundary) – 2.0m Side (street boundary) - 1.0m

Side (adjoining lot) - Nil setback to outbuilding

Rear (adjoining Lot) - 3.8m / Nil setback to outbuilding

Proposed Lot 1 will contain the existing house with 373m<sup>2</sup> and proposed Lot 2 will contain the relocated buildings with 418m<sup>2</sup>.

The dwelling on proposed Lot 1 has a setback of 5.0 metres from the front boundary and 1.4 metres from the secondary street boundary. It is proposed to be setback 3.9 metres from the internal lot boundary to the rear.

The applicant proposes to utilise the existing materials for wall and roof cladding. No details have been provided as to how the space between the ground and the finished floor level of the main part of the dwelling will be suitably enclosed. The other relocated buildings will be placed on a cement pad.

The proposed grouped dwelling has a vehicular access (driveway) with a 4.0 metre width and two (2) car bays are provided. It is noted that the Applicant/Landowner has not included details regarding how the existing dwelling will comply with the Residential Design Code provisions relating to vehicular access, car parking and provision of a storeroom.

The transportable floor plan consists of three bedrooms, kitchen, dining and living area and two bathrooms. The dwelling contains a verandah that links the two

relocated buildings together. A shed and carport (outbuilding) are also proposed to be constructed from second-hand materials. A copy of the applicant's site, floor and elevation plans have been included as **Appendix 2** to this report.

### The Proposal:

In consideration of the application the following information is provided:

| Lot Size             | 418m2                                   |  |  |
|----------------------|-----------------------------------------|--|--|
| Existing Development | Single Dwelling on front of lot         |  |  |
| Existing Services    | Water, Power, Phone & Sewer.            |  |  |
| Access & Frontage    | Gould Street                            |  |  |
| Topography           | Flat                                    |  |  |
| Vegetation           | Established vegetation and street trees |  |  |
| Surrounding Land     | Residential, Parks and Recreation       |  |  |
| Uses                 |                                         |  |  |