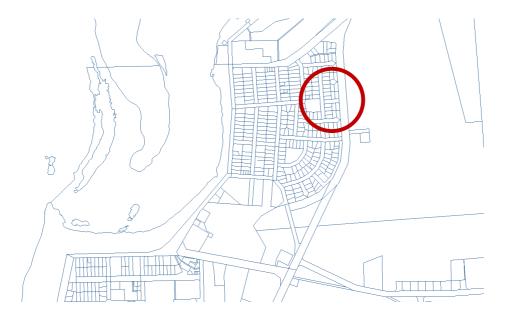

Figure 1 - Location Plan - Lot 285 (No. 6) Gould Street, Kalbarri

Figure 2 - Site Plan - Lot 285 (No. 6) Gould Street, Kalbarri

### **BACKGROUND:**

An application has been received for the development of a grouped dwelling upon Lot 285 (No. 6) Gould Street, Kalbarri. Figure 1 provides a Location Plan for the subject property.

The grouped dwelling is comprised of two relocated buildings which will be joined by a flat roof verandah. Photos of the transportable buildings in their current state are included as **Appendix 1**.