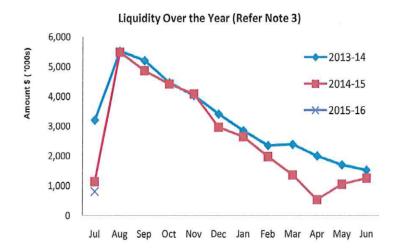

of Northampton**

Compilation Report For the Period Ended 31 July 2015

# **Report Purpose**

This report is prepared to meet the requirements of *Local Government (Financial Management)*Regulations 1996, Regulation 34.

#### Overview

Summary reports and graphical progressive graphs are provided on page 3, 4 and 5. No matters of significance are noted.

# Statement of Financial Activity by reporting program

Is presented on page 6 and shows a surplus as at 31 July 2015 of \$808,892.

Note: The Statements and accompanying notes are prepared based on all transactions recorded at the time of preparation and may vary.

# Preparation

Prepared by: Grant Middleton/Deb Carson

Date prepared: 12/8/2015



# **Shire of Northampton**

Monthly Summary Information For the Period Ended 31 July 2015



# Cash and Cash Equivalents as at period end

| Unrestricted | \$<br>986,908   |
|--------------|-----------------|
| Restricted   | \$<br>5,085,619 |
|              | \$<br>6,072,527 |

#### Receivables

| Rates | \$ | 226,417 |
|-------|----|---------|
| Other | \$ | 35,549  |
|       | Ś  | 261.966 |





Comments

This information is to be read in conjunction with the accompanying Financial Statements and notes.







This information is to be read in conjunction with the accompanying Financial Statements and notes.





This information is to be read in conjunction with the accompanying Financial Statements and notes.



# SHIRE OF NORTHAMPTON STATEMENT OF FINANCIAL ACTIVITY (Statutory Reporting Program) For the Period Ended 31 July 2015

|