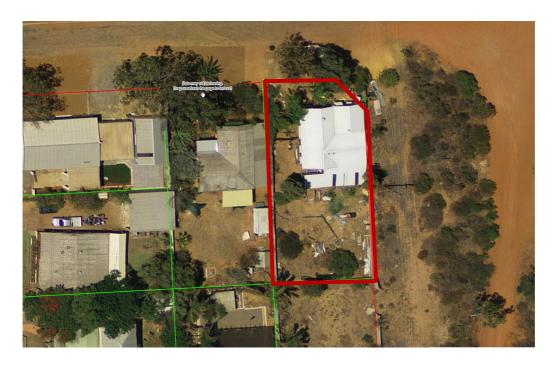

Figure 1 - Location Plan - Lot 285 (No. 6) Gould Street, Kalbarri

Figure 2 - Site Plan - Lot 285 (No. 6) Gould Street, Kalbarri

### **BACKGROUND:**

An application has been received for the development of a grouped dwelling upon Lot 285 (No. 6) Gould Street, Kalbarri. Figure 1 provides a Location Plan for the subject property.

The grouped dwelling is comprised of two relocated buildings which will be joined by a flat roof verandah. Photos of the transportable buildings in their current state are included as **Appendix 1**.

Front (internal boundary) – 2.0m Side (street boundary) - 1.0m

Side (adjoining lot) - Nil setback to outbuilding

Rear (adjoining Lot) - 3.8m / Nil setback to outbuilding

Proposed Lot 1 will contain the existing house with 373m<sup>2</sup> and proposed Lot 2 will contain the relocated buildings with 418m<sup>2</sup>.