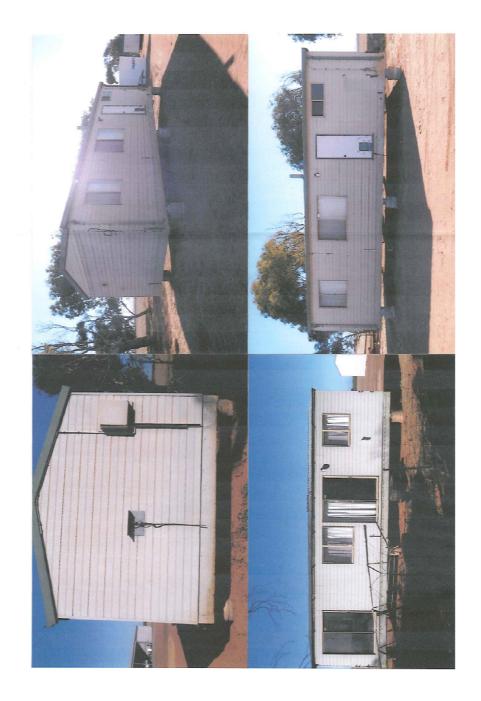

REPORTING OFFICER: Hayley R Williams - Principal Planner

**APPENDICES:** 

1. Photos of relocated buildings

2. Application details

3. Adjoining landowner comment forms

### **BACKGROUND:**

An application has been received for the development of a grouped dwelling upon Lot 285 (No. 6) Gould Street, Kalbarri. Figure 1 provides a Location Plan for the subject property.

The grouped dwelling is comprised of two relocated buildings which will be joined by a flat roof verandah. Photos of the transportable buildings in their current state are included as **Appendix 1**.

Notification has been provided by a registered Building Surveyor – Mr Ray Stent that the buildings are structurally sound and the materials in a good condition.

The proposed grouped dwelling is to be sited at the rear of the lot with the following setbacks:

The applicant proposes to utilise the existing materials for wall and roof cladding. No details have been provided as to how the space between the ground and the finished floor level of the main part of the dwelling will be suitably enclosed. The other relocated buildings will be placed on a cement pad.