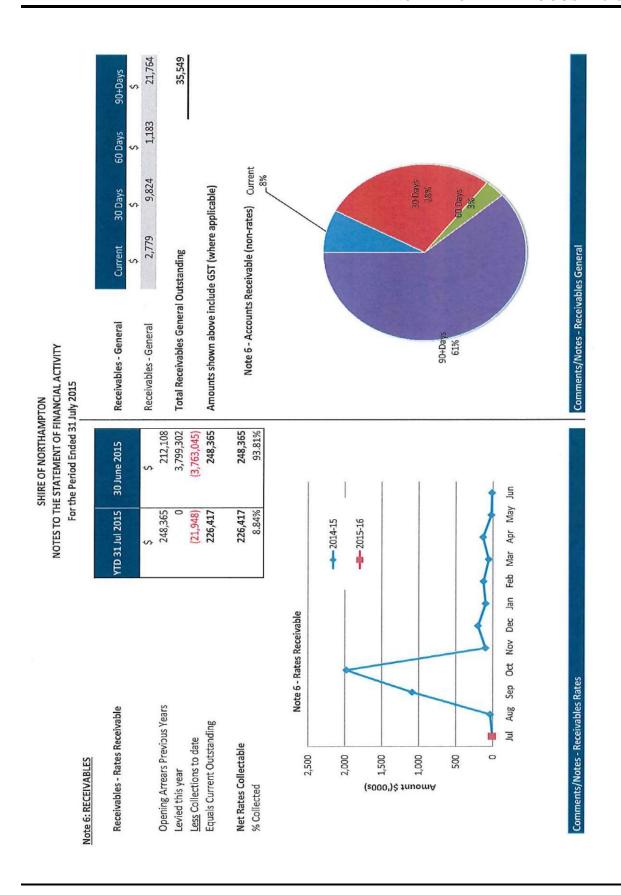

| 0                  |
|      | 245,455          | 245,455            |
|      | 10,087           | 10,870             |
|      | 6,722,943        | 7,291,533          |
|      |                  |                    |
|      |                  |                    |
|      | (452,603)        | (200,429)          |
|      | (3,535,374)      | (3,633,963)        |
|      | (361,455)        | 127,900            |
|      | (4,349,432)      | (3,706,492)        |
| _    | (4.554.540)      | 4 554 5451         |
| 7    | (1,564,619)      | (1,564,619)        |
|      |                  | (767,320)          |
|      | 808,892          | 1,253,102          |
| L    | 000,032          | 1,233,102          |



Note 3 - Liquidity Over the Year

**Comments - Net Current Funding Position** 







SHIRE OF NORTHAMPTON
NOTES TO THE STATEMENT OF FINANCIAL ACTIVITY
For the Period Ended 31 July 2015

Note 7: Cash Backed Reserve

| 2015-16                                             |           |          |          |              |                           |               |           |              |           |                 |
|-----------------------------------------------------|-----------|----------|----------|--------------|---------------------------|---------------|-----------|--------------|-----------|-----------------|
|                                                     |           | Amended  |          | Amended      |                           | Amended       | Actual    |              | Amended   |                 |
|