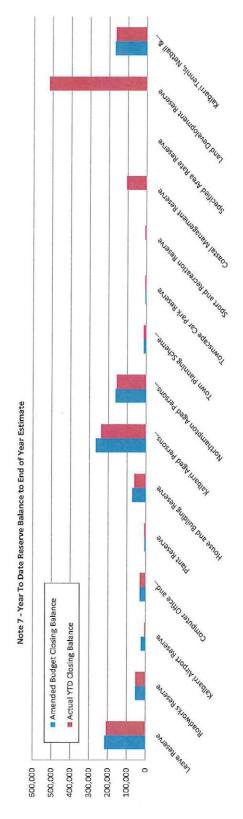

e                            | 516,553   | 0        | 0        | 0            |                           | (516,553)     | 0         |              | 0         | 516,553         |
| Kalbarri Tennis, Netball & Basketball Courts Reserv | 162,853   | 0        | 0        | 6,225        | 0                         | 0             | 0         |              | 169,078   | 162,853         |
|                                                     | 1,564,619 | 27,500   | 0        | 62,185       | 0                         | (628,383)     | 0         |              | 1,025,921 | 1,564,619       |
|                                                     |           |          |          |              |                           |               |           |              |           |                 |





SHIRE OF NORTHAMPTON
NOTES TO THE STATEMENT OF FINANCIAL ACTIVITY
For the Period Ended 31 July 2015

Note 8 CAPITAL DISPOSALS

| Disposals Adopted Annual