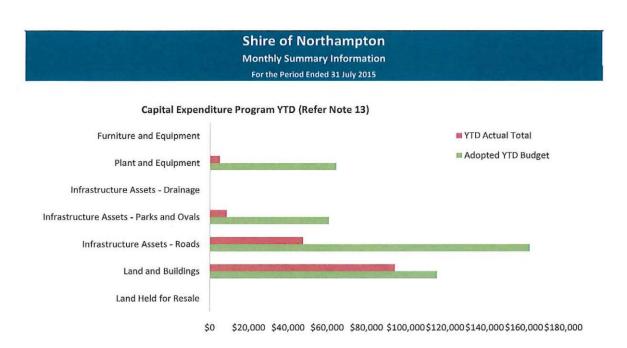

d on page 6 and shows a surplus as at 31 July 2015 of \$808,892.

Note: The Statements and accompanying notes are prepared based on all transactions recorded at the time of preparation and may vary.

# Preparation

Prepared by: Grant Middleton/Deb Carson

Date prepared: 12/8/2015



# **Shire of Northampton**

Monthly Summary Information For the Period Ended 31 July 2015



# Cash and Cash Equivalents as at period end

| Unrestricted | \$<br>986,908   |
|--------------|-----------------|
| Restricted   | \$<br>5,085,619 |
|              | \$<br>6,072,527 |

#### Receivables

| Rates | \$ | 226,417 |
|-------|----|---------|
| Other | \$ | 35,549  |
|       | Ś  | 261.966 |





Comments

This information is to be read in conjunction with the accompanying Financial Statements and notes.







This information is to be read in conjunction with the accompanying Financial Statements and notes.





This information is to be read in conjunction with the accompanying Financial Statements and notes.



# SHIRE OF NORTHAMPTON STATEMENT OF FINANCIAL ACTIVITY (Statutory Reporting Program) For the Period Ended 31 July 2015

|                                            | Note  | Adopted<br>Budget                       | Adopted YTD<br>Budget<br>(a) | YTD<br>Actual<br>(b)  | Var. \$<br>(b)-(a)  | Var. %<br>(b)-(a)/(a) | Var.     |
|--------------------------------------------|-------|-----------------------------------------|------------------------------|-----------------------|---------------------|-----------------------|----------|
| Operating Revenues                         | TO