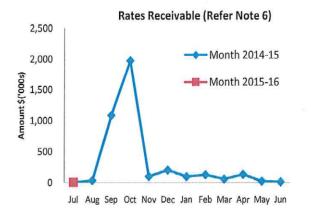

, 4 and 5. No matters of significance are noted.

# Statement of Financial Activity by reporting program

Is presented on page 6 and shows a surplus as at 31 July 2015 of \$808,892.

Note: The Statements and accompanying notes are prepared based on all transactions recorded at the time of preparation and may vary.

# Preparation

Prepared by: Grant Middleton/Deb Carson

Date prepared: 12/8/2015



# **Shire of Northampton**

Monthly Summary Information For the Period Ended 31 July 2015



# Cash and Cash Equivalents as at period end

| Unrestricted | \$<br>986,908   |
|--------------|-----------------|
| Restricted   | \$<br>5,085,619 |
|              | \$<br>6,072,527 |

#### Receivables

| Rates | \$ | 226,417 |
|-------|----|---------|
| Other | \$ | 35,549  |
|       | Ś  | 261.966 |





Comments

This information is to be read in conjunction with the accompanying Financial Statements and notes.







This information is to be read in conjunction with the accompanying Financial Statements and notes.





This information is to be read in conjunction with the accompanying Financial Statements and notes.



# SHIRE OF NORTHAMPTON STATEMENT OF FINANCIAL ACTIVITY (Statutory Reporting Program) For the Period Ended 31 July 2015

|                                            | Note  | Adopted<br>Budget                       | Adopted YTD<br>Budget<br>(a) | YTD<br>Actual<br>(b)  | Var. \$<br>(b)-(a)  | Var. %<br>(b)-(a)/(a) | Var.     |
|--------------------------------------------|-------|-----------------------------------------|------------------------------|---------------