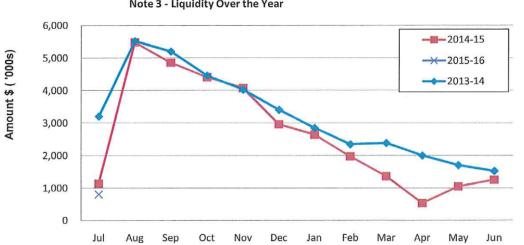

|
|      | 57,556           | 58,640             |
|      | 34,310           | 0                  |
|      | 245,455          | 245,455            |
|      | 10,087           | 10,870             |
|      | 6,722,943        | 7,291,533          |
|      |                  |                    |
|      |                  |                    |
|      | (452,603)        | (200,429)          |
|      | (3,535,374)      | (3,633,963)        |
|      | (361,455)        | 127,900            |
|      | (4,349,432)      | (3,706,492)        |
| _    | (4.554.540)      | 4 554 5451         |
| 7    | (1,564,619)      | (1,564,619)        |
|      |                  | (767,320)          |
|      | 808,892          | 1,253,102          |
| L    | 000,032          | 1,233,102          |



Note 3 - Liquidity Over the Year

**Comments - Net Current Funding Position** 







SHIRE OF NORTHAMPTON
NOTES TO THE STATEMENT OF FINANCIAL ACTIVITY
For the Period Ended 31 July 2015

Note 7: Cash Backed Reserve

| 2015-16                                             |           |          |          |              |                           |               |           |              |           |                 |
|-----------------------------------------------------|-----------|----------|----------|--------------|---------------------------|---------------|-----------|--------------|-----------|-----------------|
|                                                     |           | Amended  |          | Amended      |                           | Amended       | Actual    |