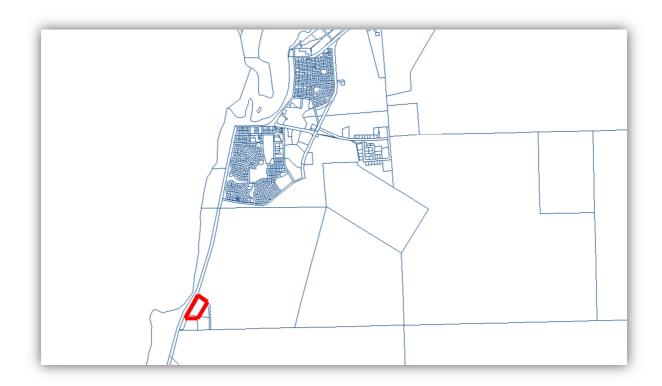

Figure 1 - Location Plan - Lot 285 (No. 6) Gould Street, Kalbarri

Figure 2 - Site Plan - Lot 285 (No. 6) Gould Street, Kalbarri

### **BACKGROUND:**

An application has been received for the development of a grouped dwelling upon Lot 285 (No. 6) Gould Street, Kalbarri. Figure 1 provides a Location Plan for the subject property.

The grouped dwelling is comprised of two relocated buildings which will be joined by a flat roof verandah. Photos of the transportable buildings in their current state are included as **Appendix 1**.