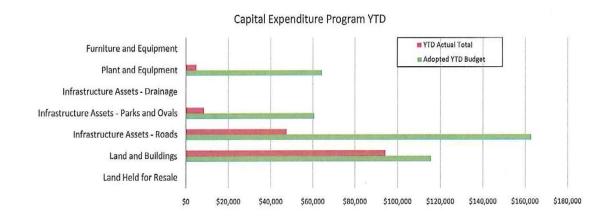

TER 2001 PARAMETER                     |         |         |             |           |
|-------------------------------------------------|---------|---------|-------------|-----------|
| Capital Grants and Contributions                | 780     | 210,933 | 2,531,210   | 210,153   |
| Borrowings                                      | 0       | 0       | 0           | 0         |
| Own Source Funding - Cash Backed Reserves       |         | -       |             |           |
| Total Own Source Funding - Cash Backed Reserves | 0       | 52,365  | 628,383     | (52,365)  |
| Own Source Funding - Operations                 | 201,263 | 150,071 | (3,159,593) | 51,192    |
| Capital Funding Total                           | 202,043 | 413,369 | 0           | (211,326) |

#### Comments and graphs





# SHIRE OF SOMEWHERE NOTES TO THE STATEMENT OF FINANCIAL ACTIVITY For the Period Ended 31 July 2015

#### 1. SIGNIFICANT ACCOUNTING POLICIES

#### (a) Basis of Accounting

This statement comprises a special purpose financial report which has been prepared in accordance with Australian Accounting Standards (as they apply to local governments and not-for-profit entities), Australian Accounting Interpretations, other authoritative pronouncements of the Australian Accounting Standards Board, the Local Government Act 1995 and accompanying regulations. Material accounting policies which have been adopted in the preparation of this statement are presented below and have been consistently applied unless stated otherwise.

Except for cash flow and rate setting information, the report has also b