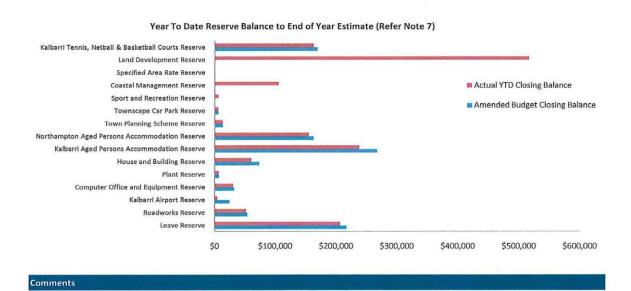

on page 6 and shows a surplus as at 31 July 2015 of \$808,892.

Note: The Statements and accompanying notes are prepared based on all transactions recorded at the time of preparation and may vary.

# Preparation

Prepared by: Grant Middleton/Deb Carson

Date prepared: 12/8/2015



# **Shire of Northampton**

Monthly Summary Information For the Period Ended 31 July 2015



# Cash and Cash Equivalents as at period end

| Unrestricted | \$<br>986,908   |
|--------------|-----------------|
| Restricted   | \$<br>5,085,619 |
|              | \$<br>6,072,527 |

#### Receivables

| Rates | \$ | 226,417 |
|-------|----|---------|
| Other | \$ | 35,549  |
|       | Ś  | 261.966 |





Comments

This information is to be read in conjunction with the accompanying Financial Statements and notes.







This information is to be read in conjunction with the accompanying Financial Statements and notes.





This information is to be read in conjunction with the accompanying Financial Statements and notes.



# SHIRE OF NORTHAMPTON STATEMENT OF FINANCIAL ACTIVITY (Statutory Reporting Program) For the Period Ended 31 July 2015

|                                            | Note  | Adopted<br>Budget                       | Adopted YTD<br>Budget<br>(a) | YTD<br>Actual<br>(b)  | Var. \$<br>(b)-(a)  | Var. %<br>(b)-(a)/(a) | Var.     |
|--------------------------------------------|-------|-----------------------------------------|------------------------------|-----------------------|---------------------|-----------------------|----------|
| Operating Revenues                         | TO LE