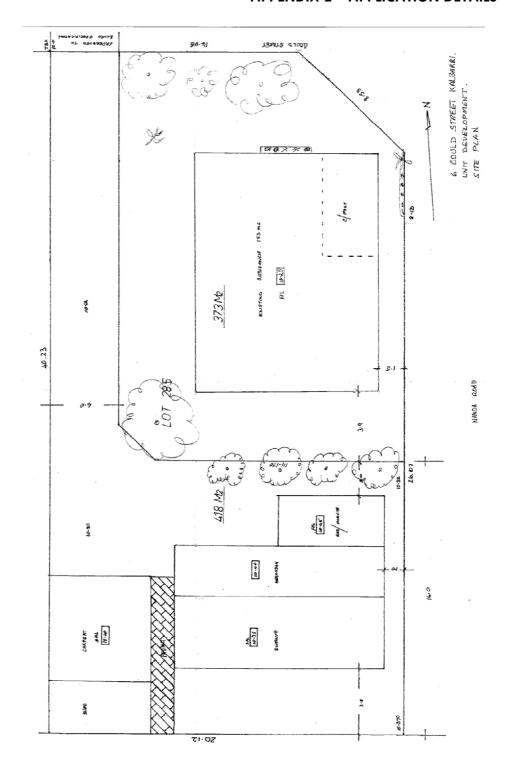

Figure 1 - Location Plan - Lot 285 (No. 6) Gould Street, Kalbarri

Figure 2 - Site Plan - Lot 285 (No. 6) Gould Street, Kalbarri

Front (internal boundary) – 2.0m Side (street boundary) - 1.0m

Side (adjoining lot) - Nil setback to outbuilding

Rear (adjoining Lot) - 3.8m / Nil setback to outbuilding

Proposed Lot 1 will contain the existing house with 373m<sup>2</sup> and proposed Lot 2 will contain the relocated buildings with 418m<sup>2</sup>.

### The Proposal:

In consideration of the application the following information is provided:

| Lot Size             | 418m2                                   |  |  |
|----------------------|-----------------------------------------|--|--|
| Existing Development | Single Dwelling on front of lot         |  |  |
| Existing Services    | Water, Power, Phone & Sewer.            |  |  |
| Access & Frontage    | Gould Street                            |  |  |
| Topography           | Flat                                    |  |  |
| Vegetation           | Established vegetation and street trees |  |  |
| Surrounding Land     | Residential, Parks and Recreation       |  |  |
| Uses                 |                                         |  |  |