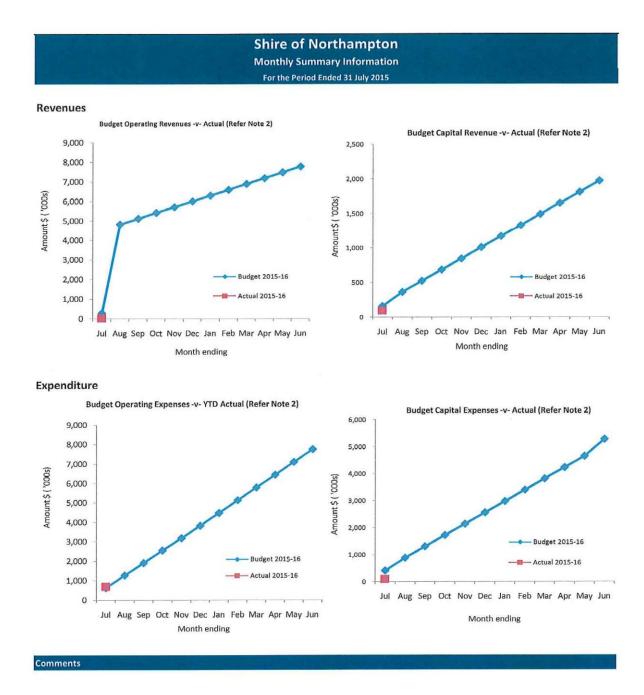

es are prepared based on all transactions recorded at the time of preparation and may vary.

# Preparation

Prepared by: Grant Middleton/Deb Carson

Date prepared: 12/8/2015



# **Shire of Northampton**

Monthly Summary Information For the Period Ended 31 July 2015



# Cash and Cash Equivalents as at period end

| Unrestricted | \$<br>986,908   |
|--------------|-----------------|
| Restricted   | \$<br>5,085,619 |
|              | \$<br>6,072,527 |

#### Receivables

| Rates | \$ | 226,417 |
|-------|----|---------|
| Other | \$ | 35,549  |
|       | Ś  | 261.966 |





Comments

This information is to be read in conjunction with the accompanying Financial Statements and notes.







This information is to be read in conjunction with the accompanying Financial Statements and notes.





This information is to be read in conjunction with the accompanying Financial Statements and notes.



# SHIRE OF NORTHAMPTON STATEMENT OF FINANCIAL ACTIVITY (Statutory Reporting Program) For the Period Ended 31 July 2015

|                                            | Note  | Adopted<br>Budget                       | Adopted YTD<br>Budget<br>(a) | YTD<br>Actual<br>(b)  | Var. \$<br>(b)-(a)  | Var. %<br>(b)-(a)/(a) | Var.     |
|--------------------------------------------|-------|-----------------------------------------|------------------------------|-----------------------|---------------------|-----------------------|----------|
| Operating Revenues                         | TO LE | \$                                      | \$                           | \$                    | \$