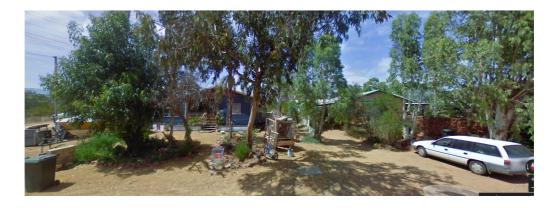

### **BACKGROUND:**

An application has been received for the development of a grouped dwelling upon Lot 285 (No. 6) Gould Street, Kalbarri. Figure 1 provides a Location Plan for the subject property.

The grouped dwelling is comprised of two relocated buildings which will be joined by a flat roof verandah. Photos of the transportable buildings in their current state are included as **Appendix 1**.

### Visual Appearance

Clause 5.21 of Scheme No. 9 relates specifically to relocated buildings and states that Council shall have special regard to the existing appearance and proposed external materials and finishes of the buildings. The Applicant proposes to utilise all the existing materials and has stated they will be cleaned prior to fitting and painted when complete. Clause 4.2.4 of the Local Planning Policy includes an application requirement for clear and concise details of works proposed to make the second hand building and/or cladding material aesthetically acceptable. It is considered there are limited details concerning materials and finishes relating to the relocated buildings and the connecting verandah.