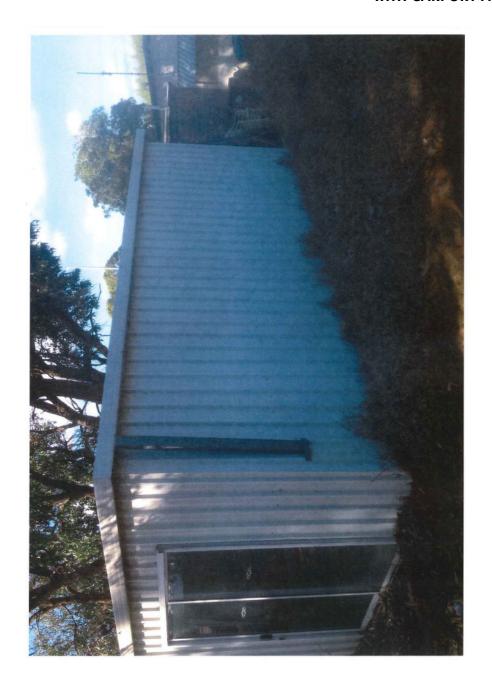

REPORTING OFFICER: Hayley R Williams - Principal Planner

**APPENDICES:** 

1. Photos of relocated buildings

2. Application details

3. Adjoining landowner comment forms

### **BACKGROUND:**

An application has been received for the development of a grouped dwelling upon Lot 285 (No. 6) Gould Street, Kalbarri. Figure 1 provides a Location Plan for the subject property.

The grouped dwelling is comprised of two relocated buildings which will be joined by a flat roof verandah. Photos of the transportable buildings in their current state are included as **Appendix 1**.

The applicant proposes to utilise the existing materials for wall and roof cladding. No details have been provided as to how the space between the ground and the finished floor level of the main part of the dwelling will be suitably enclosed. The other relocated buildings will be placed on a cement pad.