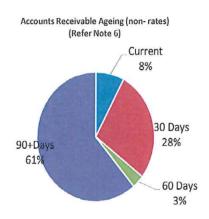

4 and 5. No matters of significance are noted.

# Statement of Financial Activity by reporting program

Is presented on page 6 and shows a surplus as at 31 July 2015 of \$808,892.

Note: The Statements and accompanying notes are prepared based on all transactions recorded at the time of preparation and may vary.

# Preparation

Prepared by: Grant Middleton/Deb Carson

Date prepared: 12/8/2015



# **Shire of Northampton**

Monthly Summary Information For the Period Ended 31 July 2015



# Cash and Cash Equivalents as at period end

| Unrestricted | \$<br>986,908   |
|--------------|-----------------|
| Restricted   | \$<br>5,085,619 |
|              | \$<br>6,072,527 |

#### Receivables

| Rates | \$ | 226,417 |
|-------|----|---------|
| Other | \$ | 35,549  |
|       | Ś  | 261.966 |





Comments

This information is to be read in conjunction with the accompanying Financial Statements and notes.







This information is to be read in conjunction with the accompanying Financial Statements and notes.





This information is to be read in conjunction with the accompanying Financial Statements and notes.



# SHIRE OF NORTHAMPTON STATEMENT OF FINANCIAL ACTIVITY (Statutory Reporting Program) For the Period Ended 31 July 2015

|                                            | Note  | Adopted<br>Budget                       | Adopted YTD<br>Budget<br>(a) | YTD<br>Actual<br>(b)  | Var. \$<br>(b)-(a)  | Var. %<br>(b)-(a)/(a) | Var.     |
|--------------------------------------------|-------|-----------------------------------------|------------------------------|-----------------