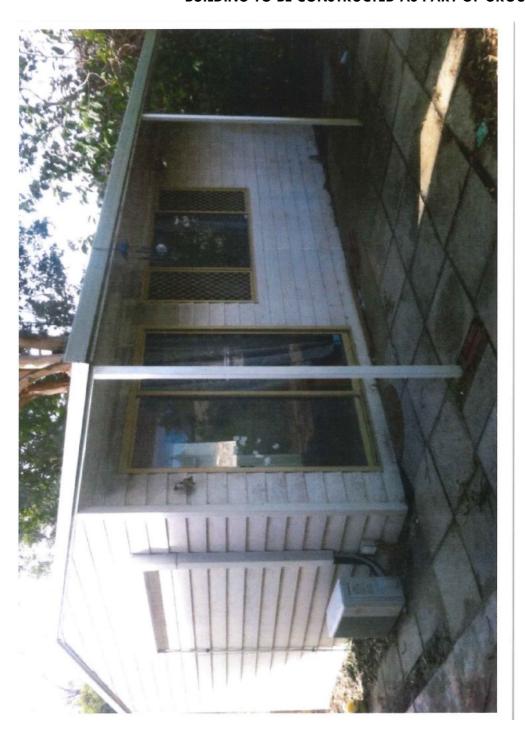

REPORTING OFFICER: Hayley R Williams - Principal Planner

**APPENDICES:** 

1. Photos of relocated buildings

2. Application details

3. Adjoining landowner comment forms

### **BACKGROUND:**

An application has been received for the development of a grouped dwelling upon Lot 285 (No. 6) Gould Street, Kalbarri. Figure 1 provides a Location Plan for the subject property.

The grouped dwelling is comprised of two relocated buildings which will be joined by a flat roof verandah. Photos of the transportable buildings in their current state are included as **Appendix 1**.

The applicant proposes to utilise the existing materials for wall and roof cladding. No details have been provided as to how the space between the ground and the finished floor level of the main part of the dwelling will be suitably enclosed. The other relocated buildings will be placed on a cement pad.