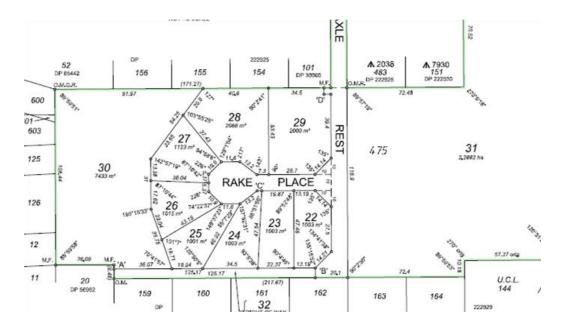

CARRIED 7/0

9.10.5 SALE OF PORTION OF LOT 29 REYNOLDS STREET, NORTHAMPTON (ITEM 6.5.5)

Moved Cr SCOTT, seconded Cr STANICH

That Council accepts the offer from Anthony Farmer for the purchase of approximately  $930\text{m}^2$  of Council Lot 29 Reynolds Street subject to the provision of Section 3.58 of the Local Government Act 1995 and associated Regulations and that all subdivision costs are met by the applicant.