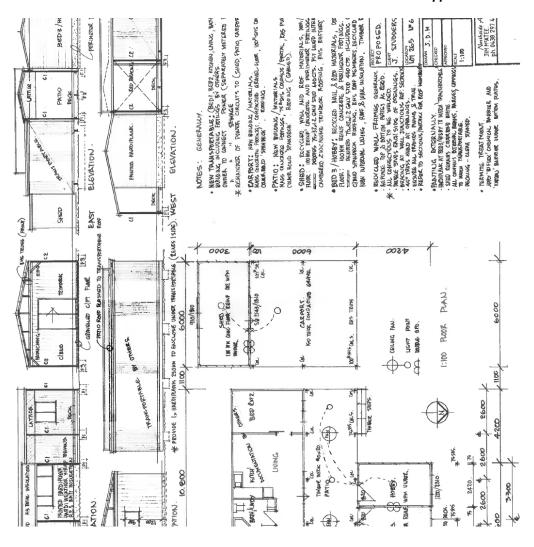

#### **BACKGROUND:**

As per the attached email from Mr. Paul Luxton (Northampton District High School – Friday 25<sup>th</sup> September 2015).

The Shire of Northampton's Manager of Works and Technical Services Mr. Neil Broadhurst has met onsite several times with School staff to observe the drop off and pickup process involved at this particular location. The morning process is a progressive drop off of students in a random type manner spread over a 15 to 20 minute session in a reasonably orderly fashion due to the staggered times in which students are dropped off. The afternoon pickup session is vastly different given parents arrive all within a 10 minute period with a high number of students (some very young) departing the school at the same time. The school has taken the step to have the afternoon pickup point manned by a teacher with assistance from parents to ensure students are controlled as much as possible and cross traffic areas in a controlled supervised manner. However keeping the area immediately in front of the school clear from vehicles (to ensure clear visibility etc.) and the unmarked central parking area in general has a very ad-hoc arrangement for vehicle parking control.

It is suggested a very simple addition to the line marking and signage of the area be undertaken to enhance the parking and general traffic movement of the area. Signs would be specifically worded for areas of controlled parking within the same timeframe as for the 40km/hr school zone criteria and line marking would be an enhancement of the existing line marking/parking set out. No loss of parking would occur as a result of these works for other periods of parking requirements involving the Northampton Country Club.

It should be noted that the area in question is utilized by the Northampton District High School however the area (Lot 469) is listed as land use of Recreation/Showground vested under the management of the Shire of Northampton.

#### COMMENT:

Management have inspected the location several times to observe the situation and advise that the situation could be enhanced greatly with relatively little expenditure. It is not anticipated that the works shall create no confusion as signs shall clearly indicate parking restrictions apply during 'School times' only with additional line marking within the central area to enhance the existing arrangement/s already in place.

#### **CONCLUSION:**

That Council approves the works to place additional line mark and signage as per the attached plan to enhance the area of parking within lot 469 being the Recreation/Showground Land use area as vested in the management of the Shire of Northampton.

#### OFFICER RECOMMENDATION - ITEM 6.1.2

That Council instruct Management to undertake improvement works to the Northampton District High School area including the installation of additional line marking and signage to Lot 469 being the sealed car parking area at the Northampton Community Centre, and that these works are approved as authorized expenditure within the 2015/2016 budget.