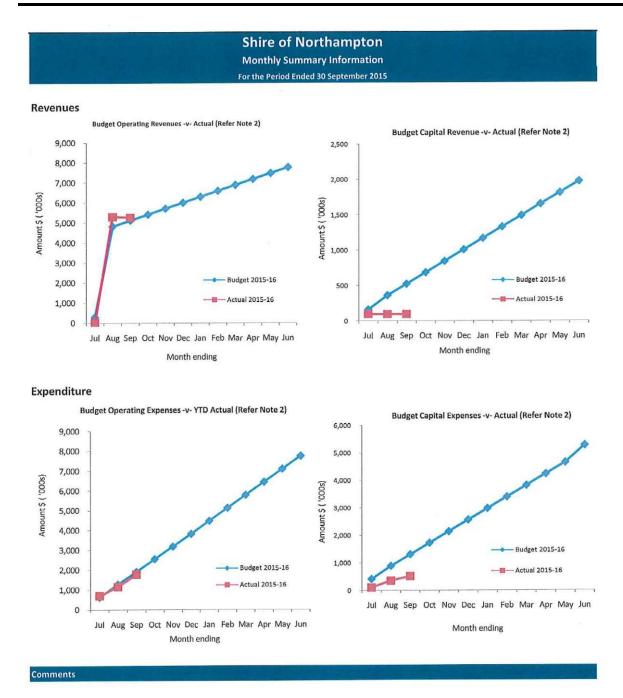

are prepared based on all transactions recorded at the time of preparation and may vary.

## Preparation

Prepared by: Grant Middleton
Date prepared: 5/10/2015



## Shire of Northampton Monthly Summary Information For the Period Ended 30 September 2015



## Cash and Cash Equivalents as at period end

| Unrestricted | \$<br>2,554,145 |
|--------------|-----------------|
| Restricted   | \$<br>4,528,719 |
|              | \$<br>7,082,864 |

#### Receivables

| Rates | \$<br>2,473,971 |
|-------|-----------------|
| Other | \$<br>17,576    |
|       | \$<br>2,491,547 |





Comments

This information is to be read in conjunction with the accompanying Financial Statements and notes.







This information is to be read in conjunction with the accompanying Financial Statements and notes.





This information is to be read in conjunction with the accompanying Financial Statements and notes.



#### SHIRE OF NORTHAMPTON STATEMENT OF FINANCIAL ACTIVITY (Statutory Reporting Program) For the Period Ended 30 September 2015

|                                                     |          | Adopted                 | Adopted YTD<br>Budget | YTD<br>Actual