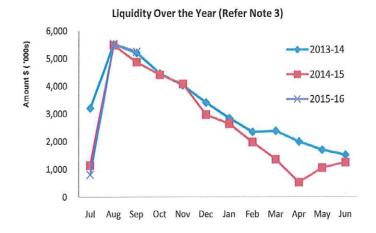

Northampton**

Compilation Report
For the Period Ended 30 September 2015

## **Report Purpose**

This report is prepared to meet the requirements of *Local Government (Financial Management)*Regulations 1996, Regulation 34.

#### Overview

Summary reports and graphical progressive graphs are provided on page 3, 4 and 5. No matters of significance are noted.

## Statement of Financial Activity by reporting program

Is presented on page 6 and shows a surplus as at 30 September 2015 of \$5,244,474.

Note: The Statements and accompanying notes are prepared based on all transactions recorded at the time of preparation and may vary.

## Preparation

Prepared by: Grant Middleton
Date prepared: 5/10/2015



## Shire of Northampton Monthly Summary Information For the Period Ended 30 September 2015



## Cash and Cash Equivalents as at period end

| Unrestricted | \$<br>2,554,145 |
|--------------|-----------------|
| Restricted   | \$<br>4,528,719 |
|              | \$<br>7,082,864 |

#### Receivables

| Rates | \$<br>2,473,971 |
|-------|-----------------|
| Other | \$<br>17,576    |
|       | \$<br>2,491,547 |





Comments

This information is to be read in conjunction with the accompanying Financial Statements and notes.







This information is to be read in conjunction with the accompanying Financial Statements and notes.





This information is to be read in conjunction with the accompanying Financial Statements and notes.



#### SHIRE OF NORTHAMPTON STATEMENT OF FINANCIAL ACTIVITY (Statutory Reporting Program) For the Period Ended 30 September 2015

|