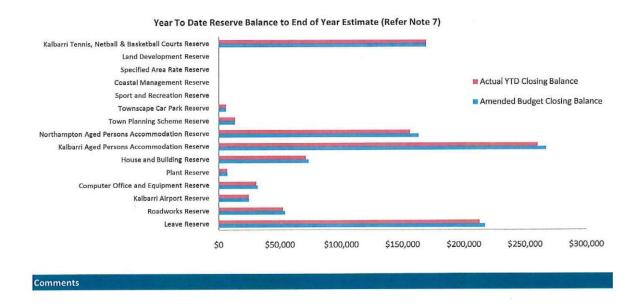

and shows a surplus as at 30 September 2015 of \$5,244,474.

Note: The Statements and accompanying notes are prepared based on all transactions recorded at the time of preparation and may vary.

## Preparation

Prepared by: Grant Middleton
Date prepared: 5/10/2015



## Shire of Northampton Monthly Summary Information For the Period Ended 30 September 2015



## Cash and Cash Equivalents as at period end

| Unrestricted | \$<br>2,554,145 |
|--------------|-----------------|
| Restricted   | \$<br>4,528,719 |
|              | \$<br>7,082,864 |

#### Receivables

| Rates | \$<br>2,473,971 |
|-------|-----------------|
| Other | \$<br>17,576    |
|       | \$<br>2,491,547 |





Comments

This information is to be read in conjunction with the accompanying Financial Statements and notes.







This information is to be read in conjunction with the accompanying Financial Statements and notes.





This information is to be read in conjunction with the accompanying Financial Statements and notes.



#### SHIRE OF NORTHAMPTON STATEMENT OF FINANCIAL ACTIVITY (Statutory Reporting Program) For the Period Ended 30 September 2015

|                                                     |          | Adopted                 | Adopted YTD<br>Budget | YTD<br>Actual