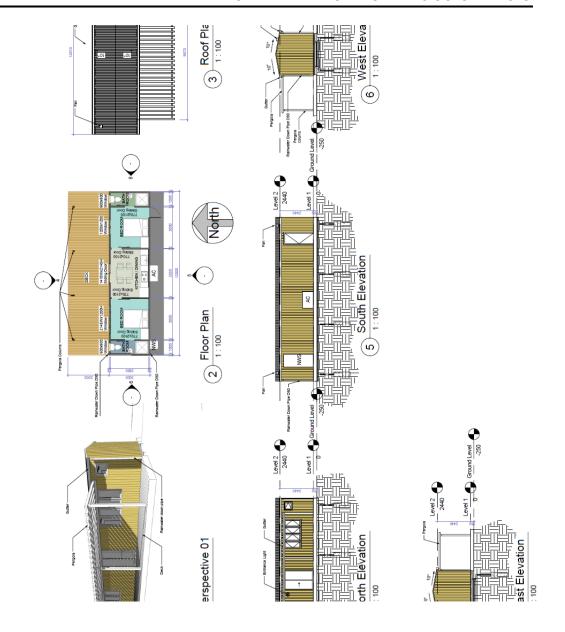

velopments in all zones across the Shire.

## **Advice Notes:**

- Note 1:If the development/use the subject of this approval is not substantially commenced within a period of 2 years, or another period specified in the approval after the date of determination, the approval will lapse and be of no further effect;
- Note 2: Where an approval has so lapsed, no development must be carried out without the further approval of the local government having first been sought and obtained;
- Note 3: If an applicant or owner is aggrieved by this determination there is a right of review by the State Administrative Tribunal in accordance with the Planning and Development Act 2005 Part 14. An application must be made within 28 days of determination.









## **APPENDIX 2 – Application Details**









## 6.3.3 PROPOSED ITINERANT FOOD VAN – KALBARRI

LOCATION: Red Bluff Road Reserve, Kalbarri

APPLICANT: M & J Phyland

OWNER: Shire of Northampton

FILE REFERENCE: 10.6.1.3, 13 GLA (A134) R25307, R27004,

R34550

DATE OF REPORT: 6 October 2015

REPORTING OFFICER: Hayley Williams - Principal Planner

**APPENDICES:** 

1 Application details

2 Letter of Support – Rainbow Jungle

## **AUTHORITY / DISCRETION:**

Quasi-Judicial – when Council determines an application within a clearly defined statutory framework, abiding by the principles of natural justice, acting only with discretion afforded it under law, and giving full consideration to Council policies and strategies relevant to the matter at hand. These decisions are reviewable by the State Administrative Tribunal.

#### **SUMMARY:**