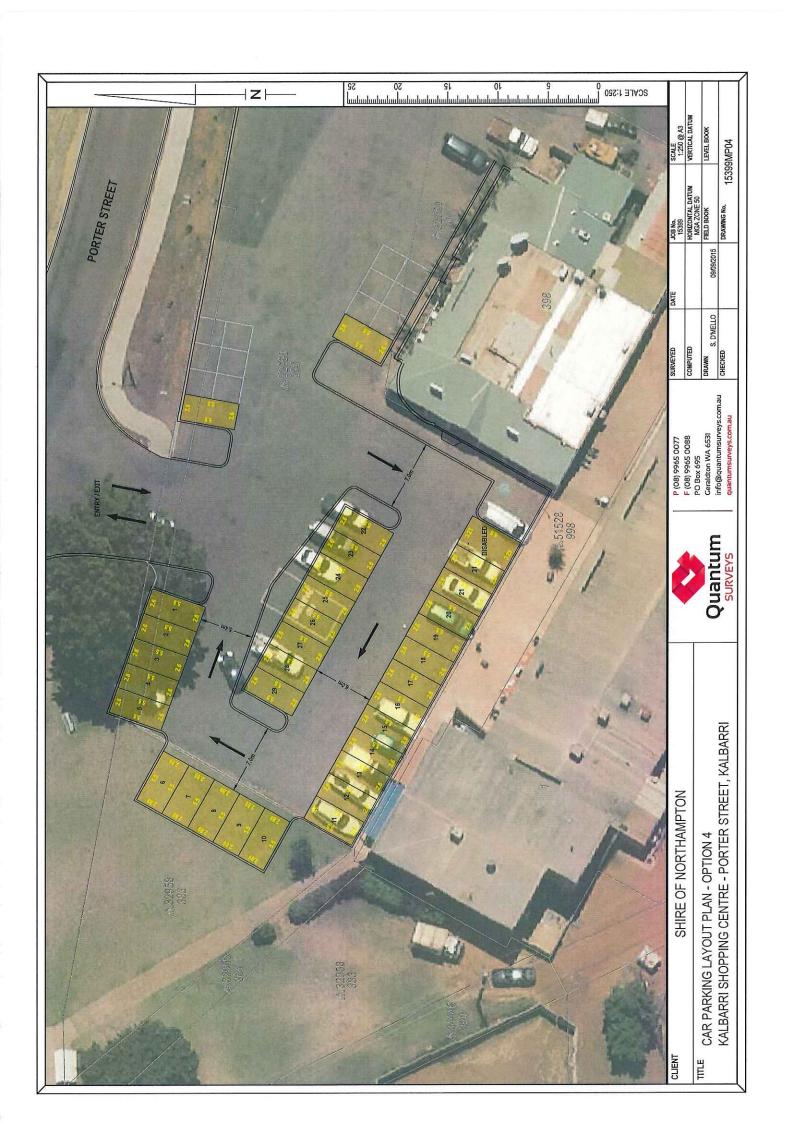

# 6.1.4 KALBARRI SUPERMARKET/GILGAI TAVERN CAR PARK AREA CONCEPT PLANS AND ADVERTISING

FILE REFERENCE:

12.1.1

DATE OF REPORT:

REPORTING OFFICER:

8th September 2015 Neil Broadhurst

APPENDICES:

1. Concept Plans attached

#### **BACKGROUND:**

Council within the approved 2015/2016 budget made provision for the drafting of concept plans for layout of plans for the car park area for the Kalbarri Supermarket/Gilgai Tavern area.

These plans have been drafted and are available for advertising to gain comments from shop owners and public as to the design that would best suit the general area.

Based on feedback Management shall submit an item for Council at the December general meeting.

#### COMMENT:

Management shall arrange a two (2) month advertising period for concept plans plus a mail out to all current shop owners and tenants in the complex area.

#### **CONCLUSION:**

Council to recommend the advertising of the concept plans for car parking arrangements within the Kalbarri Supermarket / Gilgai Tavern area for public comments.

### **OFFICER RECOMMENDATION - ITEM 6.1.4**

Council recommend and direct management to advertise the concept plans for car parking arrangements within the Kalbarri Supermarket / Gilgai Tavern area for public comment.