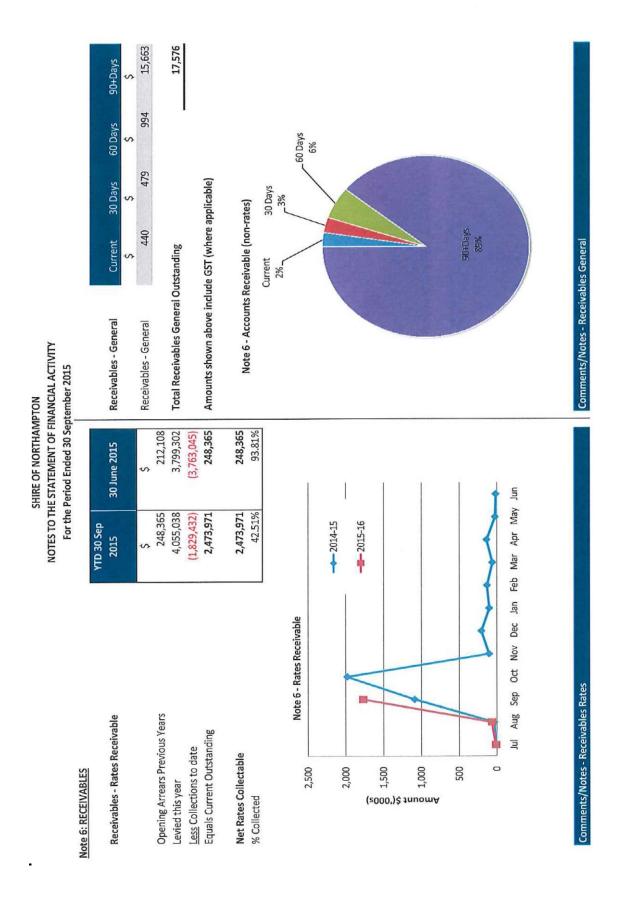

| 1,350     | N/A         | On Hand   |
| (b) | Term Deposits          |          |              |            |         |           |             |           |
|     | Municipal Investments  |          |              |            |         | 0         |             |           |
|     | Reserves Investments   |          |              |            |         |           |             |           |
|     | TD 16-236-***          | 3.55%    |              | 744,806    |         | 744,806   | National    | 17-Dec-15 |
|     | A/C 83-970-****        | 3.10%    |              | 257,080    |         | 257,080   | National    | 01-Dec-15 |
|     | Total                  |          | 2,554,145    | 4,528,719  | 256,384 | 7,339,248 | <u> </u>    |           |

Comments/Notes - Investments







SHIRE OF NORTHAMPTON
NOTES TO THE STATEMENT OF FINANCIAL ACTIVITY
For the Period Ended 30 September 2015

Note 7: Cash Backed Reserve

| 2015-16                                             | Partition of |          |          |                  |                           | とおける          |           |              |           |                 |
|-----------------------------------------------------|--------------|----------|----------|------------------|---------------------------|---------------|-----------|--------------|-----------|-----------------|
|                                                     |              | Amended  |          | Amended          |                           | Amended       | Actual    |              | Amended   |                 |
|