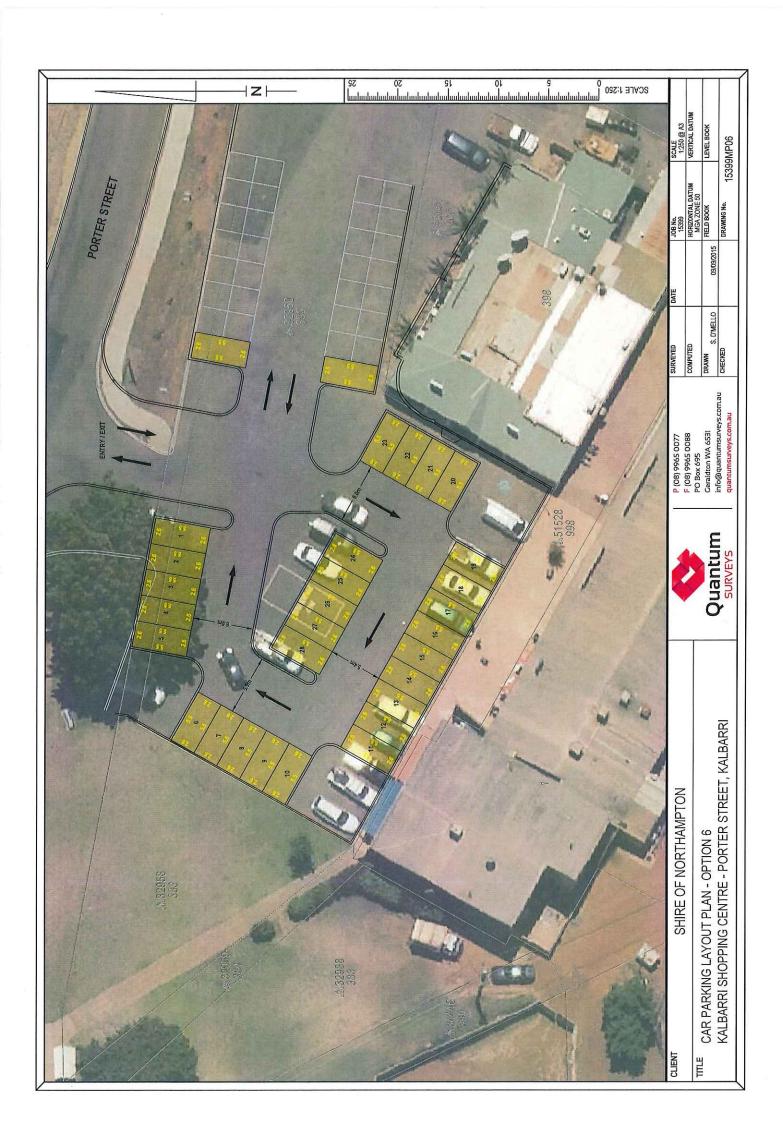

# 6.1.4 KALBARRI SUPERMARKET/GILGAI TAVERN CAR PARK AREA CONCEPT PLANS AND ADVERTISING

FILE REFERENCE:

12.1.1

DATE OF REPORT:

REPORTING OFFICER:

8th September 2015 Neil Broadhurst

APPENDICES:

1. Concept Plans attached

#### **BACKGROUND:**

Council within the approved 2015/2016 budget made provision for the drafting of concept plans for layout of plans for the car park area for the Kalbarri Supermarket/Gilgai Tavern area.

These plans have been drafted and are available for advertising to gain comments from shop owners and public as to the design that would best suit the general area.

Based on feedback Management shall submit an item for Council at the December general meeting.

#### COMMENT:

Management shall arrange a two (2) month advertising period for concept plans plus a mail out to all current shop owners and tenants in the complex area.

#### **CONCLUSION:**

Council to recommend the advertising of the concept plans for car parking arrangements within the Kalbarri Supermarket / Gilgai Tavern area for public comments.

### **OFFICER RECOMMENDATION - ITEM 6.1.4**

Council recommend and direct management to advertise the concept plans for car parking arrangements within the Kalbarri Supermarket / Gilgai Tavern area for public comment.