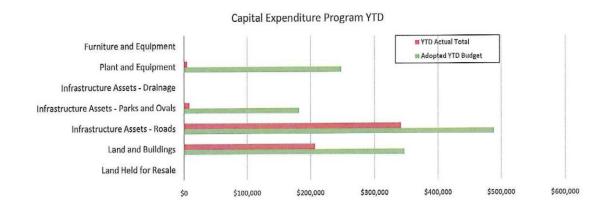

| 0                                                        |
|           |                       |                                          |                                                          |
| -628,383  | 52,365                | 628,383                                  | (680,748)                                                |
| 1,148,938 | 609,943               | (3,159,593)                              | 538,995                                                  |
| 615,875   | 1,295,107             | 0                                        | (679,232)                                                |
|           | -628,383<br>1,148,938 | 0 0 -628,383 52,365<br>1,148,938 609,943 | -628,383 52,365 628,383<br>1,148,938 609,943 (3,159,593) |

## Comments and graphs





### Note 2: EXPLANATION OF MATERIAL VARIANCES (> \$5,000)

| Reporting Program