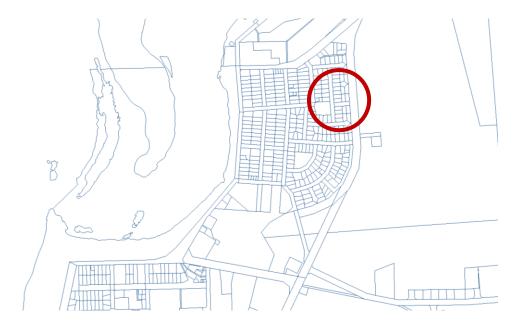

Gould Street, Kalbarri. The amended plans include:

- Removal of primary second-hand transportable buildings;
- The development of one new transportable building;
- A verandah and deck that joins the two structures;
- A porch and deck that joins the smaller transportable;
- The second-hand outbuilding being set 1m off the rear and side boundaries;
- The development of a car port on the front elevation of the outbuilding; and
- The provision of two car bays and storeroom to the existing dwelling.

The Applicant/Owner has addressed the matters raised in Council's resolution from the Ordinary Council Meeting held on 21 August 2015 and as such it is recommended that Development Approval be granted.



### **LOCALITY PLANS:**

Figure 1 - Location Plan - Lot 285 (No. 6) Gould Street, Kalbarri



Figure 2 - Site Plan - Lot 285 (No. 6) Gould Street, Kalbarri





### **BACKGROUND:**

Council at their meeting held on 21 August 2015 resolved to refuse the Application for Development Approval for a grouped dwelling to be constructed out of multiple relocated second-hand buildings as per the following resolution:

"That Council overturn the recommendations of the Town Planner and;

- Refuse to grant formal planning approval for a grouped dwelling and outbuilding to be constructed of second hand relocated buildings located upon Lot 285 (No. 6) Gould Street, Kalbarri for the following reasons:
  - a) The proposed development, in particular the nil setback of the second-hand outbuilding, does not comply with the objectives of the Residential Zone as stated in Town Planning Scheme No. 9,