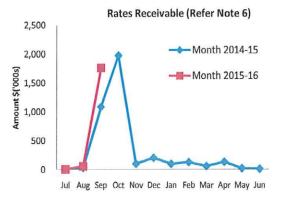

No matters of significance are noted.

## Statement of Financial Activity by reporting program

Is presented on page 6 and shows a surplus as at 30 September 2015 of \$5,244,474.

Note: The Statements and accompanying notes are prepared based on all transactions recorded at the time of preparation and may vary.

## Preparation

Prepared by: Grant Middleton
Date prepared: 5/10/2015



## Shire of Northampton Monthly Summary Information For the Period Ended 30 September 2015



## Cash and Cash Equivalents as at period end

| Unrestricted | \$<br>2,554,145 |
|--------------|-----------------|
| Restricted   | \$<br>4,528,719 |
|              | \$<br>7,082,864 |

#### Receivables

| Rates | \$<br>2,473,971 |
|-------|-----------------|
| Other | \$<br>17,576    |
|       | \$<br>2,491,547 |





Comments

This information is to be read in conjunction with the accompanying Financial Statements and notes.







This information is to be read in conjunction with the accompanying Financial Statements and notes.





This information is to be read in conjunction with the accompanying Financial Statements and notes.



#### SHIRE OF NORTHAMPTON STATEMENT OF FINANCIAL ACTIVITY (Statutory Reporting Program) For the Period Ended 30 September 2015

|                                                     |          | Adopted                 | Adopted YTD<br>Budget | YTD<br>Actual