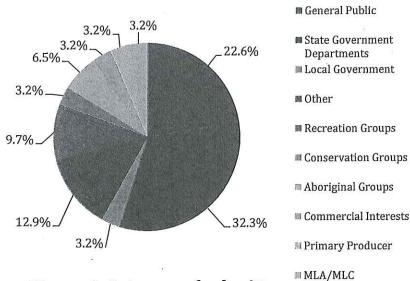

asible (generally due to conflict with existing legislation, government policy, lack of resource capacity or lack of research knowledge to make decisions)
- g) was based on unclear/factually incorrect information
- h) provided details that are not appropriate or necessary for inclusion in a document aimed at providing management direction over the long term.

Comments made in submissions were assessed entirely on the cogency of points raised. No subjective weighting was given to any submission for reasons of its origin or any other factor that would give cause to elevate the importance of any submission above another.

#### **ABOUT THE SUBMITTERS**

Thirty-one submissions were received on the draft plan. Figures 1 and 2 show the breakdown of submitters according to category and location.



Figure 1: Category of submitter



Figure 2: Location of submitter



The Invitation to Comment form was sent to stakeholders who were sent a copy of the draft plan and was available with the draft plan on the Parks and Wildlife website. Ten submissions were received on the Invitation to Comment form. As well as asking submitters about each part of the draft plan, the Invitation to Comment form also asked submitters about accessing the plan. Eight submitters answered these questions and all indicated it was easy to obtain a copy of the plan. Of these, four found out about the plan via mail, two from word of mouth, one from a newspaper and one from the Parks and Wildlife website. All eight also commented it was either very easy or easy understand the draft plan.

#### **KEY ISSUES AND THE