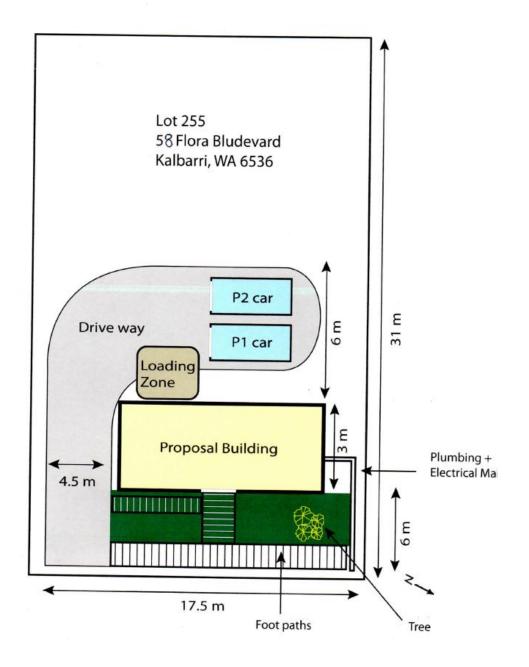

f developments in all zones across the Shire.

## **Advice Notes:**

- Note 1:If the development/use the subject of this approval is not substantially commenced within a period of 2 years, or another period specified in the approval after the date of determination, the approval will lapse and be of no further effect;
- Note 2: Where an approval has so lapsed, no development must be carried out without the further approval of the local government having first been sought and obtained;
- Note 3: If an applicant or owner is aggrieved by this determination there is a right of review by the State Administrative Tribunal in accordance with the Planning and Development Act 2005 Part 14. An application must be made within 28 days of determination.









## **APPENDIX 2 – Application Details**









## 6.3.3 PROPOSED ITINERANT FOOD VAN – KALBARRI

LOCATION: Red Bluff Road Reserve, Kalbarri

APPLICANT: M & J Phyland

OWNER: Shire of Northampton

FILE REFERENCE: 10.6.1.3, 13 GLA (A134) R25307, R27004,

R34550

DATE OF REPORT: 6 October 2015

REPORTING OFFICER: Hayley Williams - Principal Planner

**APPENDICES:** 

1 Application details

2 Letter of Support – Rainbow Jungle

## **AUTHORITY / DISCRETION:**

Quasi-Judicial – when Council determines an application within a clearly defined statutory framework, abiding by the principles of natural justice, acting only with discretion afforded it under law, and giving full consideration to Council policies and strategies relevant to the matter at hand. These decisions are reviewable by the State Administrative Tribunal.

#### **SUMMARY