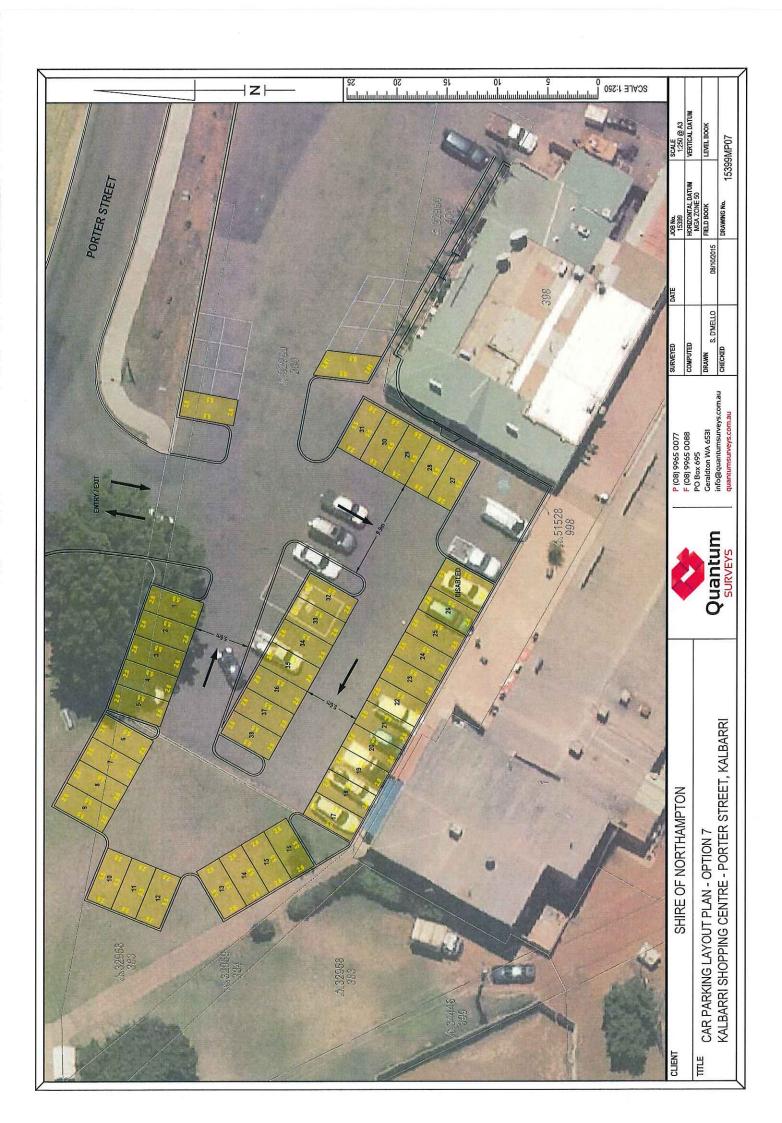

# 6.1.4 KALBARRI SUPERMARKET/GILGAI TAVERN CAR PARK AREA CONCEPT PLANS AND ADVERTISING

FILE REFERENCE:

12.1.1

DATE OF REPORT:

REPORTING OFFICER:

8th September 2015 Neil Broadhurst

APPENDICES:

1. Concept Plans attached

#### **BACKGROUND:**

Council within the approved 2015/2016 budget made provision for the drafting of concept plans for layout of plans for the car park area for the Kalbarri Supermarket/Gilgai Tavern area.

These plans have been drafted and are available for advertising to gain comments from shop owners and public as to the design that would best suit the general area.

Based on feedback Management shall submit an item for Council at the December general meeting.

#### COMMENT:

Management shall arrange a two (2) month advertising period for concept plans plus a mail out to all current shop owners and tenants in the complex area.

#### **CONCLUSION:**

Council to recommend the advertising of the concept plans for car parking arrangements within the Kalbarri Supermarket / Gilgai Tavern area for public comments.

### **OFFICER RECOMMENDATION - ITEM 6.1.4**

Council recommend and direct management to advertise the concept plans for car parking arrangements within the Kalbarri Supermarket / Gilgai Tavern area for public comment.