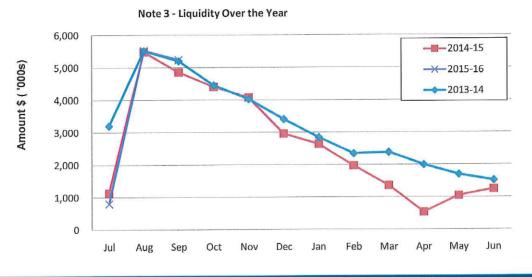

| 58,640             |
|        | 49,816           | 0                  |
|        | 245,455          | 245,455            |
|        | 50,714           | 10,870             |
|        | 10,335,850       | 7,291,533          |
|        |                  |                    |
|        |                  |                    |
|        | (73,221)         | (200,429)          |
|        | (3,526,832)      | (3,633,963)        |
|        | (489,435)        | 127,900            |
|        | (4,089,488)      | (3,706,492)        |
|        | 10 2000 000      |                    |
| 7      | (1,001,887)      | (1,564,619)        |
|        |                  | (767,320)          |
|        |                  | 4 000 400          |
|        | 5,244,474        | 1,253,102          |



**Comments - Net Current Funding Position** 



### Note 4: CASH AND INVESTMENTS

|     |                        | Interest | Unrestricted | Restricted | Trust   | Total     | Institution | Maturity  |
|-----|------------------------|----------|--------------|------------|---------|-----------|-------------|-----------|
|     |                        | Rate     | \$           | \$         | \$      | Amount \$ |             | Date      |
| (a) | Cash Deposits          |          |              |            |         |           |             |           |
|     | Municipal Bank Account | 0.00%    | 2,552,795    |            |         | 2,552,795 | National    | At Call   |
|     | Trust Bank Account     | 0.00%    |              |            | 256,384 | 256,384   | National    | At Call