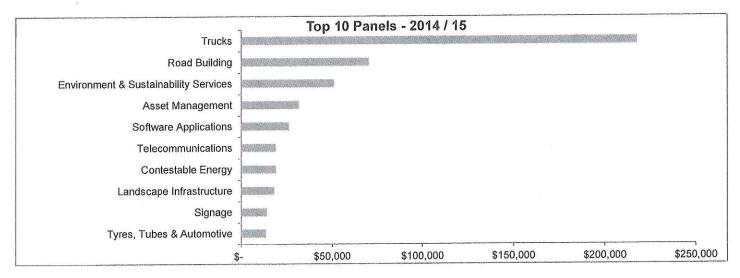

| \$       | 28,322               | \$         | 12,745               | \$ | 13,797                | \$<br>6,209            |
| Used Oil                                     | Up to 23% below market rates                    | \$ .     | -                    | \$         | -                    | \$ | 150                   | \$<br>35               |
| Waste, Recycling & MGB's                     | Up to 20% off Collection, up to 32% off MGBs    | \$       | 1=                   | \$         |                      | \$ |                       | \$<br>a mark is        |
| TOTAL                                        |                                                 | \$       | 346,909              | \$         | 74,416               | \$ | 490,209               | \$<br>107,266          |



#### **Assumptions and Notes**

- 1. Savings are determined by requiring Preferred Suppliers to confirm in their Tender Response the discount off normal market rates provided exclusively to WALGA
- Pricing and discounts will vary between Preferred Suppliers.
- 3. Preferred Supplier pricing (where available) can be obtained as commercial in confidence information by logging into eQuotes.
- 4. While volume based purchasing by a Local Government could generate better than normal market prices, such an approach should not be able to deliver better pricing than WALGA rates. This is because WALGA pricing is based on whole-of-sector expenditure and the fact that all Preferred Suppliers are contractually required to provide their best pricing exclusively through the WALGA Panel.
- 5. Local Gover