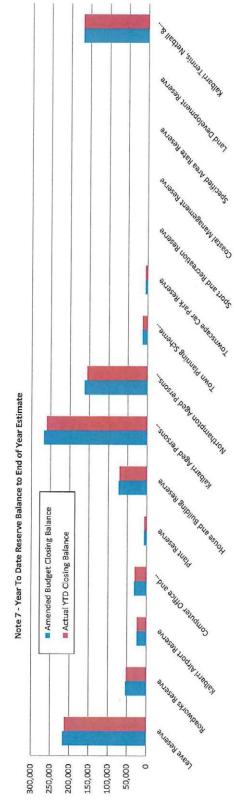

| 516,553      | 0        | 0        | 0                | 0                         | (516,553)     | (516,553) |              | 0         | 0 0             |
| Kalbarri Tennis, Netball & Basketball Courts Reserv | 162,853      | 0        | 0        | 6,225            | 6,225                     | 0             | 0         |              | 169,078   | 169.078         |
|                                                     | 1,564,619    | 27,500   | 3,466    | 62,185           | 62,185                    | (628,383)     | (628,383) |              | 1,025,921 | 1,001,887       |
|                                                     |              |          |          |                  |                           |               |           |              |           |                 |





SHIRE OF NORTHAMPTON
NOTES TO THE STATEMENT OF FINANCIAL ACTIVITY
For the Period Ended 30 September 2015

|                        |                                            |                |        | Comments      |      |                     |                    |                |                         |                                  |                                       |                                    |                                           |                                            |                                      |          |
|------------------------|--------------------------------------------|----------------|--------|---------------|------|---------------------|--------------------|----------------|-------------------------|--------------------------