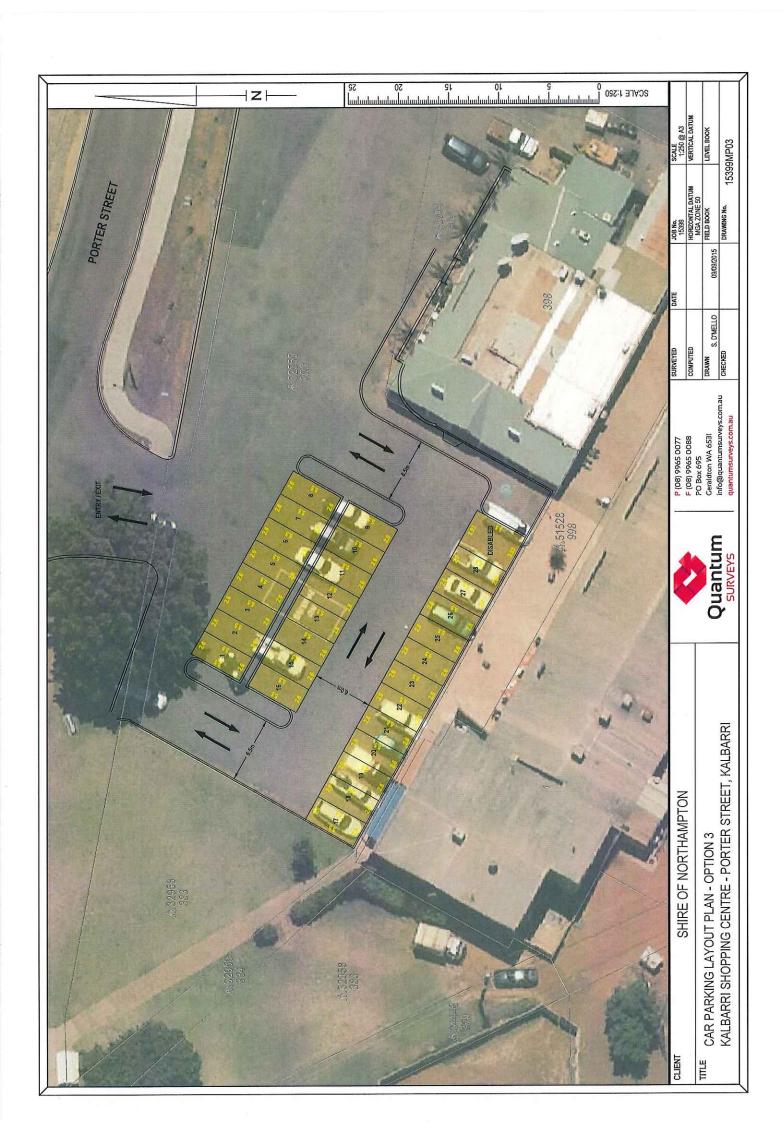

# 6.1.4 KALBARRI SUPERMARKET/GILGAI TAVERN CAR PARK AREA CONCEPT PLANS AND ADVERTISING

FILE REFERENCE:

12.1.1

DATE OF REPORT:

REPORTING OFFICER:

8th September 2015 Neil Broadhurst

APPENDICES:

1. Concept Plans attached

#### **BACKGROUND:**

Council within the approved 2015/2016 budget made provision for the drafting of concept plans for layout of plans for the car park area for the Kalbarri Supermarket/Gilgai Tavern area.

These plans have been drafted and are available for advertising to gain comments from shop owners and public as to the design that would best suit the general area.

Based on feedback Management shall submit an item for Council at the December general meeting.

#### COMMENT:

Management shall arrange a two (2) month advertising period for concept plans plus a mail out to all current shop owners and tenants in the complex area.

#### **CONCLUSION:**

Council to recommend the advertising of the concept plans for car parking arrangements within the Kalbarri Supermarket / Gilgai Tavern area for public comments.

### **OFFICER RECOMMENDATION - ITEM 6.1.4**

Council recommend and direct management to advertise the concept plans for car parking arrangements within the Kalbarri Supermarket / Gilgai Tavern area for public comment.