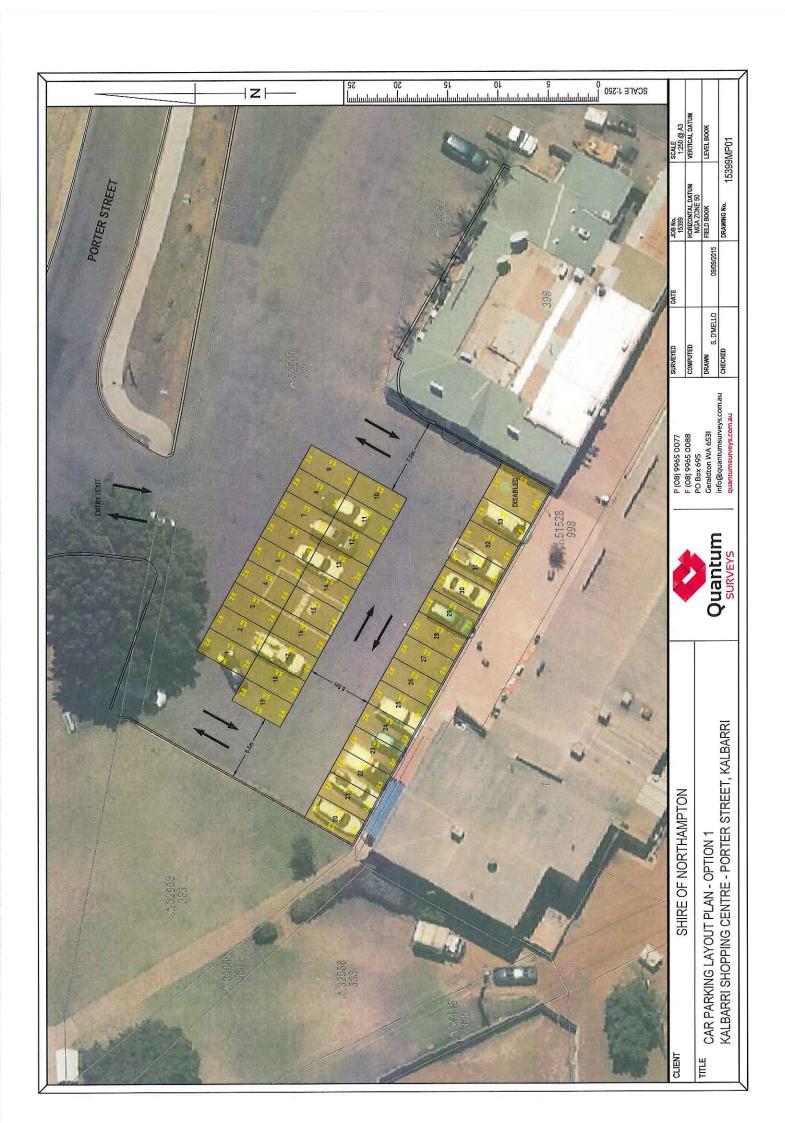

# 6.1.4 KALBARRI SUPERMARKET/GILGAI TAVERN CAR PARK AREA CONCEPT PLANS AND ADVERTISING

FILE REFERENCE:

12.1.1

DATE OF REPORT:

REPORTING OFFICER:

8th September 2015 Neil Broadhurst

APPENDICES:

1. Concept Plans attached

#### **BACKGROUND:**

Council within the approved 2015/2016 budget made provision for the drafting of concept plans for layout of plans for the car park area for the Kalbarri Supermarket/Gilgai Tavern area.

These plans have been drafted and are available for advertising to gain comments from shop owners and public as to the design that would best suit the general area.

Based on feedback Management shall submit an item for Council at the December general meeting.

#### COMMENT:

Management shall arrange a two (2) month advertising period for concept plans plus a mail out to all current shop owners and tenants in the complex area.

#### **CONCLUSION:**

Council to recommend the advertising of the concept plans for car parking arrangements within the Kalbarri Supermarket / Gilgai Tavern area for public comments.

### **OFFICER RECOMMENDATION - ITEM 6.1.4**

Council recommend and direct management to advertise the concept plans for car parking arrangements within the Kalbarri Supermarket / Gilgai Tavern area for public comment.