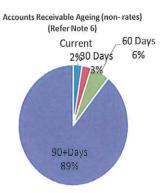

matters of significance are noted.

## Statement of Financial Activity by reporting program

Is presented on page 6 and shows a surplus as at 30 September 2015 of \$5,244,474.

Note: The Statements and accompanying notes are prepared based on all transactions recorded at the time of preparation and may vary.

## Preparation

Prepared by: Grant Middleton
Date prepared: 5/10/2015



## Shire of Northampton Monthly Summary Information For the Period Ended 30 September 2015



## Cash and Cash Equivalents as at period end

| Unrestricted | \$<br>2,554,145 |
|--------------|-----------------|
| Restricted   | \$<br>4,528,719 |
|              | \$<br>7,082,864 |

#### Receivables

| Rates | \$<br>2,473,971 |
|-------|-----------------|
| Other | \$<br>17,576    |
|       | \$<br>2,491,547 |





Comments

This information is to be read in conjunction with the accompanying Financial Statements and notes.







This information is to be read in conjunction with the accompanying Financial Statements and notes.





This information is to be read in conjunction with the accompanying Financial Statements and notes.



#### SHIRE OF NORTHAMPTON STATEMENT OF FINANCIAL ACTIVITY (Statutory Reporting Program) For the Period Ended 30 September 2015

|                                                     |          | Adopted                 | Adopted YTD<br>Budget | YTD<br>Actual