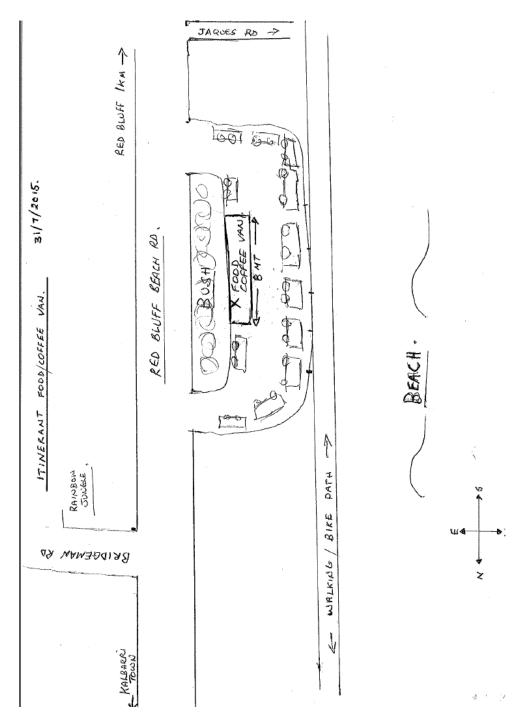

t food van shall operate in accordance with these conditions and this amendment.

## **Advice Notes:**

- If the development/use the subject of this approval is not substantially commenced within a period of 2 years, or another period specified in the approval after the date of determination, the approval will lapse and be of no further effect
- Where an approval has so lapsed, no development must be carried out without the further approval of the local government having first been sought and obtained
- If an applicant or owner is aggrieved by this determination there is a right of review by the State Administrative Tribunal in accordance with the Planning and Development Act 2005 Part 14. An application must be made within 28 days of determination.



## Appendix 1 – Application Details





## Appendix 2 – Letter of Support, Rainbow Jungle



Red Bluff Road, PO Box 188, Kalbarri WA 6536 Phone/Fax: (08) 9937 1248 Email: rainbowjungle@wn.com.au www.rainbowjunglekalbarri.com

20<sup>th</sup> August 2015

The CEO Northampton Shire Garry Keefe PO Box 61 Northampton WA 6535

Dear Garry,

We are writing in regards to the proposed use of the car park off Red Bluff Road opposite Bridgeman Road in Kalbarri by the business Bean Drifting. We understand that this car park is to be used when weather and road conditions prevent the business from operating at their usual venue at the lower car park at Jacques Point in Kalbarri.

Bean Drifting has our support in this proposal. We frequent their business daily and have observed firsthand how difficult it is for them to operate from the car