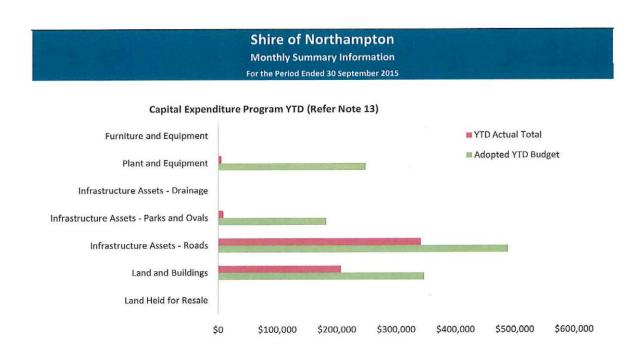

6 and shows a surplus as at 30 September 2015 of \$5,244,474.

Note: The Statements and accompanying notes are prepared based on all transactions recorded at the time of preparation and may vary.

## Preparation

Prepared by: Grant Middleton
Date prepared: 5/10/2015



## Shire of Northampton Monthly Summary Information For the Period Ended 30 September 2015



## Cash and Cash Equivalents as at period end

| Unrestricted | \$<br>2,554,145 |
|--------------|-----------------|
| Restricted   | \$<br>4,528,719 |
|              | \$<br>7,082,864 |

#### Receivables

| Rates | \$<br>2,473,971 |
|-------|-----------------|
| Other | \$<br>17,576    |
|       | \$<br>2,491,547 |





Comments

This information is to be read in conjunction with the accompanying Financial Statements and notes.







This information is to be read in conjunction with the accompanying Financial Statements and notes.





This information is to be read in conjunction with the accompanying Financial Statements and notes.



#### SHIRE OF NORTHAMPTON STATEMENT OF FINANCIAL ACTIVITY (Statutory Reporting Program) For the Period Ended 30 September 2015

|                                                     |          | Adopted                 | Adopted YTD<br>Budget | YTD<br>Actual