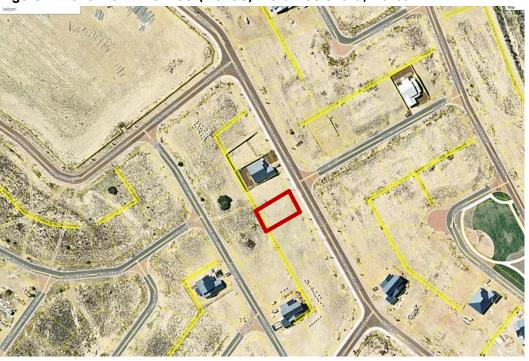

nly with discretion afforded it under law, and giving full consideration to Council policies and strategies relevant to the matter at hand. These decisions are reviewable by the State

Administrative Tribunal.

#### **SUMMARY:**

The Shire is in receipt of an application for a single dwelling on Lot 255 (No. 58) Flora Boulevard, Kalbarri. The proposed development requires Council consideration given the application is for a transportable dwelling. The Applicant has undertaken some improvements to the transportable dwelling through including a roof pitch of 10% and a pergola to the front elevation, this report recommends approval of the application.



Figure 1 — Location Plan — Lot 255 (No. 58) Flora Boulevard, Kalbarri



Figure 2 - Site Plan - Lot 255 (No. 58) Flora Boulevard, Kalbarri





#### **BACKGROUND:**

An application has been received for the development of a single dwelling upon Lot 255 (No. 58) Flora Boulevard, Kalbarri. Figure 1 provides a Location Plan for the subject property.

The single dwelling is comprised of one transportable building. An illustration of the transportable building is included in **Appendix 1**.

The proposed single dwelling is to be sited at the front of the lot with the following setbacks:

Front (internal boundary) — 6.0m Side (adjoining lot) - 1.0m Side (adjoining lot) - 4.5m Rear (adjoining Lot) - 22.0m

The dwelling has a proposed setback of 6.0 metres from the front boundary, 1.0 and 4.5 metres from the side boundaries. It is proposed to be setback 22 metres from the rear boundary.

The applicant proposes to utilise colorbond ste