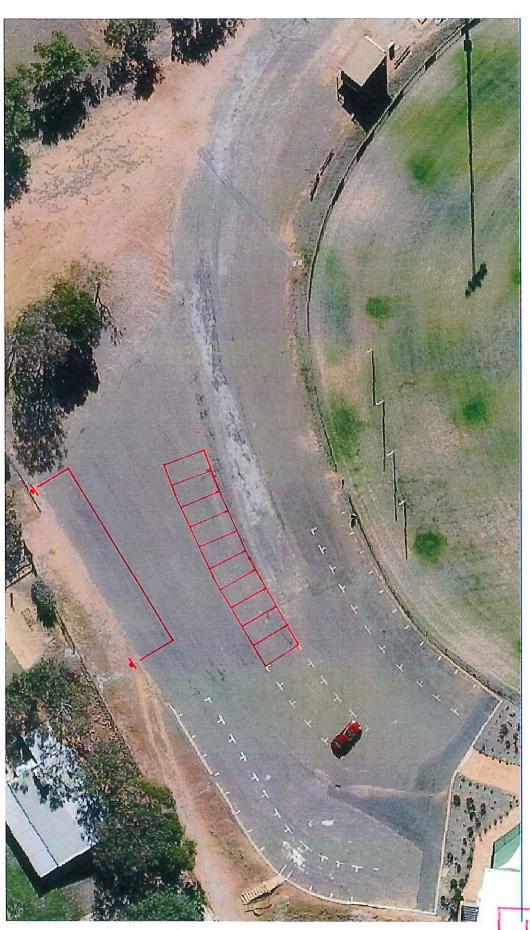

# SHIRE OF NORTHAMPTON WORKS & ENGINEERING REPORT – 16 OCTOBER 2015

6.1.2 NORTHAMPTON COMMUNITY CENTRE CAR PARK

LINE MARKING AND SIGNAGE FOR SCHOOL DROPOFF AND PICKUP AREA

FILE REFERENCE: 12.1.1

DATE OF REPORT: 8th October 2015
REPORTING OFFICER: Neil Broadhurst

#### **BACKGROUND:**

As per the attached email from Mr. Paul Luxton (Northampton District High School – Friday 25<sup>th</sup> September 2015).

The Shire of Northampton's Manager of Works and Technical Services Mr. Neil Broadhurst has met onsite several times with School staff to observe the drop off and pickup process involved at this particular location. The morning process is a progressive drop off of students in a random type manner spread over a 15 to 20 minute session in a reasonably orderly fashion due to the staggered times in which students are dropped off. The afternoon pickup session is vastly different given parents arrive all within a 10 minute period with a high number of students (some very young) departing the school at the same time. The school has taken the step to have the afternoon pickup point manned by a teacher with assistance from parents to ensure students are controlled as much as possible and cross traffic areas in a controlled supervised manner. However keeping the area immediately in front of the school clear from vehicles (to ensure clear visibility etc.) and the unmarked central parking area in general has a very ad-hoc arrangement for vehicle parking control.

It is suggested a very simple addition to the line marking and signage of the area be undertaken to enhance the parking and general traffic movement of the area. Signs would be specifically worded for areas of controlled parking within the same timeframe as for the 40km/hr school zone criteria and line marking would be an enhancement of the existing line marking/parking set out. No loss of parking would occur as a result of these works for other periods of parking requirements involving the Northampton Country Club.

It should be noted that the area in question is utilized by the Northampton District High School however the area (Lot 469) is listed as land use of Recreation/Showground vested under the management of the Shire of Northampton.

#### **CONCLUSION:**

That Council approves the works to place additional line mark and signage as per the attached plan to enhance the area of parking within lot 469 being the Recreation/Showground Land use area as vested in the management of the Shire of Northampton.

#### OFFICER RECOMMENDATION - ITEM 6.1.2

That Council instruct Management to undertake improvement works to the Northampton District High School area including the installation of additional line marking and signage to Lot 469 being the sealed car parking area at the Northampton Community Centre, and that these works are approved as authorized expenditure within the 2015/2016 budget.