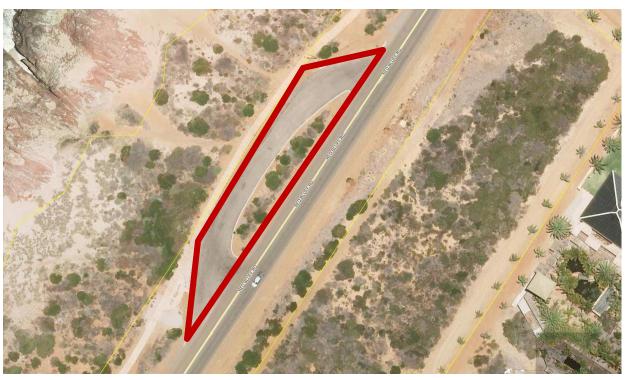

a clearly defined statutory framework, abiding by the principles of natural justice, acting only with discretion afforded it under law, and giving full consideration to Council policies and strategies relevant to the matter at hand. These decisions are reviewable by the State Administrative Tribunal.

#### **SUMMARY:**

Council is in receipt of an application for the use of an additional site for the itinerant food van, being the car park opposite Rainbow Jungle, located within Red Bluff Road Reserve. At the conclusion of the statutory advertising period no submissions were received. A letter of support has also been provided by the owner of Rainbow Jungle. Therefore this report recommends conditional approval of the food van to operate at the additional site.



## **LOCALITY PLANS:**







#### **BACKGROUND:**

Council at their ordinary meeting held on 25 September, 2013 resolved:

That Council grant formal planning approval for the operation of an itinerant food van subject to compliance with the following:

#### Conditions:

- a. The itinerant food van is ONLY to be operated at the following locations:
  - i. Jacques Point (Reserve 34550);
  - ii. Red Bluff Beach Road Reserve; &
  - iii. Kalbarri Industrial Area.
- b. The itinerant food van is ONLY to be operated at the following locations between the hours of 8:30pm-12:00am (midnight):
  - i. Carparking area adjacent Kalbarri Beach Resort (Reserve 25307); &
  - ii. Sally's Tree (Reserve 25307).

Additional approval was granted by Council for the same operations of the coffee van and a licence was entered into on the 2