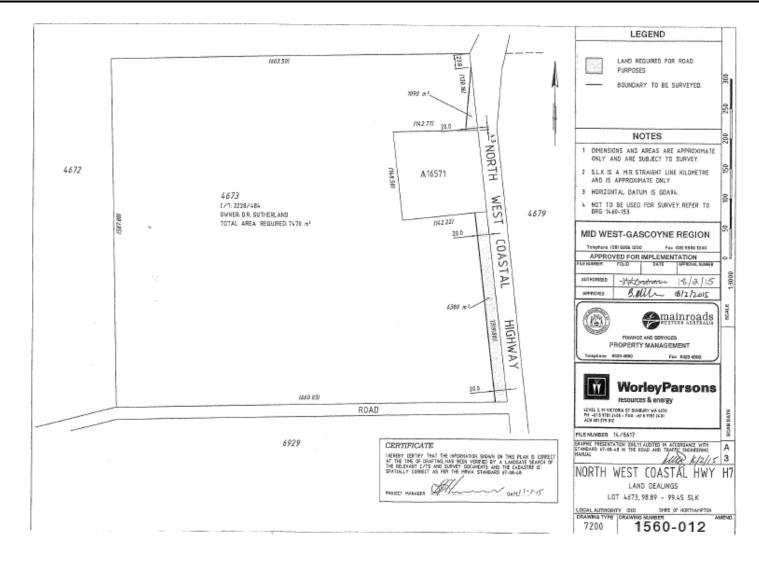

#### Minutes of Ordinary Meeting of Council held at the Council Chambers Hampton Road, Northampton on 18 December 2015

12.8.3 PROPOSED ROAD CLOSURE AND LAND SWAP AT RED BLUFF CARAVAN PARK, LOT 10646 GEORGE GREY DRIVE, KALBARRI (ITEM 6.3.2)

Moved Cr STOCK-STANDEN, seconded Cr CARSON

That Council support the proposed road closure and land swap arrangement adjacent to Lot 10646 Red Bluff Beach Road, Kalbarri as shown on the submitted plan dated 18 December 2015 and:

- Pursuant to Clause 58 and Regulation 9 of the Land Administration Act 1997 (as amended) Council initiate the closure of the portion of George Grey Drive road reserve adjacent to Lot 10646 Red Bluff Beach Road, Kalbarri as shown on the plan included as Appendix 1 to the December 2015 Town Planning Agenda;
- 2. Initiate advertising accordingly;
- 3. The Applicant is responsible for all costs incurred as part of advertising the proposed road closure, the preparation and lodgment of the required subdivision; and
- 4. The Applicant be advised that the portion of land to be swapped will be required to have all structures removed and services realigned.

#### CARRIED 8/0