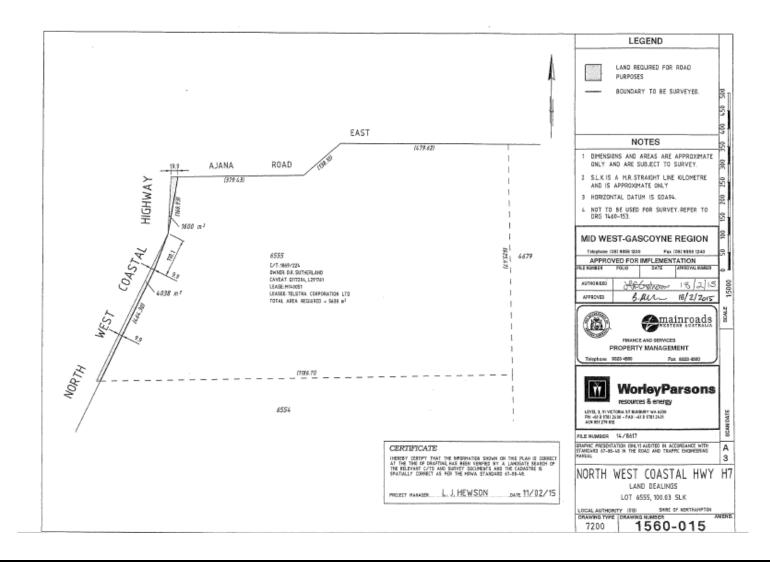

partment of Lands who will arrange for the dedication of the road when the land has been acquired.

#### FINANCIAL & BUDGET IMPLICATIONS:

No financial implications.

#### **STATUTORY IMPLICATIONS:**

State: Land administration Act 1997 – Section 56



#### **VOTING REQUIREMENT:**

Simple Majority Required:

### OFFICER RECOMMENDATION – ITEM 6.5.3

That Council endorse the dedication of the land the subject of Main Roads Land Dealing Plans (1460-124 to 1460–126, 1560-007-1, 1560-008 to 1560-010, 1560-011-1, 1560-12, 1560-013, 1560-014-1, 1560-015 to 1560-018) and Deposited Plans (406325 and 406326) as a road pursuant to section 56 of the Land Administration Act 1997.



### **APPENDICES 1 – PLANS FOR LAND DEALINGS**







President:..... Date: 18 MARCH 2016





11









































President:..... Date: 18 MARCH 2016











 6.5.4
 CARTER & FAIRLEY MEMORIAL

 LOCATION:
 Jakes Beach, Kalbarri

 FILE REFERENCE:
 11.1.4 & 13.3.2

 DATE OF REPORT:
 3 February 2016

 REPORTING OFFICER:
 Garry Keeffe

#### SUMMARY:

Council to formalise "in principle" support decision for construction of memorial.

### BACKGROUND:

All Councillors were forwarded advice 20 January 2016 to support "in principle" the erection of a memorial being requested by the Carter and Fairley families for their late sons. In principle support will allow for the families with their fund raising efforts and planning.

A majority of Councillors approved the in principle support and this decision now needs to be formalised.

At the time of compiling this report no formal drawings for th