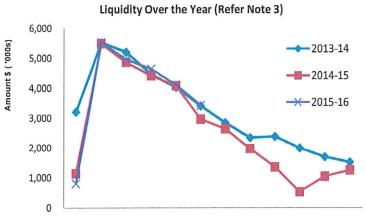

tails of Capital Acquisitions

Appendix B Detailed Schedules (presented seperately)



Shire of Northampton Compilation Report For the Period Ended 31 December 2015

# **Report Purpose**

This report is prepared to meet the requirements of *Local Government (Financial Management) Regulations 1996,* Regulation 34.

### Overview

Summary reports and graphical progressive graphs are provided on page 3, 4 and 5. No matters of significance are noted.

# Statement of Financial Activity by reporting program

Is presented on page 6 and shows a surplus as at 31 December 2015 of \$3,426,810.

Note: The Statements and accompanying notes are prepared based on all transactions recorded at the time of preparation and may vary.

## Preparation

Prepared by: Grant Middleton Date prepared: 10/01/2016







| Cash and Cash Equivalents |    |           |  |  |  |  |  |  |
|---------------------------|----|-----------|--|--|--|--|--|--|
| as at period end          |    |           |  |  |  |  |  |  |
| Unrestricted \$ 2,461,879 |    |           |  |  |  |  |  |  |
| Restricted                | \$ | 4,564,331 |  |  |  |  |  |  |
|                           | \$ | 7,026,209 |  |  |  |  |  |  |
|                           |    |           |  |  |  |  |  |  |
| Receivables               |    |           |  |  |  |  |  |  |
| Rates                     | \$ | 701,615   |  |  |  |  |  |  |
| Other                     | \$ | 27,892    |  |  |  |  |  |  |
|                           | \$ | 729,508   |  |  |  |  |  |  |

Jul Aug Sep Oct Nov Dec Jan Feb Mar Apr May Jun



Accounts Receivable Ageing (non