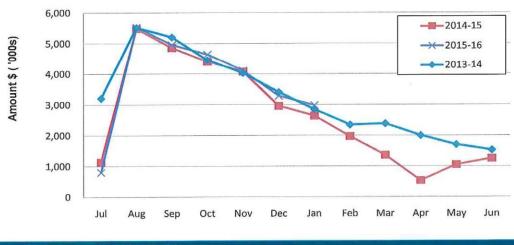

#### 12.9.2 MONTHLY FINANCIAL STATEMENTS NOVEMBER 2015 (ITEM 6.4.2)

Moved Cr CARSON, seconded Cr KRAKOUER

That Council adopts the Monthly Financial Report for the period ending 30 November 2015.