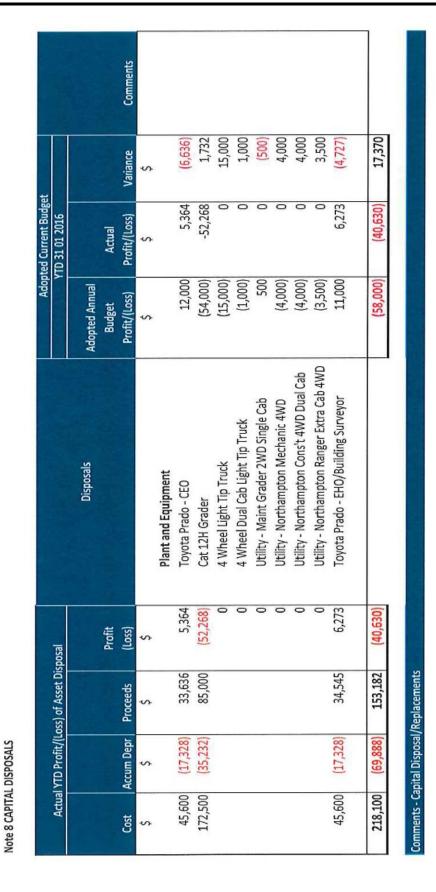

|

SHIRE OF NORTHAMPTON NOTES TO THE STATEMENT OF FINANCIAL ACTIVITY For the Period Ended 31 January 2016

Northampton

Simply Remarkable



## SHIRE OF NORTHAMPTON FINANCE REPORT - 17 FEBRUARY 2016

President:....





NOTES TO THE STATEMENT OF FINANCIAL ACTIVITY For the Period Ended 31 January 2016

SHIRE OF NORTHAMPTON

### SHIRE OF NORTHAMPTON FINANCE REPORT – 17 FEBRUARY 2016

President:....



|                               |          |              | Forth             | For the Period Ended 31 January 2016 | 31 January 20    | 16            |                  |                |                   |                |                 |
|-------------------------------|----------|--------------|-------------------|--------------------------------------|------------------|---------------|------------------|----------------|-------------------|----------------|-----------------|
|                               |          |              |                   |                                      |