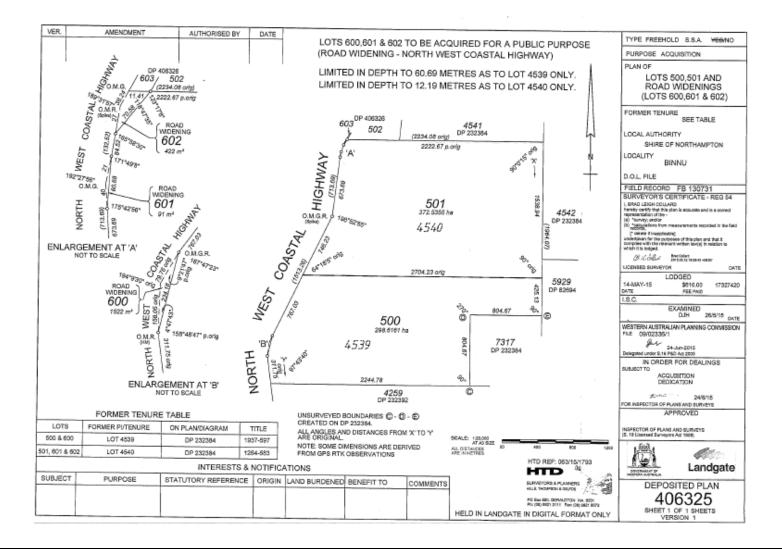

#### Minutes of Ordinary Meeting of Council held at the Council Chambers Hampton Road, Northampton on 18 December 2015

12.8.3 PROPOSED ROAD CLOSURE AND LAND SWAP AT RED BLUFF CARAVAN PARK, LOT 10646 GEORGE GREY DRIVE, KALBARRI (ITEM 6.3.2)

Moved Cr STOCK-STANDEN, seconded Cr CARSON

That Council support the proposed road closure and land swap arrangement adjacent to Lot 10646 Red Bluff Beach Road, Kalbarri as shown on the submitted plan dated 18 December 2015 and:

- Pursuant to Clause 58 and Regulation 9 of the Land Administration Act 1997 (as amended) Council initiate the closure of the portion of George Grey Drive road reserve adjacent to Lot 10646 Red Bluff Beach Road, Kalbarri as shown on the plan included as Appendix 1 to the December 2015 Town Planning Agenda;
- 2. Initiate advertising accordingly;
- 3. The Applicant is responsible for all costs incurred as part of advertising the proposed road closure, the preparation and lodgment of the required subdivision; and
- 4. The Applicant be advised that the portion of land to be swapped will be required to have all structures removed and services realigned.

#### CARRIED 8/0