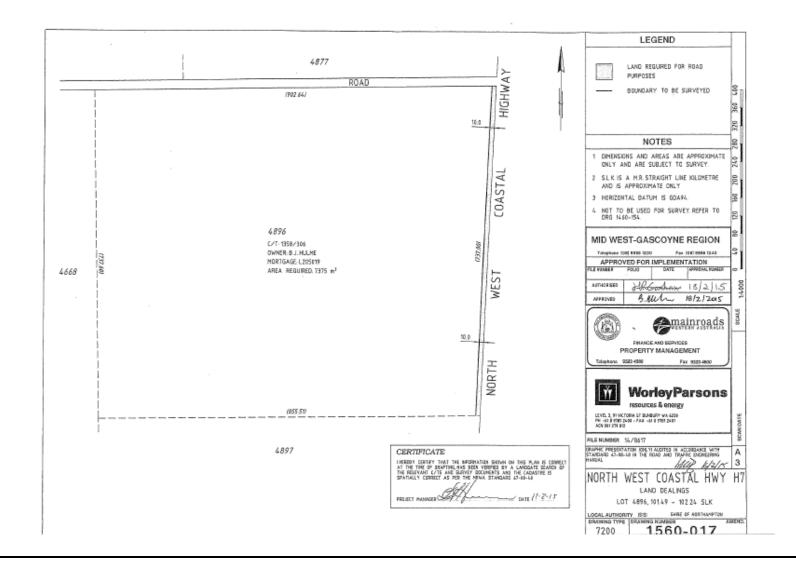

of Lands who will arrange for the dedication of the road when the land has been acquired.

#### FINANCIAL & BUDGET IMPLICATIONS:

No financial implications.

#### **STATUTORY IMPLICATIONS:**

State: Land administration Act 1997 – Section 56



#### **VOTING REQUIREMENT:**

Simple Majority Required:

### OFFICER RECOMMENDATION – ITEM 6.5.3

That Council endorse the dedication of the land the subject of Main Roads Land Dealing Plans (1460-124 to 1460–126, 1560-007-1, 1560-008 to 1560-010, 1560-011-1, 1560-12, 1560-013, 1560-014-1, 1560-015 to 1560-018) and Deposited Plans (406325 and 406326) as a road pursuant to section 56 of the Land Administration Act 1997.



### **APPENDICES 1 – PLANS FOR LAND DEALINGS**







President:..... Date: 18 MARCH 2016





11









































President:..... Date: 18 MARCH 2016











 6.5.4
 CARTER & FAIRLEY MEMORIAL

 LOCATION:
 Jakes Beach, Kalbarri

 FILE REFERENCE:
 11.1.4 & 13.3.2

 DATE OF REPORT:
 3 February 2016

 REPORTING OFFICER:
 Garry Keeffe

#### SUMMARY:

Council to formalise "in principle" support decision for construction of memorial.

### BACKGROUND:

All Councillors were forwarded advice 20 January 2016 to support "in principle" the erection of a memorial being requested by the Carter and Fairley families for their late sons. In principle support will allow for the families with their fund raising efforts and planning.

A majority of Councillors approved the in principle support and this decision now needs to be formalised.

At the time of compiling this report no formal drawings for the struct