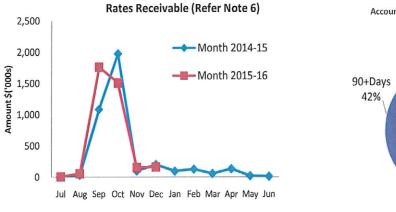

#### 12.9.2 MONTHLY FINANCIAL STATEMENTS NOVEMBER 2015 (ITEM 6.4.2)

Moved Cr CARSON, seconded Cr KRAKOUER

That Council adopts the Monthly Financial Report for the period ending 30 November 2015.