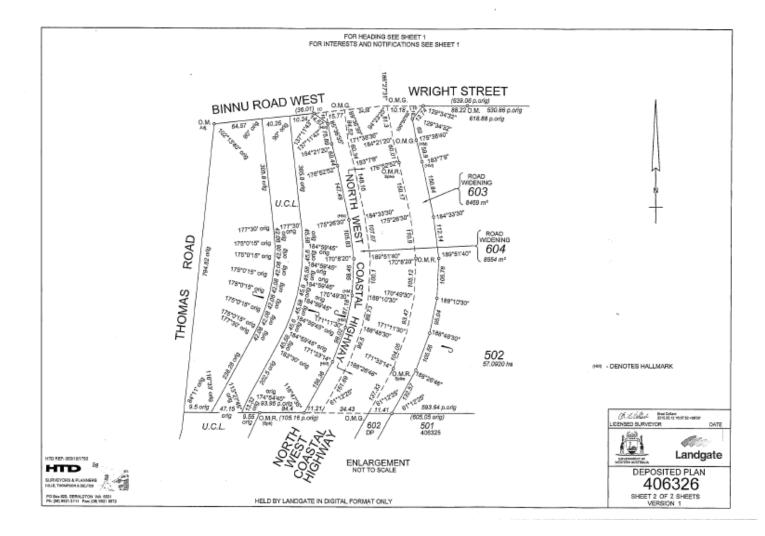

#### Minutes of Ordinary Meeting of Council held at the Council Chambers Hampton Road, Northampton on 18 December 2015

12.8.3 PROPOSED ROAD CLOSURE AND LAND SWAP AT RED BLUFF CARAVAN PARK, LOT 10646 GEORGE GREY DRIVE, KALBARRI (ITEM 6.3.2)

Moved Cr STOCK-STANDEN, seconded Cr CARSON

That Council support the proposed road closure and land swap arrangement adjacent to Lot 10646 Red Bluff Beach Road, Kalbarri as shown on the submitted plan dated 18 December 2015 and:

- Pursuant to Clause 58 and Regulation 9 of the Land Administration Act 1997 (as amended) Council initiate the closure of the portion of George Grey Drive road reserve adjacent to Lot 10646 Red Bluff Beach Road, Kalbarri as shown on the plan included as Appendix 1 to the December 2015 Town Planning Agenda;
- 2. Initiate advertising accordingly;
- 3. The Applicant is responsible for all costs incurred as part of advertising the proposed road closure, the preparation and lodgment of the required subdivision; and
- 4. The Applicant be advised that the portion of land to be swapped will be required to have all structures removed and services realigned.

#### CARRIED 8/0