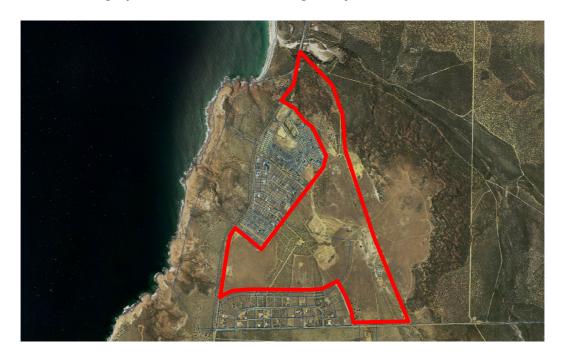

|

adopting local laws, town planning schemes & policies.

#### SUMMARY:

The proposed amendments to the Kalbarri Townsite Strategy Local Planning Strategy (LPS) were publicly advertised from Friday 13<sup>th</sup> November to Friday 4<sup>th</sup> December, 2015, being a period of 21 days. At the conclusion of advertising a total of ten (10) submissions were received.

This report recommends that Council adopt the proposed amendments to the Kalbarri Townsite LPS subject to the recommendations made in Appendix 2 – Schedule of Submissions and that it be forwarded to the Western Australian Planning Commission for their endorsement.



# Figure 1 – Location Plan, Lots 9502 & 9505 George Grey Drive, Kalbarri



Figure 2 – Aerial Photograph, Lots 9502 & 9505 George Grey Drive, Kalbarri





#### BACKGROUND:

Council resolved at its 20 February 2015 meeting:

- To adopt the proposed amendments to the Kalbarri Townsite Local Planning Strategy in line with the proposed draft Browne Farm Structure Plan (refer Appendix 4 of the February 2015 Town Planning Report) and supporting documentation for Lots 9502 & 9505 George Grey Drive, Kalbarri for public comment purposes and seek consent from the WA Planning Commission to advertise the amendments to the Strategy;
- Resolve to adopt the proposed Browne Farm Local Structure Plan (refer Appendix 4 of the February 2015 Town Planning Report) for Lots 9502 & 9505 George Grey Drive, Kalbarri for public comment purposes and seek consent from the WA Planning Commission to advertise the Draft Structure Plan;
- 3. Pursuant to Part 5 of the P