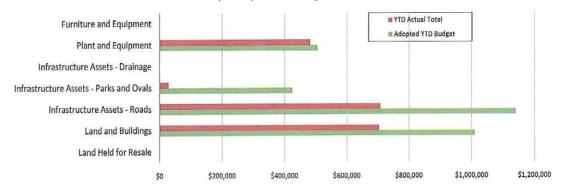

#### 12.9.2 MONTHLY FINANCIAL STATEMENTS NOVEMBER 2015 (ITEM 6.4.2)

Moved Cr CARSON, seconded Cr KRAKOUER

That Council adopts the Monthly Financial Report for the period ending 30 November 2015.