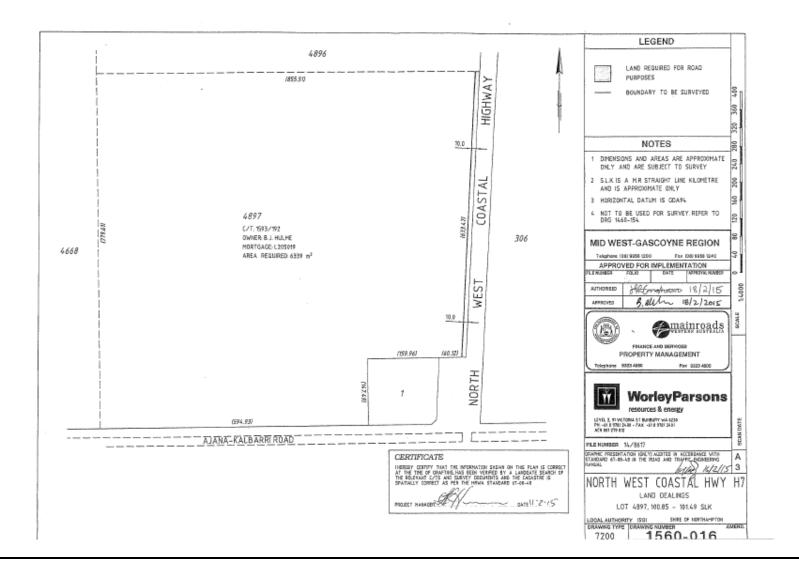

ment of Lands who will arrange for the dedication of the road when the land has been acquired.

#### FINANCIAL & BUDGET IMPLICATIONS:

No financial implications.

#### **STATUTORY IMPLICATIONS:**

State: Land administration Act 1997 – Section 56



#### **VOTING REQUIREMENT:**

Simple Majority Required:

### OFFICER RECOMMENDATION – ITEM 6.5.3

That Council endorse the dedication of the land the subject of Main Roads Land Dealing Plans (1460-124 to 1460–126, 1560-007-1, 1560-008 to 1560-010, 1560-011-1, 1560-12, 1560-013, 1560-014-1, 1560-015 to 1560-018) and Deposited Plans (406325 and 406326) as a road pursuant to section 56 of the Land Administration Act 1997.



### **APPENDICES 1 – PLANS FOR LAND DEALINGS**







President:..... Date: 18 MARCH 2016





11









































President:..... Date: 18 MARCH 2016











 6.5.4
 CARTER & FAIRLEY MEMORIAL

 LOCATION:
 Jakes Beach, Kalbarri

 FILE REFERENCE:
 11.1.4 & 13.3.2

 DATE OF REPORT:
 3 February 2016

 REPORTING OFFICER:
 Garry Keeffe

#### SUMMARY:

Council to formalise "in principle" support decision for construction of memorial.

### BACKGROUND:

All Councillors were forwarded advice 20 January 2016 to support "in principle" the erection of a memorial being requested by the Carter and Fairley families for their late sons. In principle support will allow for the families with their fund raising efforts and planning.

A majority of Councillors approved the in principle support and this decision now needs to be formalised.

At the time of compiling this report no formal drawings for the st