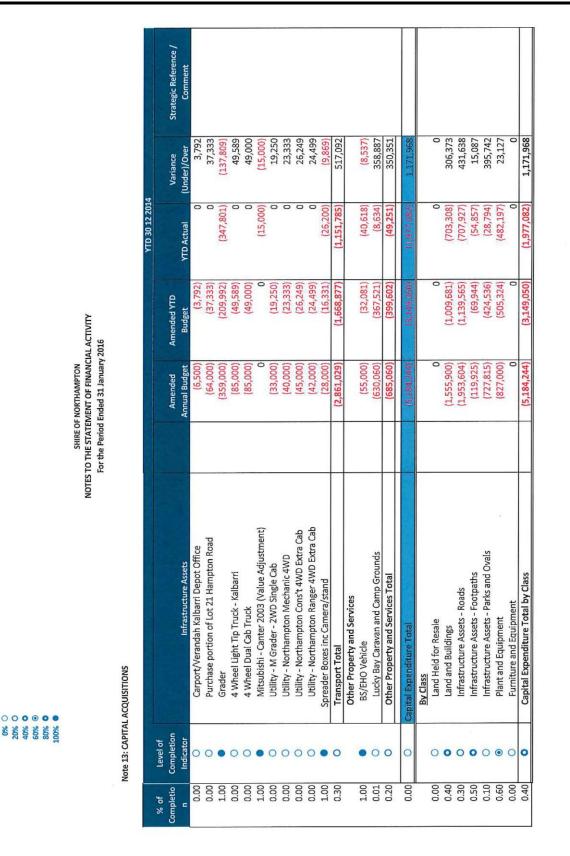

Park - Playground/Shelter/BBQ etc Infrastructure Assets Construct Bund - Northampton Tip Law, Order And Public Safety Total Solar Panels - Northampton Office Communities and Amenities Total Horrocks - Replace Shelter/slab Replace BBQ Kalbarri Marina Fishing Platform - Solar Light Horrocks Community Centre Solar Panels - Kalbarri Office **Recreation And Culture Total** Law, Order And Public Safety Education and Welfare Total Develop Binnu Refuse site **Recreation And Culture** Education and Welfare **Community Amenities** Road Construction Governance Total Housing Total **CEO Vehicle** Governance **Fransport** Housing Level of Completion Indicator 00 00 00000 00 00 • 0 0 (0.00) 1.00 0.27 0.25 1.00 0.00 0.81 0.34 0.13 0.31 0.36 0.00 0.00 1.00 1.00 Completio % of c



Footpath Construction



Level of Completion Indicators

Northampton

Simply Remarkable



### 6.4.4 SUNDRY DEBTORS WRITE OFF

| FILE REFERENCE:           | 1.1.4           |
|---------------------------|-----------------|
| DATE OF REPORT:           | 5 February 2016 |
| DISCLOSURE OF INTEREST:   | Nil             |
| <b>REPORTING OFFICER:</b> | Grant Middleton |

### SUMMARY

Council to approve the write off of Sundry Debtors totalling \$6,585.40 as presented.

### BACKGROUND:

The Finance Officer regularly reviews outstanding items in the Aged Debtors Ledger and follows up on any outstanding debts greater than 30 days. The debtors listed below have been outstanding for more than 6 months and are considered unrecoverable.

### **Debtor Details**

| DEBTOR<br>NUMBER | NAME              | DETAILS