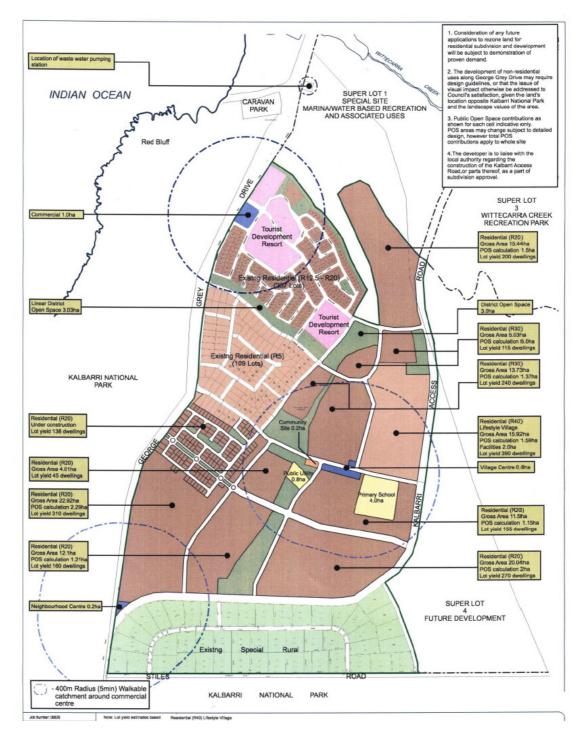

EK RECREATION PARK POS NTIAL DEVEL 13.8b ial Lot Yield :170 SIDENTIAL 10.2ha tential Lot Yield : 120 TOURIS Developm th R12.5 & P.O GE LOT DENTIAL Exis GREY ial Develops TOURIST ITY PRIMARY SCHOOL SITE 4HA n 3.4 KALBARRI NATIONAL PARK TIAL 21.9ha DENTIAL 9.7ha itial Lot Yield :159 Jential Developmen iem with R20 & R40 ards serviced including lated sewer . Contribution 2.2ha Fully ed including SUPER LOT COM on 0.97h FUTURE DEVELOPMENT DENTIAL 18.1ha ntial Development to n with R20 & R40 / 10792 Fully iced including th R20 & n 1.8ha with ret POS ution 2.0ha IDENTIAL ial Lot Yield :195 d Develop ith R20 st SPECIAL RURAL (Existing) Yield :46 Lot Size :1ha Serviced but disposed sub assessement No P.O.S. Pr th or cal STILES KALBARRI NATIONAL PARK

## APPENDIX 3 – Port Kalbarri Structure Plan





# Appendix 4 – Draft Kalbarri Vision Structure Plan



# 6.3.4 PROPOSED SCHEME AMENDMENT TO LOCAL PLANNING SCHEME NO. 10 (NORTHAMPTON) – REZONING FROM 'PUBLIC PURPOSE - POLICE' TO 'RESIDENTIAL R10' – LOT 501 (NO. 80) HAMPTON ROAD, NORTHAMPTON

| LOCATION:                  | Lot 501 (No. 80) Hampton Road, Northampton |
|----------------------------|--------------------------------------------|
| FILE REFERENCE:            | 10.8.7.2 / A4713                           |
| APPLICANT:                 | Department of Housing                      |
| OWNER:                     | The Housing Authority                      |
| DATE OF REPORT:            | 29 January 2016                            |
| <b>REPORTING OFFICER:</b>  | Hayley Williams - Principal Planner        |
| APPENDICES: