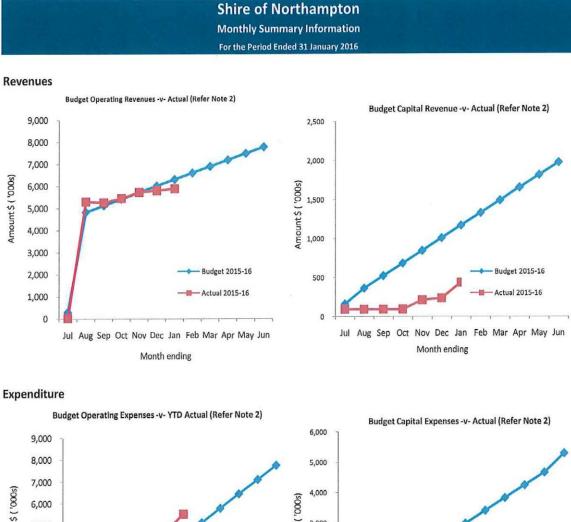

rthampton Compilation Report For the Period Ended 31 January 2016

# **Report Purpose**

This report is prepared to meet the requirements of *Local Government (Financial Management) Regulations 1996,* Regulation 34.

### Overview

Summary reports and graphical progressive graphs are provided on page 3, 4 and 5. No matters of significance are noted.

# Statement of Financial Activity by reporting program

Is presented on page 6 and shows a surplus as at 31 January 2016 of \$2,985,098.

Note: The Statements and accompanying notes are prepared based on all transactions recorded at the time of preparation and may vary.

# Preparation

Prepared by: Grant Middleton Date prepared: 5/02/2016





#### Comments





Year To Date Reserve Balance to End of Year Estimate (Refer Note 7)



Comments









#### SHIRE OF NORTHAMPTON STATEMENT OF FINANCIAL ACTIVITY (Statutory Reporting Program) For the Period Ended 31 January 2016

| Note         100         100         100         100         100         100         100         100         100         100         100         100         100         100         100         100         100         100         100         100         100         100         100         100         100         100         100         100         100         100         100         100         100         100         100         100         100         100         100         100         100         100         100         100         100         100         100         100         100         100         100         100         100         100         100