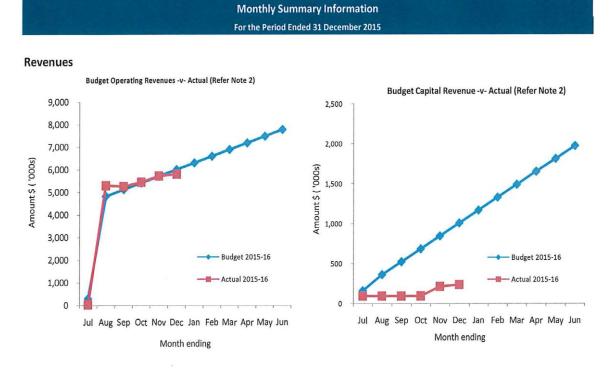

#### 12.9.2 MONTHLY FINANCIAL STATEMENTS NOVEMBER 2015 (ITEM 6.4.2)

Moved Cr CARSON, seconded Cr KRAKOUER

That Council adopts the Monthly Financial Report for the period ending 30 November 2015.