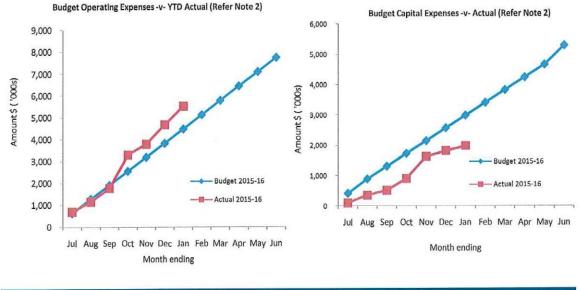

#### 12.9.2 MONTHLY FINANCIAL STATEMENTS NOVEMBER 2015 (ITEM 6.4.2)

Moved Cr CARSON, seconded Cr KRAKOUER

That Council adopts the Monthly Financial Report for the period ending 30 November 2015.