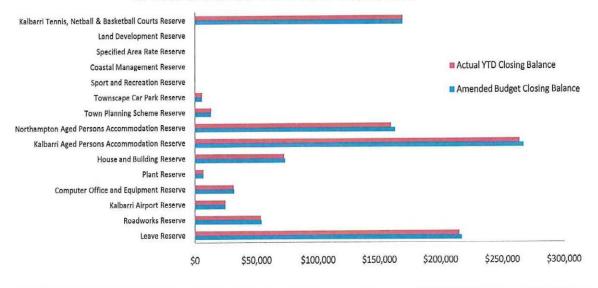

Shire of Northampton Compilation Report For the Period Ended 31 January 2016

# **Report Purpose**

This report is prepared to meet the requirements of *Local Government (Financial Management) Regulations 1996,* Regulation 34.

### Overview

Summary reports and graphical progressive graphs are provided on page 3, 4 and 5. No matters of significance are noted.

# Statement of Financial Activity by reporting program

Is presented on page 6 and shows a surplus as at 31 January 2016 of \$2,985,098.

Note: The Statements and accompanying notes are prepared based on all transactions recorded at the time of preparation and may vary.

# Preparation

Prepared by: Grant Middleton Date prepared: 5/02/2016





#### Comments





Year To Date Reserve Balance to End of Year Estimate (Refer Note 7)



Comments









#### SHIRE OF NORTHAMPTON STATEMENT OF FINANCIAL ACTIVITY (Statutory Reporting Program) For the Period Ended 31 January 2016

| Note         100         100         100         100         100         100         100         100         100         100         100         100         100         100         100         100         100         100         100         100         100         100         100         100         100         100         100         100         100         100         100         100         100         100         100         100         100         100         100         100         100         100         100         100         100         100         100         100         100         100         100         100         100         100