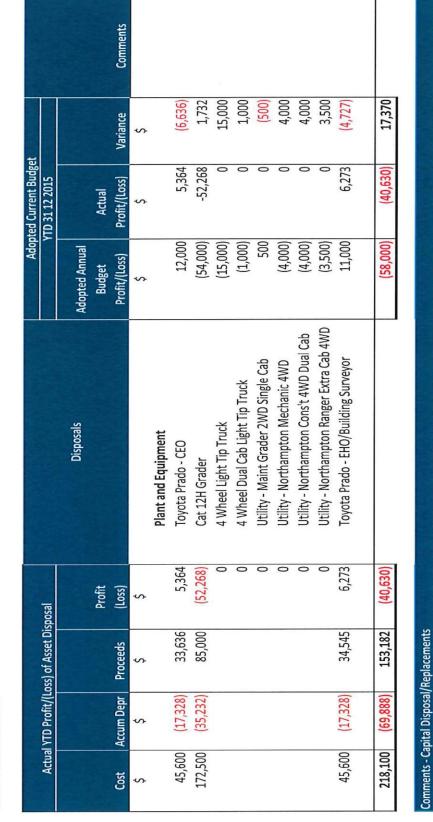

#### FINANCIAL & BUDGET IMPLICATIONS:

The 2015/2016 Budget made the following provisions for the purchase of new and trade vehicles.

Purchase of New.

| Northampton Ranger – 4WD extra cab.<br>Northampton Construction Leading Hand – 4WD dual cab. | \$42,000<br>\$45,000 |
|----------------------------------------------------------------------------------------------|----------------------|
| Northampton Const Leading Hand – 2WD single cab.                                             | \$33,000             |
| Northampton Mechanic – 2WD single cab.                                                       | \$40,000             |
| Total                                                                                        | \$160,000 (exc GST)  |
| Proceeds from Sale (Trades)                                                                  |                      |
| P192 Ford Courier 4WD single cab NR 8487                                                     | \$ 4,000             |
| P212 Toyota Hilux 4WD dual cab NR 8348                                                       | \$12,000             |
| P198 Ford Ranger 2WD single cab NR 82                                                        | \$ 8,000             |
| P205 Ford Ranger 4WD single cab NR 8069                                                      | \$10,000             |
| Total                                                                                        | \$34,000 (exc GST)   |

Available funds as per within 2015/2016 budget \$126,000 (exc GST)

#### SUMMARY OF QUOTES:

Three (3) vehicle/company suppliers' quotes were received. Two (2) outright purchase requests were received.

The quoted prices for new vehicles are as follows: (Prices shown are GST exclusive)

Vehicle 1 (Northampton Ranger) – 4WD space cab

Young Motors Holden Colorado LS - Auto \$41,296.92 Trade P192 – NR 8487 <u>\$4,545.45</u> (\$5,000 inc GST) (2.8L-4cyl/147Kw/76ls/4Star/3yr,100K/15km-9mth/mar-apr)

Total

\$36,751.47

Young Motors

 Mazda BT50 XT - Auto
 \$46,609.30

 Trade P192 – NR 8487
 \$4,545.45
 (\$5,000 inc GST)

 (3.2L-5cyl/147Kw/80s/5Star/3yr,100K/15km-12mth/mar-apr)
 \$2,000
 \$2,000

Total

\$42,063.85

| Geralc         |                                                                                             | \$41,449.09<br><u>\$5454.54</u> (\$6,000 inc GST)<br>ar/5yr 130K/10km-6mth/31mar)      |
|----------------|---------------------------------------------------------------------------------------------|----------------------------------------------------------------------------------------|
|                | Total                                                                                       | \$35,994.55                                                                            |
| Gerald         |                                                                                             | \$45,540.59<br><u>\$ 3636.36</u> (\$4,000 inc GST)<br>ar/3yr 100K/10km-6mth/TBA)       |
|                | Total<br>Note – Hilux extra Cab manu                                                        | \$41,904.23<br>al only.                                                                |
| Vehicle 2 (Nor | thampton Construction Leading                                                               | Hand) – 4WD dual cab                                                                   |
|                | -                                                                                           | <u> </u>                                                                               |
| Young          | Holden Colorado LS<br>Trade P212 – NR 8348                                                  | \$43,429.05<br><u>\$15,454.55</u> (\$17,000 inc GST)<br>ar/3yr,100K/15km-9mth/mar-apr) |
|                | Total                                                                                       | \$27,974.50                                                                            |
|                |                                                                                             | \$40,755.87<br><u>\$15,454.55</u> (\$17,000 inc GST)<br>5yr 100K/15km-12mth/mar-apr)   |
|                | Total                                                                                       | \$25,301.32                                                                            |
|                | Motors<br>Mazda BT50 XT<br>Trade P212 – NR 8348<br>.2L-5cyl/147Kw/80ls/5Star/3              | \$47,761.12<br><u>\$15,454.55</u> (\$17,000 inc GST)<br>3yr,100K/15km-12mth/mar-apr)   |
|                | Total                                                                                       | \$32,306.57                                                                            |
| Gerald         | lton Auto Wholesalers<br>ISUZU Dmax SX<br>Trade P212 – NR 8348<br>(3.0L-4cyl/130Kw/75ls/5St | \$41,640.91<br><u>\$12,727.27(</u> \$14,000 inc GST)<br>ar/5yr 130K/10km-6mth/31mar)   |
|                | Total                                                                                       | \$28,913.64                                                                            |

| Geraldt                 | on Toyota<br>Toyota Hilux SR<br>Trade P212 – NR 8348<br>(2.8L-4cyl/130Kw/80ls/5Stc      | \$47,662.64<br><u>\$11,818.18</u> (\$13,000 inc GST)<br>ar/3yr 100K/10km-6mth/TBA)    |
|-------------------------|-----------------------------------------------------------------------------------------|---------------------------------------------------------------------------------------|
|                         | Total                                                                                   | \$35,844.46                                                                           |
| Outright                | t purchase – Mr. John Woodco<br>Trade P212 – NR 8348                                    | ock<br><u>\$  7,500.00</u> (\$8,250.00 inc GST)                                       |
| <u>Vehicle 3 (North</u> | <u>nampton Grader) – 2WD sing</u>                                                       | <u>le cab</u>                                                                         |
| Young A                 | Holden Colorado LS<br>Trade P198 – NR 82                                                | \$34,251.98<br><u>\$ 4,545.45</u> (\$5,000 inc GST)<br>ar/3yr,100K/15km-9mth/mar-apr) |
|                         | Total                                                                                   | \$29,706.53                                                                           |
| Young A<br>(2.4         | Mitsi MQ Triton GLX<br>Trade P198 – NR 82                                               | · •                                                                                   |
|                         | Total                                                                                   | \$29,658.80                                                                           |
|                         | Mazda BT50 XT<br>Trade P198 – NR 82                                                     | \$38,248.13<br><u>\$ 4,545.45</u> (\$5,000 inc GST)<br>8yr,100K/15km-12mth/mar-apr)   |
|                         | Total                                                                                   | \$33,702.68                                                                           |
| Geraldt                 | on Auto Wholesalers<br>ISUZU Dmax SX<br>Trade P198 – NR 82<br>(3.0L-4cyl/130Kw/75ls/5St | \$34,883.64<br><u>\$5,000.00</u> (\$5,500 inc GST)<br>ar/5yr 130K/10km-6mth/31mar)    |
|                         | Total                                                                                   | \$29,883.64                                                                           |
| Geraldt                 | on Toyota<br>Toyota Hilux SR<br>Trade P198 – NR 82<br>(2.8L-4cyl/110Kw/80ls/5St         | \$35,211.46<br><u>\$4,272.72</u> (\$4,700.00 inc GST)<br>ar/3yr 100K/10km-6mth/TBA)   |
|                         | Total                                                                                   | \$30,938.74                                                                           |
| Outright                | r purchase – Mr. Tim Maver<br>Trade P198 – NR 82                                        | <u>\$  3,636.36</u> (\$4,000 inc GST)                                                 |

| <u>Vehicle 4 (Northampton Mechanic) – 4W</u>  | <u>/D single cab</u>                                                                                                                                                                                                                                                                                                                                                                                                                                                                                                                                                                                                                                                                                                                                                                                                                    |
|-----------------------------------------------|-----------------------------------------------------------------------------------------------------------------------------------------------------------------------------------------------------------------------------------------------------------------------------------------------------------------------------------------------------------------------------------------------------------------------------------------------------------------------------------------------------------------------------------------------------------------------------------------------------------------------------------------------------------------------------------------------------------------------------------------------------------------------------------------------------------------------------------------|
| Young Motors                                  | \$50.004.64                                                                                                                                                                                                                                                                                                                                                                                                                                                                                                                                                                                                                                                                                                                                                                                                                             |
| Holden Colorado LS<br>Trade P205 - NR 8069    | \$52,234.04<br><u>\$   9,090.90</u> (\$10,000 inc GST)                                                                                                                                                                                                                                                                                                                                                                                                                                                                                                                                                                                                                                                                                                                                                                                  |
|                                               | /4Star/3yr,100K/15km-9mth/mar-apr)                                                                                                                                                                                                                                                                                                                                                                                                                                                                                                                                                                                                                                                                                                                                                                                                      |
| Total                                         | \$43,143.74                                                                                                                                                                                                                                                                                                                                                                                                                                                                                                                                                                                                                                                                                                                                                                                                                             |
| Young Motors                                  |                                                                                                                                                                                                                                                                                                                                                                                                                                                                                                                                                                                                                                                                                                                                                                                                                                         |
| Mitsi MQ Triton GLX                           |                                                                                                                                                                                                                                                                                                                                                                                                                                                                                                                                                                                                                                                                                                                                                                                                                                         |
| Trade P205 – NR 8069                          | <u>\$ 9,090.90</u> (\$10,000 inc GST)                                                                                                                                                                                                                                                                                                                                                                                                                                                                                                                                                                                                                                                                                                                                                                                                   |
| (2.4L-4cyl/135Kw/75ls/5S                      | tar/5yr,100K/15km-12mth/mar-apr)                                                                                                                                                                                                                                                                                                                                                                                                                                                                                                                                                                                                                                                                                                                                                                                                        |
| Total                                         | \$44,235.64                                                                                                                                                                                                                                                                                                                                                                                                                                                                                                                                                                                                                                                                                                                                                                                                                             |
| Young Motors                                  |                                                                                                                                                                                                                                                                                                                                                                                                                                                                                                                                                                                                                                                                                                                                                                                                                                         |
| Mazda BT50 XT                                 | \$58,803.15                                                                                                                                                                                                                                                                                                                                                                                                                                                                                                                                                                                                                                                                                                                                                                                                                             |
| Trade P205 – NR 8069                          | <u>\$ 9,090.90</u> (\$10,000 inc GST)                                                                                                                                                                                                                                                                                                                                                                                                                                                                                                                                                                                                                                                                                                                                                                                                   |
| (3.2L-5cyl/147Kw/80ls/5S                      | tar/3yr,100K/15km-12mth/mar-apr)                                                                                                                                                                                                                                                                                                                                                                                                                                                                                                                                                                                                                                                                                                                                                                                                        |
| Total                                         | \$49,712.25                                                                                                                                                                                                                                                                                                                                                                                                                                                                                                                                                                                                                                                                                                                                                                                                                             |
| Geraldton Auto Wholesalers                    |                                                                                                                                                                                                                                                                                                                                                                                                                                                                                                                                                                                                                                                                                                                                                                                                                                         |
| ISUZU Dmax SX                                 | \$56,247.27                                                                                                                                                                                                                                                                                                                                                                                                                                                                                                                                                                                                                                                                                                                                                                                                                             |
| Trade P205 – NR 8069                          | \ \ \ \ \ \ \ \ \ \ \ \ \ \ \ \ \ \ \ \ \ \ \ \ \ \ \ \ \ \ \ \ \ \ \ \ \ \ \ \ \ \ \ \ \ \ \ \ \ \ \ \ \ \ \ \ \ \ \ \ \ \ \ \ \ \ \ \ \ \ \ \ \ \ \ \ \ \ \ \ \ \ \ \ \ \ \ \ \ \ \ \ \ \ \ \ \ \ \ \ \ \ \ \ \ \ \ \ \ \ \ \ \ \ \ \ \ \ \ \ \ \ \ \ \ \ \ \ \ \ \ \ \ \ \ \ \ \ \ \ \ \ \ \ \ \ \ \ \ \ \ \ \ \ \ \ \ \ \ \ \ \ \ \ \ \ \ \ \ \ \ \ \ \ \ \ \ \ \ \ \ \ \ \ \ \ \ \ \ \ \ \ \ \ \ \ \ \ \ \ \ \ \ \ \ \ \ \ \ \ \ \ \ \ \ \ \ \ \ \ \ \ \ \ \ \ \ \ \ \ \ \ \ \ \ \ \ \ \ \ \ \ \ \ \ \ \ \ \ \ \ \ \ \ \ \ \ \ \ \ \ \ \ \ \ \ \ \ \ \ \ \ \ \ \ \ \ \ \ \ \ \ \ \ \ \ \ \ \ \ \ \ \ \ \ \ \ \ \ \ \ \ \ \ \ \ \ \ \ \ \ \ \ \ \ \ \ \ \ \ \ \ \ \ \ \ \ \ \ \ \ \ \ \ \ \ \ \ \ \ \ \ \ \ \ \ \ \ \ \ \ \ \ \ \ \ \ \ \ \ \ \ \ \ \ \ \ \ \ \ \ \ \ \ \_\ \ \ \_\ \ \ \ \ \_\ \ \ \_\ \ \_\ \ \_\ \ \_\ \ \_\ \ \ |
| (3.0L-4cyl/130Kw/75ls                         | s/5Star/5yr 130K/10km-6mth/31mar)                                                                                                                                                                                                                                                                                                                                                                                                                                                                                                                                                                                                                                                                                                                                                                                                       |
| Total                                         | \$46,247.27                                                                                                                                                                                                                                                                                                                                                                                                                                                                                                                                                                                                                                                                                                                                                                                                                             |
| Geraldton Toyota                              |                                                                                                                                                                                                                                                                                                                                                                                                                                                                                                                                                                                                                                                                                                                                                                                                                                         |
| Toyota Hilux SR                               | \$59,202.18                                                                                                                                                                                                                                                                                                                                                                                                                                                                                                                                                                                                                                                                                                                                                                                                                             |
| Trade P205 – NR 8069<br>(2.8L-4cyl/110Kw/80Is | <u>\$ 8,818.18.00</u> (\$9,700 inc GST)<br>;/5Star/3yr 100K/10km-6mth/TBA)                                                                                                                                                                                                                                                                                                                                                                                                                                                                                                                                                                                                                                                                                                                                                              |
| Total                                         | \$50,384.00                                                                                                                                                                                                                                                                                                                                                                                                                                                                                                                                                                                                                                                                                                                                                                                                                             |

#### COMMENT:

From assessment of submitted 'Request for Quote/s' the Manager of Works and Technical Services recommends the following in regards to the purchase of the  $4 \times U$ tility vehicles.

Vehicle 1 (Northampton Ranger) – 4WD space cab.

Consideration – Vehicle used for Ranger duties, chemical spraying and fire attendance requiring the need for the transport of bulk water amounts. Consider motor size and towing/carrying capacity. Backup service and warranty.

Purchase from Geraldton Auto Wholesaler, Geraldton.

lsuzu D-max SX Automatic space cab as per specifications of 'Request for Quote'.

Based on trade value, trade vehicle to also be released to Geraldton Auto Wholesalers, Geraldton.

Total expenditure - \$35,994.55

Vehicle 2 (Northampton Construction Leading Hand) – 4WD dual cab

Consideration – Vehicle used for transport of personnel and fuel (400 litres). Consider motor size and towing/carrying capacity. Backup service and warranty.

Purchase from Geraldton Auto Wholesaler, Geraldton. Isuzu D-max SX Manual dual cab as per specifications of 'Request for Quote'. Based on trade value, trade vehicle to also be released to Geraldton Auto Wholesalers, Geraldton.

Total expenditure - \$28,913.64

Vehicle 3 (Northampton Grader) – 2WD single cab

Consideration – Vehicle used for transport of personnel and fuel (300 litres). Consider motor size and towing/carrying capacity. Backup service and warranty.

Purchase from Geraldton Auto Wholesaler, Geraldton.

Isuzu D-max SX Manual single cab as per specifications of 'Request for Quote'. Based on trade value, trade vehicle to also be released to Geraldton Auto Wholesalers, Geraldton.

Total expenditure - \$29,883.64

Vehicle 4 (Northampton Mechanic) – 4WD single cab

Consideration – Vehicle used for transport of personnel, mechanics tools, parts, tyres, lockable storage boxes and supplies plus small crane. Consider motor size and towing/carrying capacity. Backup service and warranty.

Total expenditure - \$46,247.27

Total funds required as per the above recommendation being \$141,039.10 (exc GST) for the 4 new vehicles after trade prices are deducted. The recommendation is based on all vehicles being provided by the same supplier being Geraldton Auto Wholesalers being ISUZU Dmax vehicle models. Recommendation is based on and taken consideration of engine size, towing and carrying capacity, warranty and backup service. Available (approved) funds \$126,000.00 (exc GST)