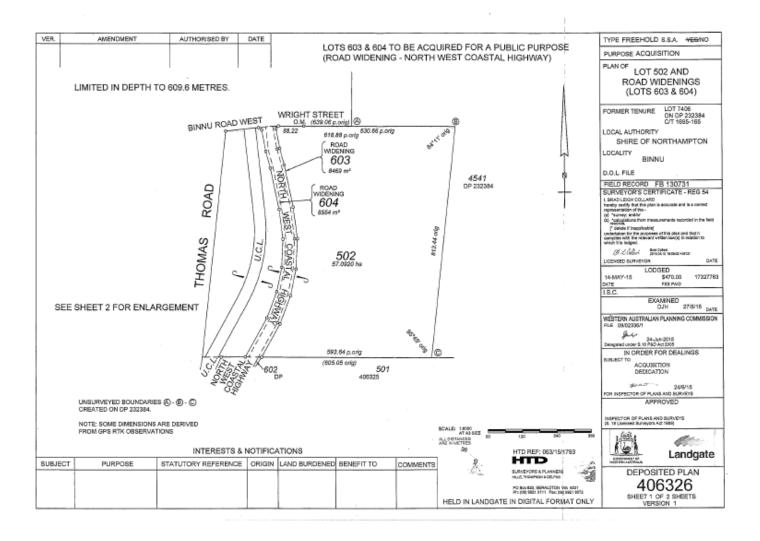

#### Minutes of Ordinary Meeting of Council held at the Council Chambers Hampton Road, Northampton on 18 December 2015

12.8.3 PROPOSED ROAD CLOSURE AND LAND SWAP AT RED BLUFF CARAVAN PARK, LOT 10646 GEORGE GREY DRIVE, KALBARRI (ITEM 6.3.2)

Moved Cr STOCK-STANDEN, seconded Cr CARSON

That Council support the proposed road closure and land swap arrangement adjacent to Lot 10646 Red Bluff Beach Road, Kalbarri as shown on the submitted plan dated 18 December 2015 and:

- Pursuant to Clause 58 and Regulation 9 of the Land Administration Act 1997 (as amended) Council initiate the closure of the portion of George Grey Drive road reserve adjacent to Lot 10646 Red Bluff Beach Road, Kalbarri as shown on the plan included as Appendix 1 to the December 2015 Town Planning Agenda;
- 2. Initiate advertising accordingly;
- 3. The Applicant is responsible for all costs incurred as part of advertising the proposed road closure, the preparation and lodgment of the required subdivision; and
- 4. The Applicant be advised that the portion of land to be swapped will be required to have all structures removed and services realigned.

#### CARRIED 8/0