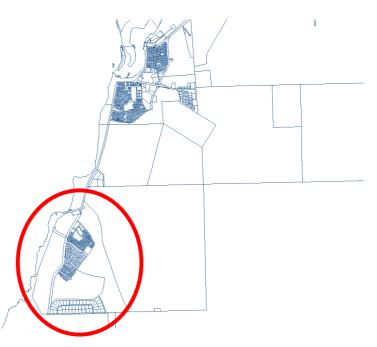

|

adopting local laws, town planning schemes & policies.

#### SUMMARY:

The proposed amendments to the Kalbarri Townsite Strategy Local Planning Strategy (LPS) were publicly advertised from Friday 13<sup>th</sup> November to Friday 4<sup>th</sup> December, 2015, being a period of 21 days. At the conclusion of advertising a total of ten (10) submissions were received.

This report recommends that Council adopt the proposed amendments to the Kalbarri Townsite LPS subject to the recommendations made in Appendix 2 – Schedule of Submissions and that it be forwarded to the Western Australian Planning Commission for their endorsement.



# Figure 1 – Location Plan, Lots 9502 & 9505 George Grey Drive, Kalbarri



Figure 2 – Aerial Photograph, Lots 9502 & 9505 George Grey Drive, Kalbarri





#### BACKGROUND:

Council resolved at its 20 February 2015 meeting:

- To adopt the proposed amendments to the Kalbarri Townsite Local Planning Strategy in line with the proposed draft Browne Farm Structure Plan (refer Appendix 4 of the February 2015 Town Planning Report) and supporting documentation for Lots 9502 & 9505 George Grey Drive, Kalbarri for public comment purposes and seek consent from the WA Planning Commission to advertise the amendments to the Strategy;
- Resolve to adopt the proposed Browne Farm Local Structure Plan (refer Appendix 4 of the February 2015 Town Planning Report) for Lots 9502 & 9505 George Grey Drive, Kalbarri for public comment purposes and seek consent from the WA Planning Comm