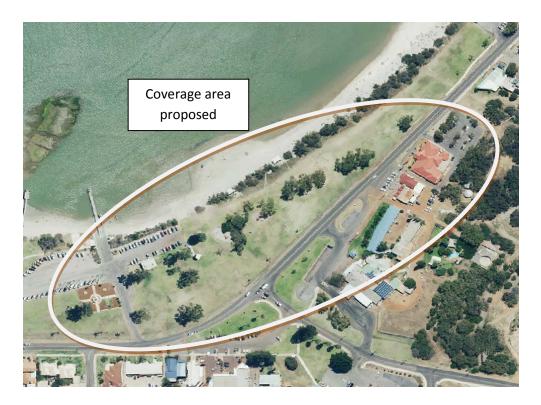

#### 12.10.5 REDEVELOPMENT OF LIONS PARK - NORTHAMPTON (ITEM 6.5.5)

Moved Cr SUCKLING, seconded Cr STOCK-STANDEN

That Council adopts the Lions Park Redevelopment Plan as presented and Council to consider future budget provisions and that staff seek grant funding to implement the recommendations of the plan.

#### Minutes of Ordinary Meeting of Council held at the Council Chambers Hampton Road, Northampton on 18 December 2015

12.10.6 KALBARRI FORESHORE PARKLAND REDEVELOPMENT (ITEM 6.5.6)

Moved Cr HOLT, seconded Cr KRAKOUER

- 1. That Council note estimated costs of overall development and consider future budget provisions, and that staff seek grant funding to implement the recommendations of the plan.
- 2. That Council request the Principal Building Surveyor to prepare a report and provide recommendations at the February 2016 Council meeting on the proposed extension and fit out of Sally's Tree and upgrades to Chinaman's and Commercial Fishing ablutions.