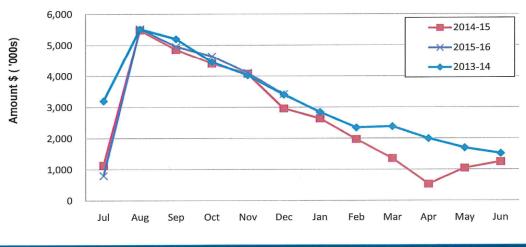

| (200,429)          |
| Income Received in Advance                   |      | (3,549,876)      | (3,633,963)        |
| Provisions/Accruals/Adjustment               |      | (246,153)        | 127,900            |
|                                              |      | (3,880,135)      | (3,706,492)        |
|                                              |      |                  |                    |
| Less: Cash Reserves                          | 7    | (1,014,456)      | (1,564,619)        |
| Less: Restricted Cash - Prepaid FAG's Grants |      |                  | (767,320)          |
|                                              |      |                  |                    |
| Net Current Funding Position                 |      | 3,430,312        | 1,253,102          |





**Comments - Net Current Funding Position** 



# SHIRE OF NORTHAMPTON NOTES TO THE STATEMENT OF FINANCIAL ACTIVITY For the Period Ended 31 December 2015

|     |                                  | Interest | Unrestricted | Restricted | Trust   | Total     | Institution | Maturity     |
|-----|----------------------------------|----------|--------------|------------|---------|-----------|-------------|--------------|
|     |                                  | Rate     | \$           | \$         | \$      | Amount \$ |             | Date         |
| (a) | Cash Deposits                    |          |              |            |         |           |             |              |
|     | Municipal Bank Account           | 0.00%    | 460,529      |            |         | 460,529   | Natio