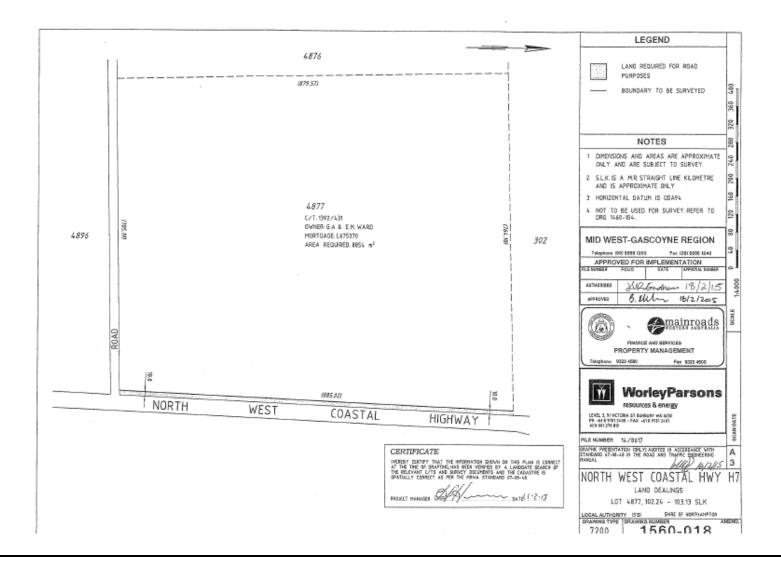

Lands who will arrange for the dedication of the road when the land has been acquired.

#### FINANCIAL & BUDGET IMPLICATIONS:

No financial implications.

#### **STATUTORY IMPLICATIONS:**

State: Land administration Act 1997 – Section 56



#### **VOTING REQUIREMENT:**

Simple Majority Required:

### OFFICER RECOMMENDATION – ITEM 6.5.3

That Council endorse the dedication of the land the subject of Main Roads Land Dealing Plans (1460-124 to 1460–126, 1560-007-1, 1560-008 to 1560-010, 1560-011-1, 1560-12, 1560-013, 1560-014-1, 1560-015 to 1560-018) and Deposited Plans (406325 and 406326) as a road pursuant to section 56 of the Land Administration Act 1997.



### **APPENDICES 1 – PLANS FOR LAND DEALINGS**







President:..... Date: 18 MARCH 2016





11









































President:..... Date: 18 MARCH 2016











 6.5.4
 CARTER & FAIRLEY MEMORIAL

 LOCATION:
 Jakes Beach, Kalbarri

 FILE REFERENCE:
 11.1.4 & 13.3.2

 DATE OF REPORT:
 3 February 2016

 REPORTING OFFICER:
 Garry Keeffe

#### SUMMARY:

Council to formalise "in principle" support decision for construction of memorial.

### BACKGROUND:

All Councillors were forwarded advice 20 January 2016 to support "in principle" the erection of a memorial being requested by the Carter and Fairley families for their late sons. In principle support will allow for the families with their fund raising efforts and planning.

A majority of Councillors approved the in principle support and this decision now needs to be formalised.

At the time of compiling this report no formal drawings for the structure