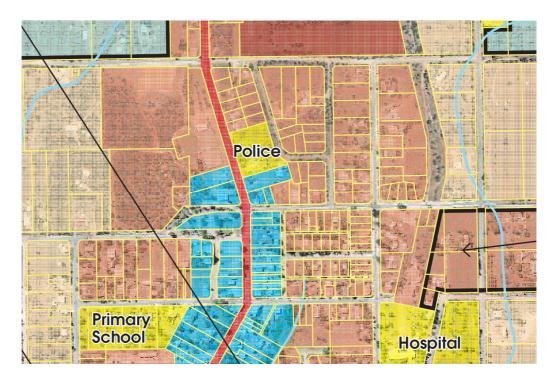

#### 12.8 TOWN PLANNING REPORT

Minutes of Ordinary Meeting of Council held at the Council Chambers Hampton Road, Northampton on 18 December 2015

12.8.5 SUMMARY OF PLANNING INFORMATION ITEMS (ITEM 6.3.4)

Noted