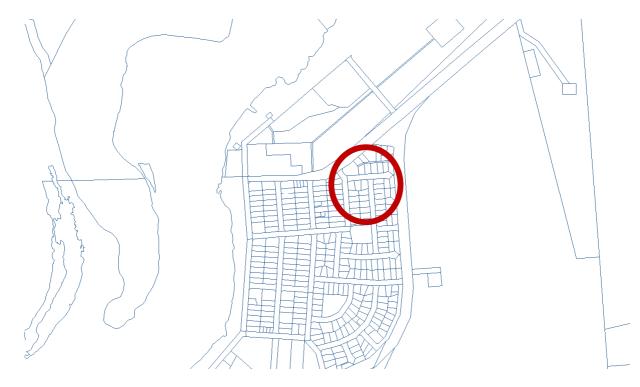

framework, abiding by the principles of natural justice, acting only with discretion afforded it under law, and giving full consideration to Council policies and strategies relevant to the matter at hand. These decisions are reviewable by the State Administrative Tribunal.

#### SUMMARY:

A proposal to subdivide Lots 293, 294 & 316 Clifton Place and Mallard Street, Kalbarri was received on 23 October 2015 from the Western Australian Planning Commission (WAPC). Shire staff provided a response supporting the proposal subject to a number of conditions. The Applicant/Owner has since queried one of the conditions and Council consideration is required with regard to the application of a bond and statutory declaration to clear the condition should conditional approval be granted by the WAPC.





Figure 1 - Locality Plan - Lots 293, 294 & 316 Clifton Place & Mallard Street, Kalbarri

Figure 2 - Site Plan - Lots 293, 294 & 316 Clifton Place & Mallard Street, Kalbarri





#### BACKGROUND:

The proposed subdivision involves the creation of four (4) freehold residential lots.

Lots 316 and 293 currently contain two (2) grouped dwellings, with Lot 293 being subject of a strata scheme. Lot 294 currently contains a single house and two outbuildings.

The Applicant/Landowner proposes to remove one outbuilding and retain the larger outbuilding located at the rear of the property on proposed Lot 3. It is noted there is no dwelling constructed on proposed Lot 3.

A copy of the subdivision plan is included in **Appendix 1.** 

Shire staff under delegation supported the subdivision proposal