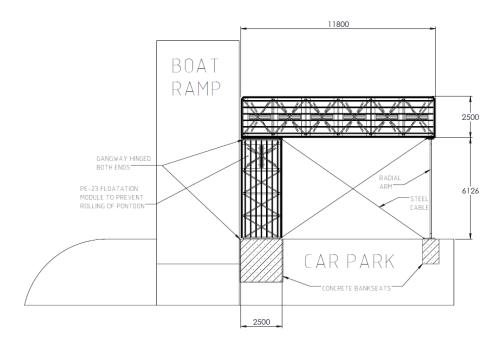

#### 12.10.5 REDEVELOPMENT OF LIONS PARK - NORTHAMPTON (ITEM 6.5.5)

Moved Cr SUCKLING, seconded Cr STOCK-STANDEN

That Council adopts the Lions Park Redevelopment Plan as presented and Council to consider future budget provisions and that staff seek grant funding to implement the recommendations of the plan.

#### Minutes of Ordinary Meeting of Council held at the Council Chambers Hampton Road, Northampton on 18 December 2015

12.10.6 KALBARRI FORESHORE PARKLAND REDEVELOPMENT (ITEM 6.5.6)

Moved Cr HOLT, seconded Cr KRAKOUER

- 1. That Council note estimated costs of overall development and consider future budget provisions, and that staff seek grant funding to implement the recommendations of the plan.
- 2. That Council request the Principal Building Surveyor to prepare a report and provide recommendations at the February 2016 Council meeting on the proposed extension and fit out of Sally's Tree and upgrades to Chinaman's and Commercial Fishing ablutions.