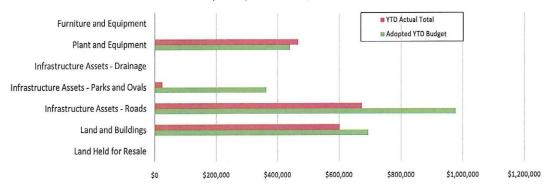

#### 12.9.2 MONTHLY FINANCIAL STATEMENTS NOVEMBER 2015 (ITEM 6.4.2)

Moved Cr CARSON, seconded Cr KRAKOUER

That Council adopts the Monthly Financial Report for the period ending 30 November 2015.