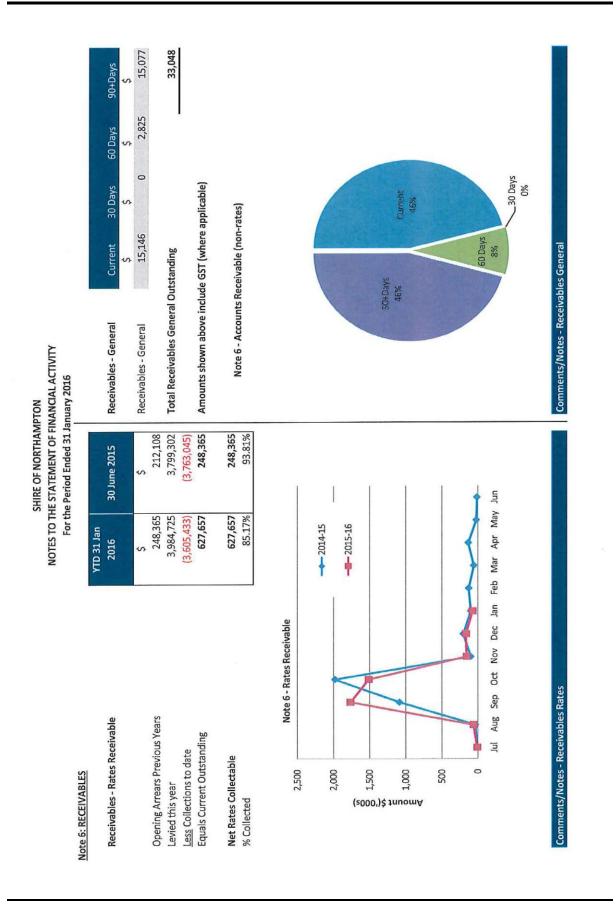

#### 12.9.2 MONTHLY FINANCIAL STATEMENTS NOVEMBER 2015 (ITEM 6.4.2)

Moved Cr CARSON, seconded Cr KRAKOUER

That Council adopts the Monthly Financial Report for the period ending 30 November 2015.