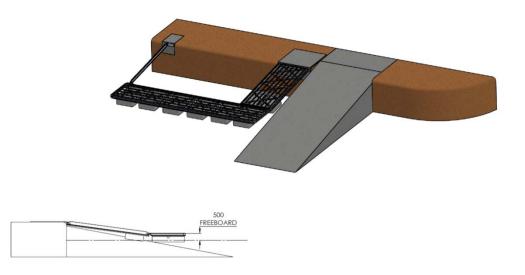

#### 12.10.5 REDEVELOPMENT OF LIONS PARK - NORTHAMPTON (ITEM 6.5.5)

Moved Cr SUCKLING, seconded Cr STOCK-STANDEN

That Council adopts the Lions Park Redevelopment Plan as presented and Council to consider future budget provisions and that staff seek grant funding to implement the recommendations of the plan.

#### Minutes of Ordinary Meeting of Council held at the Council Chambers Hampton Road, Northampton on 18 December 2015

12.10.6 KALBARRI FORESHORE PARKLAND REDEVELOPMENT (ITEM 6.5.6)

Moved Cr HOLT, seconded Cr KRAKOUER

- 1. That Council note estimated costs of overall development and consider future budget provisions, and that staff seek grant funding to implement the recommendations of the plan.
- 2. That Council request the Principal Building Surveyor to prepare a report and provide recommendations at the February 2016 Council meeting on the proposed extension and fit out of Sally's Tree and upgrades to Chinaman's and Commercial Fishing ablutions.