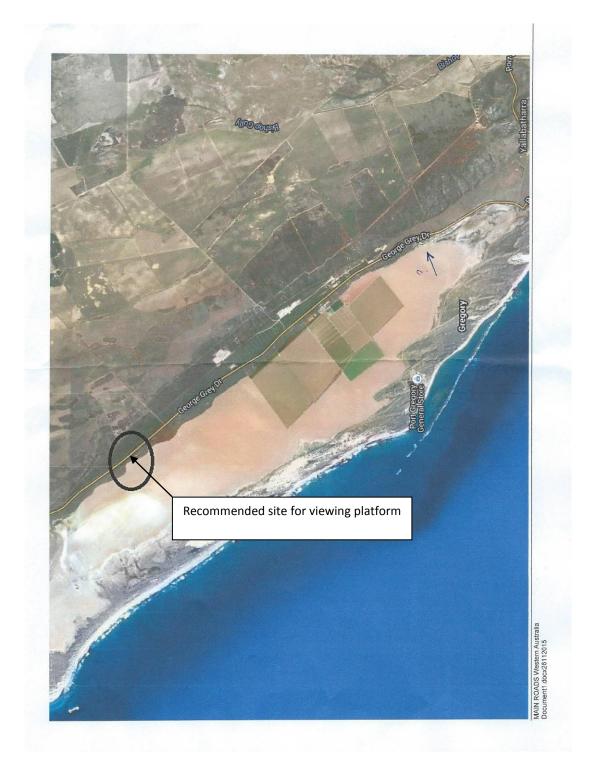

## FINANCIAL & BUDGET IMPLICATIONS:

At this stage staff have not progressed with seeking grant funding as none are available at the present moment. In most grants a contribution of 50% is required therefore the Council will need to determine if this project is to be further pursued and if so commit matching funds in future budgets.

## STRATEGIC IMPLICATIONS:

Local: Shire of Northampton Planning for the Future 2014-2023

Corporate Business Plan – There is no provision for this project within the current CBP and should Council wish to pursue this project then it will need to be included and avenues of funding sought for its implementation.

## **VOTING REQUIREMENT:**

Simple Majority Required:

## **OFFICER RECOMMENDATION – ITEM 6.5.5**

For Council consideration.



## **APPENDICES 1**





#### 6.5.6 TOYOTA COASTER BUS – EX KALBARRI PCYC

FILE REFERENCE: DATE OF REPORT: REPORTING OFFICER: 11.1.13 3 February 2016 Garry Keeffe

### SUMMARY:

Council to determine the future of the ex Kalbarri PCYC Toyota Coaster bus.

### **BACKGROUND:**

As reported at the December 2015 meeting, the ownership of assets including the two buses at the ex Kalbarri PCYC are now the Northampton Shire's as a result of the termination of the lease on the premises.

One issue that Council needs to determine is the future of the 1992 Toyota Coaster bus as it requires significant repairs before it can be reregistered. The registration on the bus has currently expired.

The Council mechanic has inspected the bus and has reported that there are significant oil leaks on the intake manifold on the rear