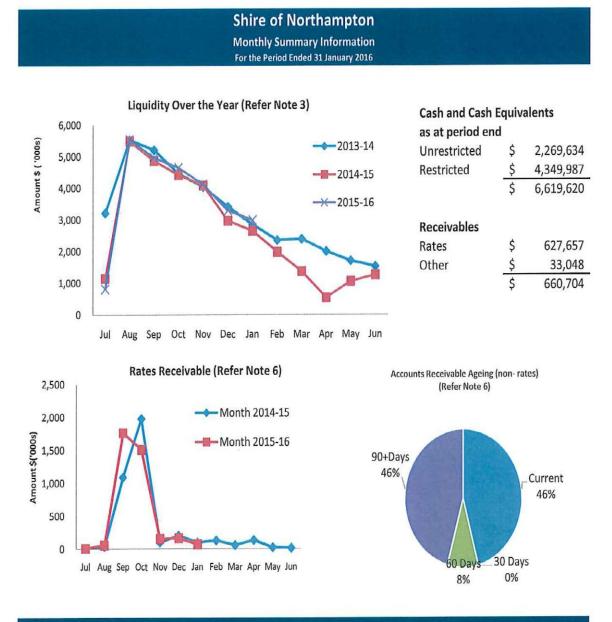

A Details of Capital Acquisitions
- Appendix B Detailed Schedules (presented seperately)



Shire of Northampton Compilation Report For the Period Ended 31 January 2016

# **Report Purpose**

This report is prepared to meet the requirements of *Local Government (Financial Management) Regulations 1996,* Regulation 34.

### Overview

Summary reports and graphical progressive graphs are provided on page 3, 4 and 5. No matters of significance are noted.

# Statement of Financial Activity by reporting program

Is presented on page 6 and shows a surplus as at 31 January 2016 of \$2,985,098.

Note: The Statements and accompanying notes are prepared based on all transactions recorded at the time of preparation and may vary.

# Preparation

Prepared by: Grant Middleton Date prepared: 5/02/2016





#### Comments





Year To Date Reserve Balance to End of Year Estimate (Refer Note 7)



Comments









#### SHIRE OF NORTHAMPTON STATEMENT OF FINANCIAL ACTIVITY (Statutory Reporting Program) For the Period Ended 31 January 2016

| Note         100         100         100         100         100         100         100         100         100         100         100         100         100         100         100         100         100         100         100         100         100         100         100         100         100         100         100         100         100         100         100         100         100         100         100         100         100         100         100         100         100         100         100         100         100         100