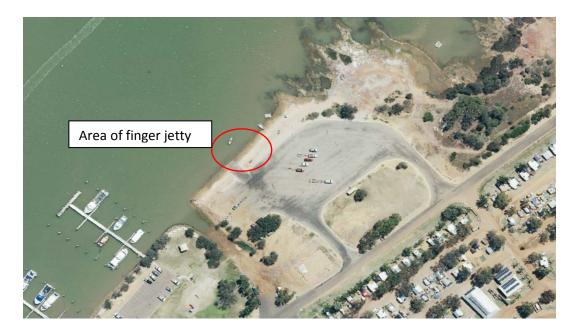

#### 12.10.5 REDEVELOPMENT OF LIONS PARK - NORTHAMPTON (ITEM 6.5.5)

Moved Cr SUCKLING, seconded Cr STOCK-STANDEN

That Council adopts the Lions Park Redevelopment Plan as presented and Council to consider future budget provisions and that staff seek grant funding to implement the recommendations of the plan.

#### Minutes of Ordinary Meeting of Council held at the Council Chambers Hampton Road, Northampton on 18 December 2015

12.10.6 KALBARRI FORESHORE PARKLAND REDEVELOPMENT (ITEM 6.5.6)

Moved Cr HOLT, seconded Cr KRAKOUER

- 1. That Council note estimated costs of overall development and consider future budget provisions, and that staff seek grant funding to implement the recommendations of the plan.
- 2. That Council request the Principal Building Surveyor to prepare a report and provide recommendations at the February 2016 Council meeting on the proposed extension and fit out of Sally's Tree and upgrades to Chinaman's and Commercial Fishing ablutions.