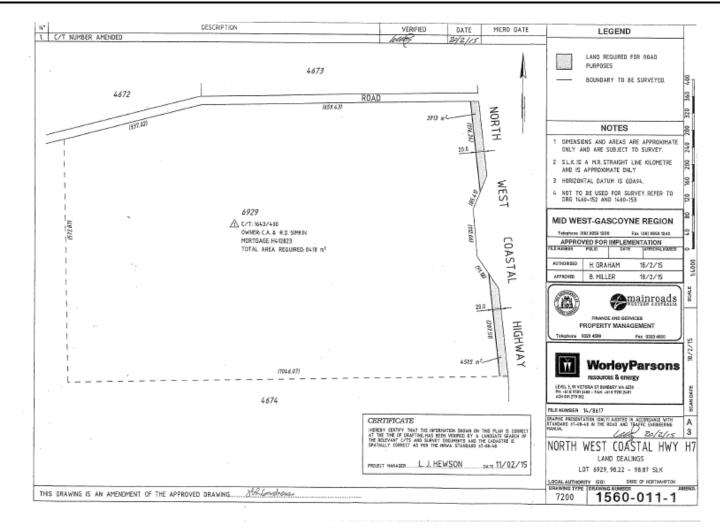

#### Minutes of Ordinary Meeting of Council held at the Council Chambers Hampton Road, Northampton on 18 December 2015

12.8.3 PROPOSED ROAD CLOSURE AND LAND SWAP AT RED BLUFF CARAVAN PARK, LOT 10646 GEORGE GREY DRIVE, KALBARRI (ITEM 6.3.2)

Moved Cr STOCK-STANDEN, seconded Cr CARSON

That Council support the proposed road closure and land swap arrangement adjacent to Lot 10646 Red Bluff Beach Road, Kalbarri as shown on the submitted plan dated 18 December 2015 and:

- Pursuant to Clause 58 and Regulation 9 of the Land Administration Act 1997 (as amended) Council initiate the closure of the portion of George Grey Drive road reserve adjacent to Lot 10646 Red Bluff Beach Road, Kalbarri as shown on the plan included as Appendix 1 to the December 2015 Town Planning Agenda;
- 2. Initiate advertising accordingly;
- 3. The Applicant is responsible for all costs incurred as part of advertising the proposed road closure, the preparation and lodgment of the required subdivision; and
- 4. The Applicant be advised that the portion of land to be swapped will be required to have all structures removed and services realigned.

#### CARRIED 8/0