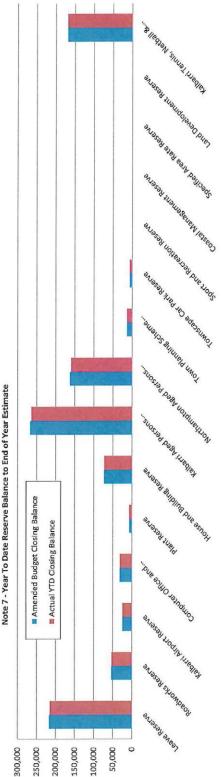

|

SHIRE OF NORTHAMPTON NOTES TO THE STATEMENT OF FINANCIAL ACTIVITY For the Period Ended 31 January 2016

Northampton

Simply Remarkable



## SHIRE OF NORTHAMPTON FINANCE REPORT - 17 FEBRUARY 2016

President:....





NOTES TO THE STATEMENT OF FINANCIAL ACTIVITY For the Period Ended 31 January 2016

SHIRE OF NORTHAMPTON

### SHIRE OF NORTHAMPTON FINANCE REPORT – 17 FEBRUARY 2016

President:....



|                               |          |              | Forth             | For the Period Ended 31 January 2016 | 31 January 20    | 16            |                  |                |                   |                |                 |
|-------------------------------|----------|--------------|-------------------|--------------------------------------|------------------|---------------|------------------|----------------|-------------------|----------------|-----------------|
|                               |          |