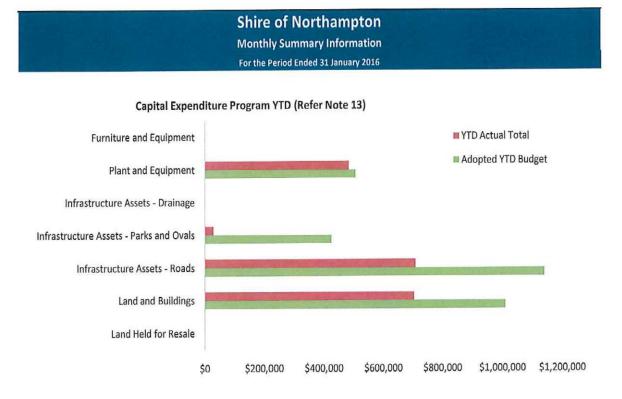

al Acquisitions
- Appendix B Detailed Schedules (presented seperately)



Shire of Northampton Compilation Report For the Period Ended 31 January 2016

# **Report Purpose**

This report is prepared to meet the requirements of *Local Government (Financial Management) Regulations 1996,* Regulation 34.

### Overview

Summary reports and graphical progressive graphs are provided on page 3, 4 and 5. No matters of significance are noted.

# Statement of Financial Activity by reporting program

Is presented on page 6 and shows a surplus as at 31 January 2016 of \$2,985,098.

Note: The Statements and accompanying notes are prepared based on all transactions recorded at the time of preparation and may vary.

# Preparation

Prepared by: Grant Middleton Date prepared: 5/02/2016





#### Comments





Year To Date Reserve Balance to End of Year Estimate (Refer Note 7)



Comments









#### SHIRE OF NORTHAMPTON STATEMENT OF FINANCIAL ACTIVITY (Statutory Reporting Program) For the Period Ended 31 January 2016

| Note         100         100         100         100         100         100         100         100         100         100         100         100         100         100         100         100         100         100         100         100         100         100         100         100         100         100         100         100         100         100         100         100         100         100         100         100         100         100         100         100         100         100         100         100         100         100         100         100