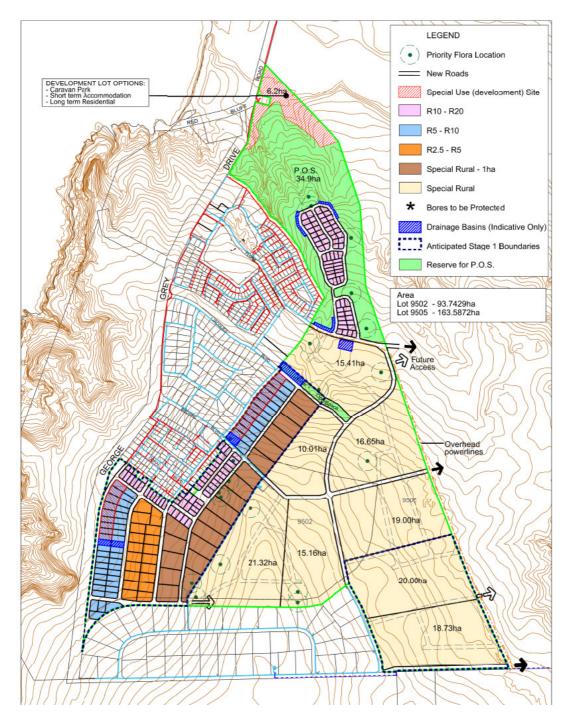

VOTING REQUIREMENT:**

Absolute Majority Required: No.

## CONCLUSION:

It is recommended that Council dismiss the objections raised in relation to surplus of vacant land and further devaluation of existing lots and adopt the proposed *Browne Farm Local Structure Plan* subject to the modifications contained within the Schedule of Submissions (Appendix 2) on the basis that it represents a significant reduction in residential density for Lots 9502 and 9505 George Grey Drive, Kalbarri.

# OFFICER RECOMMENDATION – ITEM 6.3.3 ADOPTION

That Council dismiss the objections received and adopt the Browne Farm Local Structure Plan, subject to the modifications as listed in the Schedule of Submissions (Appendix 2) and write to the Western Australian Planning Commission seeking its final approval.





# Appendix 1 – Draft Browne Farm Local Structure Plan



| No | Submitter          | Property<br>Address          | Submission Detail                                                                                                                                                      | Comment/Recommendation