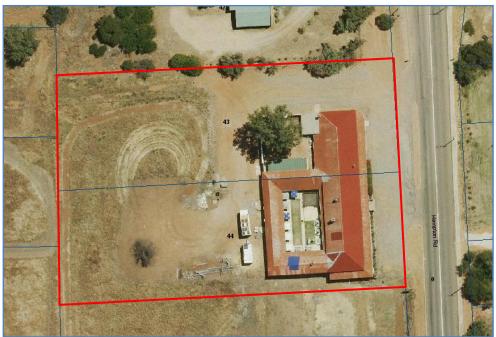

en (11) submissions were received in relation to the proposed use, of which 5 were objections, 2 supported the proposal and 4 had no objection but provided comment on the proposal.

Following advice from the Department of Local Government, Sport and Cultural Industries, it is considered that the proposal falls within the Use Class of "Caravan Park". A "Caravan Park" is a use that is not permitted within the 'Town Centre' zone, within which the subject lots falls.

As a result of the advice received, this report recommends that Council not support the Development Application on the basis that the use as a "Caravan Park" is not a permitted use within the 'Town Centre' zone, and that Council therefore determines to refuse the Application for Development Approval.



## **LOCALITY PLANS:**







#### **BACKGROUND:**

An Application for Development Approval was received on 28 August 2017 for the Applicant to provide overnight self-contained vehicle parking towards the rear of the lot and behind the existing Railway Tavern, upon Lots 43 and 44 Hampton Road, Northampton.

The subject lots currently have an existing hotel and accommodation units which are located forward of the lots. The proposal is to develop and line mark the rear area of the lots for the overnight parking of self-contained vehicles. It is proposed that the vehicles would be required to have their own toilet amenities, 20 litres of fresh water, and a waste water holding tank with a minimum capacity of 5 litres per person. A full copy of the application details and site plan is provided as **Appendix 1** to this