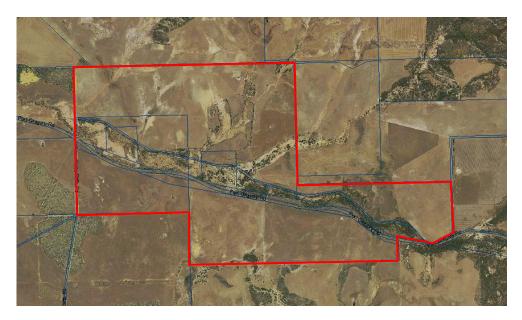

# 9.8 TOWN PLANNING REPORT

9.8.1 PROPOSED ANIMAL HUSBANDRY – INTENSIVE PIGGERY – LOT 25 (NO. 90) WILLIGULLI ROAD, SANDY GULLY (ITEM 6.3.1)

Moved Cr STANICH, seconded Cr SUCKLING

That Council grant development approval to the proposed Animal Husbandry - Intensive Piggery on Lot 25 (No. 90) Willigulli Road, Sandy Gully subject to the following conditions:

Note 4: The Applicant shall note that the Horrocks Road, Main Roads WA RAV assessment for transport vehicles is RAV4 (max 27.5m) from 00 – 5.80 slk only (Suckling Road). The remainder of the road is rated as a 'As of right access' max 19.5m). Road grades/pavement width/corner radius would all have to be accessed past this point for RAV4 vehicles to be permitted. A alternative for the approval of RAV4 vehicles via the White Cliffs Road may be a consideration. This alternative route is yet to be submitted to Main Roads WA for consideration as a alternative route.