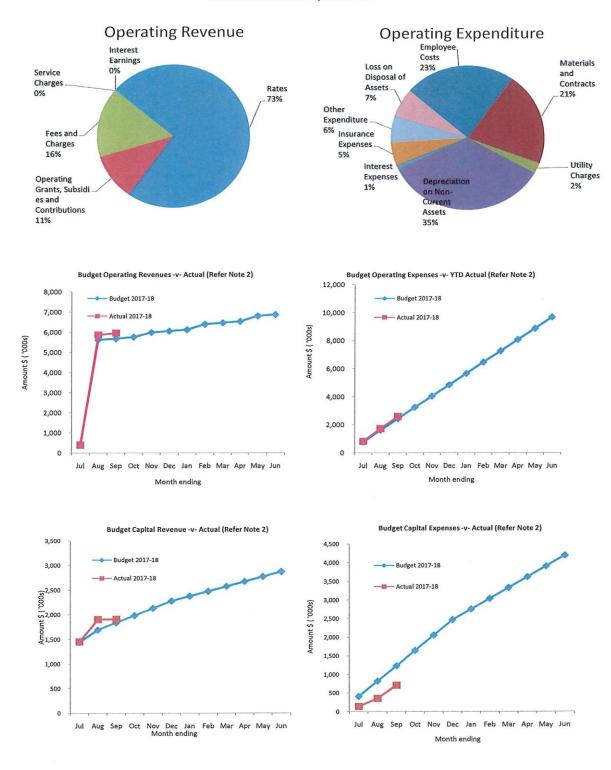

# 9.9.2 MONTHLY FINANCIAL STATEMENTS – AUGUST 2017 (ITEM 6.4.2)

Moved Cr KRAKOUER, seconded Cr CARSON

That Council adopts the Draft Monthly Financial Report for the period ending 31 August 2017.

CARRIED 6/0