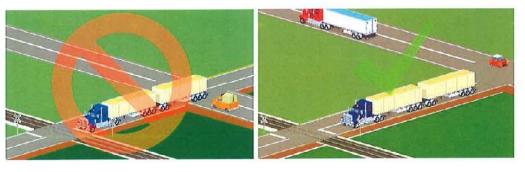

Note 4: The Applicant shall note that the Horrocks Road, Main Roads WA RAV assessment for transport vehicles is RAV4 (max 27.5m) from 00 – 5.80 slk only (Suckling Road). The remainder of the road is rated as a 'As of right access' max 19.5m). Road grades/pavement width/corner radius would all have to be accessed past this point for RAV4 vehicles to be permitted. A alternative for the approval of RAV4 vehicles via the White Cliffs Road may be a consideration. This alternative route is yet to be submitted to Main Roads WA for consideration as a alternative route.