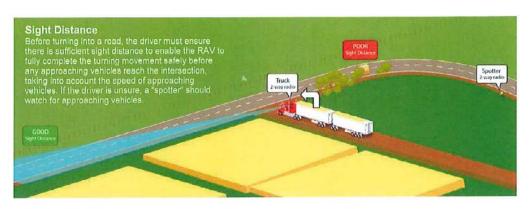

Note 4: The Applicant shall note that the Horrocks Road, Main Roads WA RAV assessment for transport vehicles is RAV4 (max 27.5m) from 00 – 5.80 slk only (Suckling Road). The remainder of the road is rated as a 'As of right access' max 19.5m). Road grades/pavement width/corner radius would all have to be accessed past this point for RAV4 vehicles to be permitted. A alternative for the approval of RAV4 vehicles via the White Cliffs Road may be a consideration. This alternative route is yet to be submitted to Main Roads WA for consideration as a alternative route.