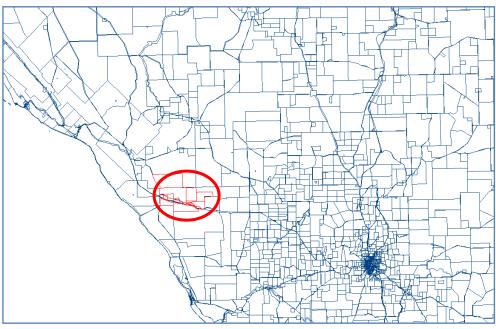

# 9.8 TOWN PLANNING REPORT

9.8.1 PROPOSED ANIMAL HUSBANDRY – INTENSIVE PIGGERY – LOT 25 (NO. 90) WILLIGULLI ROAD, SANDY GULLY (ITEM 6.3.1)

Moved Cr STANICH, seconded Cr SUCKLING

That Council grant development approval to the proposed Animal Husbandry - Intensive Piggery on Lot 25 (No. 90) Willigulli Road, Sandy Gully subject to the following conditions:

Note 4: The Applicant shall note that the Horrocks Road, Main Roads WA RAV assessment for transport vehicles is RAV4 (max 27.5m) from 00 – 5.80 slk only (Suckling Road). The remainder of the road is rated as a 'As of right access' max 19.5m). Road grades/pavement width/corner radius would all have to be accessed past this point for RAV4 vehicles to be permitted. A alternative for the approval of RAV4 vehicles via the White Cliffs Road may be a consideration. This alternative route is yet to be submitted to Main Roads WA for consideration as a alternative route.