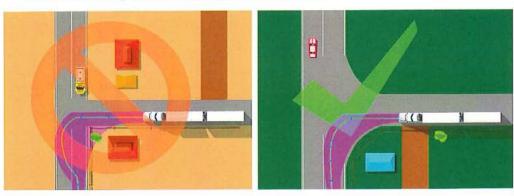

Note 4: The Applicant shall note that the Horrocks Road, Main Roads WA RAV assessment for transport vehicles is RAV4 (max 27.5m) from 00 – 5.80 slk only (Suckling Road). The remainder of the road is rated as a 'As of right access' max 19.5m). Road grades/pavement width/corner radius would all have to be accessed past this point for RAV4 vehicles to be permitted. A alternative for the approval of RAV4 vehicles via the White Cliffs Road may be a consideration. This alternative route is yet to be submitted to Main Roads WA for consideration as a alternative route.