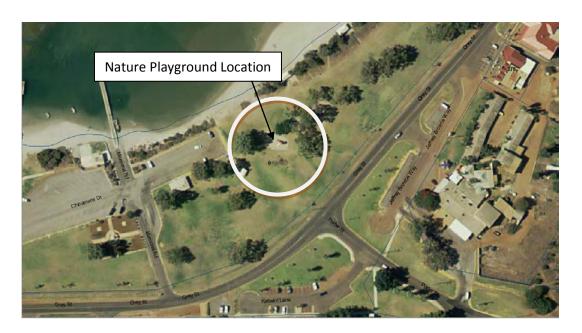

Land on the terms and conditions as set out in this clause and as otherwise agreed between the Parties.

Formatted: Font: 11 pt, Font color: Black

Formatted: Font: (Default) Times

New Roman, 11 pt

Formatted: Indent: Left: 0 cm

© McLeods 249 40437 009 docx 249 40437 004 docs

Licence Agreement - Lot 123 Hampton Road, Northampton | page 14



## 6.5.3 TENDER 1/2018 – NATURE PLAYGROUND DESIGN & CONSTRUCT

LOCATION: Kalbarri Foreshore Parkland

FILE REFERENCE: 11.1.7

DATE OF REPORT: 9 October 2017
REPORTING OFFICER: Garry Keeffe

APPENDICES: 1. Tender Specifications

2. Details of tenders received will be forwarded under separate cover

## **SUMMARY:**

Council to determine tender received and award tender for the construction of the Nature Playground, Kalbarri.

## **LOCALITY PLANS:**



## **BACKGROUND:**

As part of the Kalbarri foreshore parkland redevelopment project, the construction of a nature based playground as per the adopted plan is to be constructed in 2017/18. The budget for the project is \$250,000 exclusive of GST. An additional \$5,000 is within the budget for reticulation alterations.

The Nature Playground will replace the existing playground at the current site.



Tenders were called on the basis of design and construct and on playground equipment as requested by the community through the Kalbarri Development Association as per the specifications at Appendices 1.

#### **COMMENT:**

At the close of tenders 3.00pm 20 September 2017, four tenders were received. The KDA was requested to evaluate the tenders to provide a recommendation to the Council on t