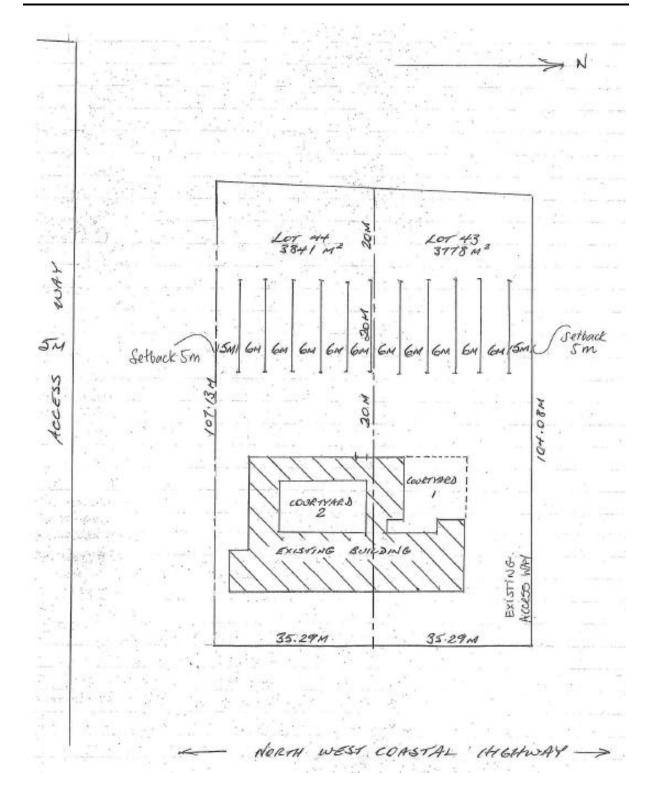

- Maximum stay is 24 consecutive hours unless approved by management of the Railway Tavern.
- 3.) Mobile power generators external to the vehicle only to be used for up to 2 hours to top up internal batteries and not to operate after 9.00pm
- External strung washing lines not permitted.
- Dogs to be on leash at all times.
- No Campfires.
- Use of off road vehicles prohibited.
- 8.) The Railway Tavern accepts no liability for damage or loss to any vehicle, caravan and /or campervan.
- 9. Please place all rubbish in bins provided.
- 10. No water is available
- The Railway Tavern has the right to close or refuse entry to parking area at any time.

Water and Dump point is located in the long vehicle car park opposite IGA in the central CBD area (Hampton Road) of Northampton.

Page 3 Annex





### **APPENDIX 2 - SCHEDULE OF SUBMISSIONS**

| No | Submitter                                | Property Address                       | Submission Detail                                                                                                                                                                                                                                                                                                                    | Comment/Recommendation