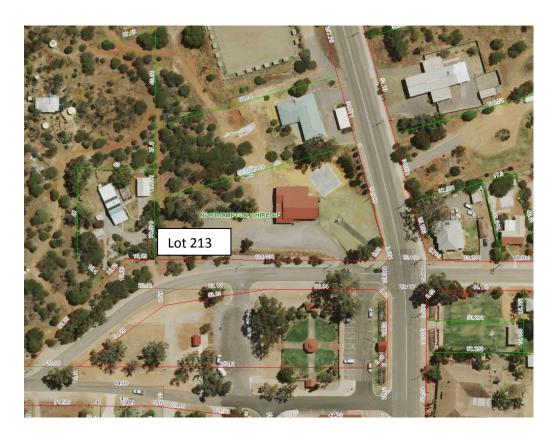

unbudgeted expenditure.

#### **VOTING REQUIREMENT:**

If the Council is to progress with the above purchases then an Absolute Majority is required due to there being no provision for this expenditure within the 2017/2018 Budget.

#### **OFFICER RECOMMENDATION – ITEM 6.5.5**

For Council determination.



## 6.5.2 PROPOSED TRANSFER OF LAND RSL HALL, NORTHAMPTON

LOCATION: Lot 123 Hampton Road, Northampton

FILE REFERENCE: 11.1.9

DATE OF REPORT: 20 September 2017 REPORTING OFFICER: Garry Keeffe

APPENDICES:
1. Agreement for Transfer
2. Licence Agreement

## **SUMMARY:**

Council to determine changes/wording/inclusions as suggested by its legal advisors in the preparation of an Agreement for Transfer and an Agreement to Licence for Lot 123 Hampton Road Northampton.

## **LOCALITY PLANS:**



## **BACKGROUND:**

The process of the Council taking over the ownership of Lot 123 commenced in 2012 when the Northampton RSL Branch began planning to improve their war memorabilia display.



As this progressed the branch were proposing extensions to the hall to allow for future displays of memorabilia currently locked away for security, provide improved ablution facilities and provide further storage for the branch's use.

In March 2015 the Northampton RSL agreed to a joint proposal for the Council to take over ownership of Lot 123 to allow the Council to seek funding to construct extensions to the hall to allow for the housing of the Northampton Tourist Bureau who would then manage the war memorabilia display in both the hall and the new display area which would be part of the Bureau