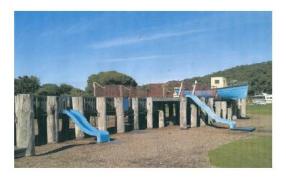

eating wall
- 6. Flying fox
- 7. Ship/crows nest slide entry
- 8. Monkey bar rope grip
- 9. Elevated large rope tunnel
- 10. Wonkey driftwood walk
- 11. Advanced elevated platform with duel slides
- 12. Log steppers and balance
- 13. Feature wall
- 14. Sand area
- 15. Commercial birds nest swing 1200mm
- 16. Goliath swing
- 17. Octagon swing set of 6
- 18. Dry creek bed and planting
- 19. Dig zone water area

In addition to the above the Kalbarri community have requested that consideration in the design be given to:



 Theme to be a nautical/fishing one based on a boat/jetty as per below photograph.

Suggestion is for a boat to be at the lowest end, basically on the ground and the higher end to have a structure that looks something like a lookout from which they could look at the ocean.



- Area to be usable by all ages from babies to 14-15yr olds, with emphasis on the 18m – 12yr olds and disabled friendly.
- · Amongst items that have been discussed as being desired in the area are;
  - Different slide designs
  - o Climbing nets and other climbing areas for different age groups
- Swings different types, suggestions include basket swing, baby swing and caterpillar swing.
- Outside boundary of playground to be marked by stepping logs, limestone wall, rocks suitable for area.
- Areas for children to sit and talk/read etc and where they can make believe play include rocks, logs for this.

For the above design is to include an area around the swings etc to be edged with a mix of limestone wall and stepping blocks as per the picture example – to define a barrier for smaller ch