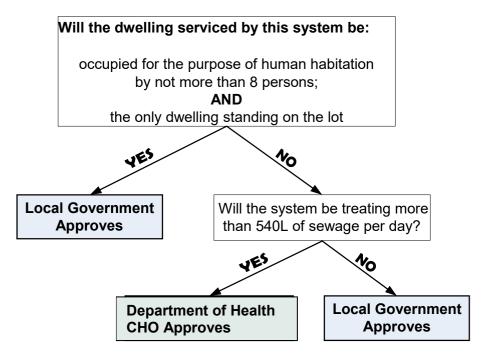

# Who approves your application? (Figure 1)

CHO: Chief Health Officer

\*Unapproved applications will be returned to applicant with reasons for refusal included.

# 1. Application Details

**Read the application instructions in Appendix 1 before filling in this form.** Referring to Figure 1 in the Appendix 1, this is an application to the:

 $\Box$  Local Government  $\rightarrow$  Go to Section 2

Chief Health Officer → Receipt number required for the payment of \$85.00 BEFORE this application is forwarded to the Department of Health WA. Refer to Appendix 2 for payment instructions.

Receipt Number for the payment of \$85.00: **Note: Applications without a receipt number will be returned to applicant.** 