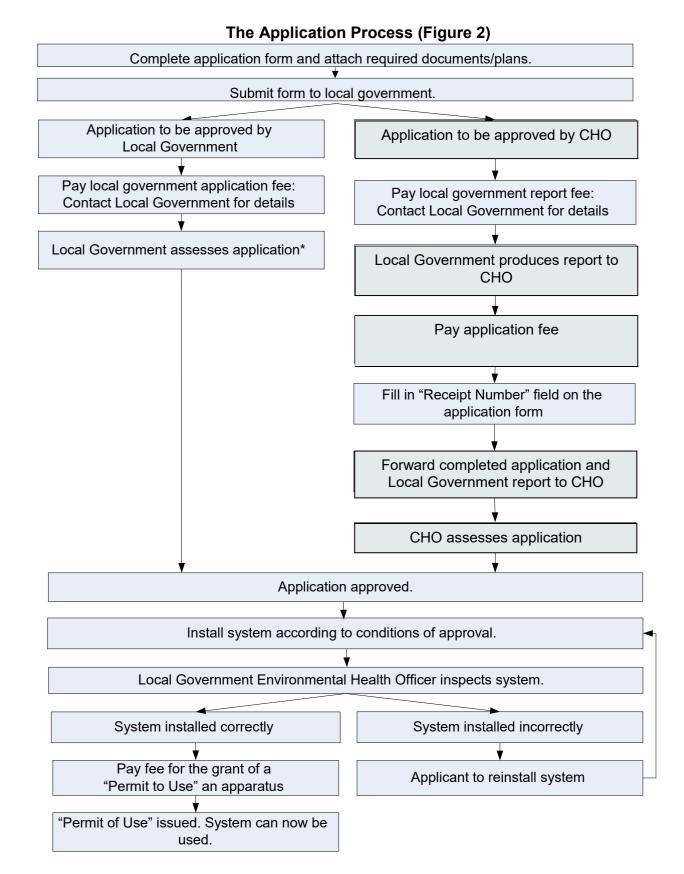

### Instructions for completing application form:

- Complete Sections 1-8 in full.
- Ensure plans and drawings are according to the specifications detailed in Section 7 of the application form.
- Ensure relevant application fees detailed in Appendix 2 are paid.
- Should you need assistance, contact your local government's Environmental Health Officer.